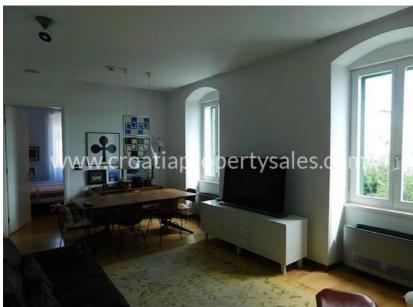

In the middle there is a spacious, modern living room with dining area overlooking the very center of Split. From the kitchen you come out to a balcony overlooking the sea.

At the top of the building there is a shared terrace of 120 m2 that has a magnificent view of both the sea and the town of Split. It features sun loungers and has access to a shared kitchen with large coolers for refreshing drinks.