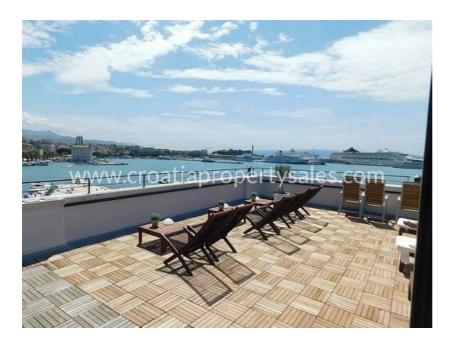

In the middle there is a spacious, modern living room with dining area overlooking the very center of Split. From the kitchen you come out to a balcony overlooking the sea.

At the top of the building there is a shared terrace of 120 m2 that has a magnificent view of both the sea and the town of Split. It features sun loungers and has access to a shared kitchen with large coolers for refreshing drinks.