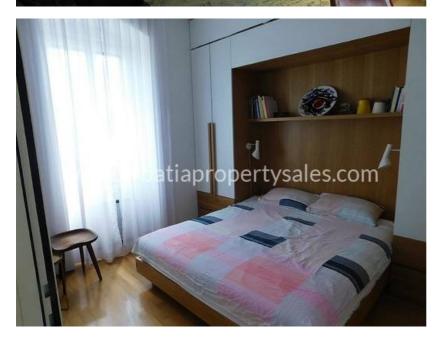

It consists of three bedrooms, two bathrooms and a large living room. Two rooms are located in the north and have a view of the small stone Dalmatian houses, and one is in the south-east with a separate bathroom and a view of the Riva and the sea.

In the middle there is a spacious, modern living room with dining area overlooking the very center of Split. From the kitchen you come out to a balcony overlooking the sea.

At the top of the building there is a shared terrace of 120 m2 that has a magnificent view of both the sea and the town of Split. It features sun loungers and has access to a shared kitchen with large coolers for refreshing drinks.