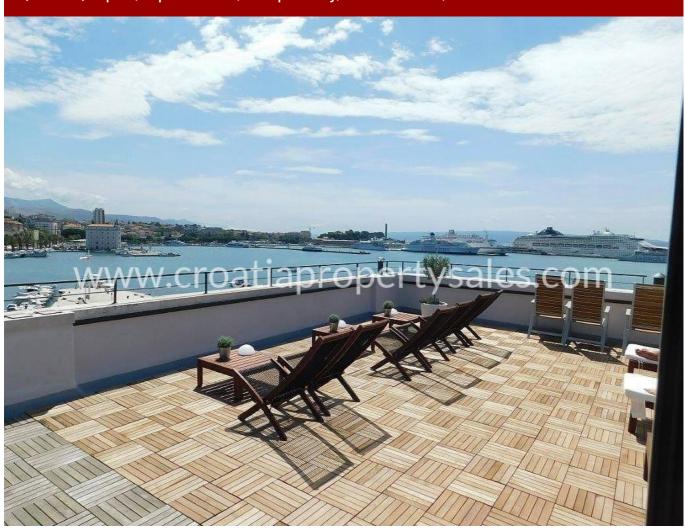

In the middle there is a spacious, modern living room with dining area overlooking the very center of Split. From the kitchen you come out to a balcony overlooking the sea.

At the top of the building there is a shared terrace of 120 m2 that has a magnificent view of both the sea and the town of Split. It features sun loungers and has access to a shared kitchen with large coolers for refreshing drinks.