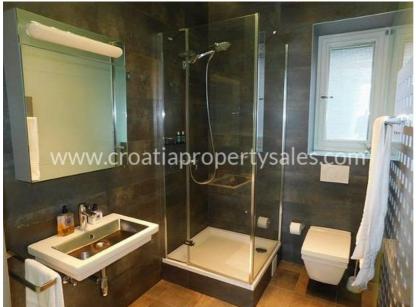

It consists of three bedrooms, two bathrooms and a large living room. Two rooms are located in the north and have a view of the small stone Dalmatian houses, and one is in the south-east with a separate bathroom and a view of the Riva and the sea.