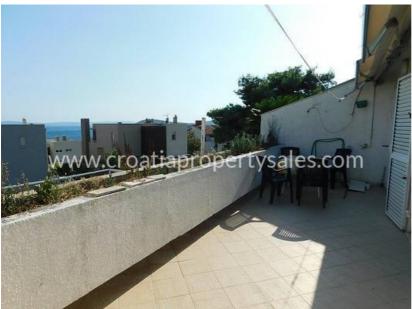

From the living room you can access the spacious south terrace (20 m2).

The apartment also has a space in the attic, and it is possible to make a duplex apartment.

The building has car access and the owner of the apartment is entitled to use the garage free of charge.