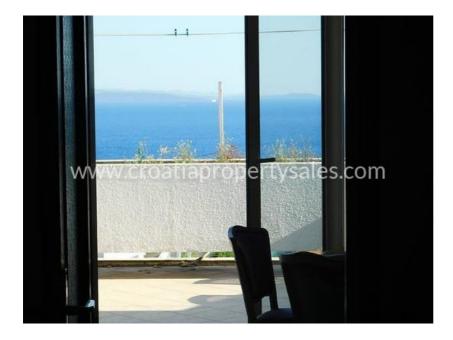

## Opis nemovitosti

Apartment with a beautiful sea view, south oriented, with a large terrace in the elite neighborhood.

The apartment has 60 m2 of living space, consists of two bedrooms (both have access to the north terrace), bathroom, living room and kitchen with dining area.

From the living room you can access the spacious south terrace (20 m2).

The apartment also has a space in the attic, and it is possible to make a duplex apartment.

The building has car access and the owner of the apartment is entitled to use the garage free of charge.