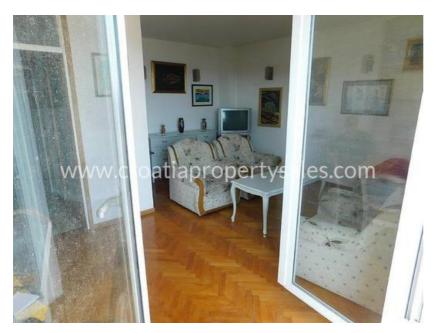

## Opis nemovitosti

Apartment with a beautiful sea view, south oriented, with a large terrace in the elite neighborhood.

The apartment has 60 m2 of living space, consists of two bedrooms (both have access to the north terrace), bathroom, living room and kitchen with dining area.

From the living room you can access the spacious south terrace (20 m2).

The apartment also has a space in the attic, and it is possible to make a duplex apartment.

The building has car access and the owner of the apartment is entitled to use the garage free of charge.