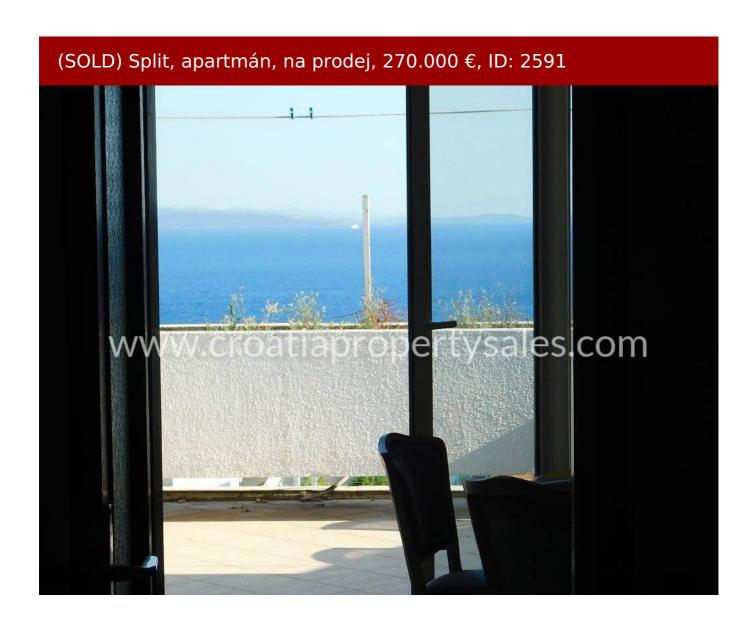

## Detaily o nemovitosti

ID 2591

Lokalita Split

Druh apartmán

Cena 270.000 €

## Opis nemovitosti

Apartment with a beautiful sea view, south oriented, with a large terrace in the elite neighborhood.

The apartment has 60 m2 of living space, consists of two bedrooms (both have access to the north terrace), bathroom, living room and kitchen with dining area.