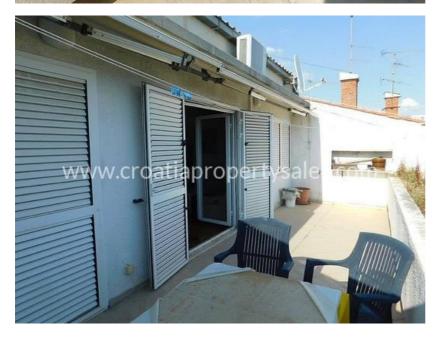

From the living room you can access the spacious south terrace (20 m2).

The apartment also has a space in the attic, and it is possible to make a duplex apartment.

The building has car access and the owner of the apartment is entitled to use the garage free of charge.