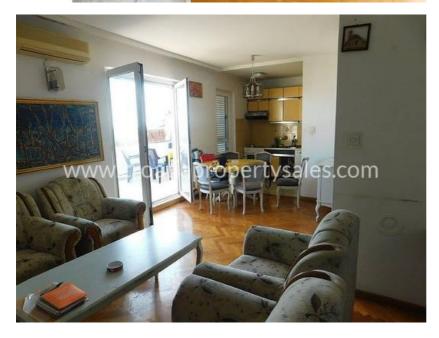

## Opis nemovitosti

Apartment with a beautiful sea view, south oriented, with a large terrace in the elite neighborhood.

The apartment has 60 m2 of living space, consists of two bedrooms (both have access to the north terrace), bathroom, living room and kitchen with dining area.

From the living room you can access the spacious south terrace (20 m2).

The apartment also has a space in the attic, and it is possible to make a duplex apartment.

The building has car access and the owner of the apartment is entitled to use the garage free of charge.