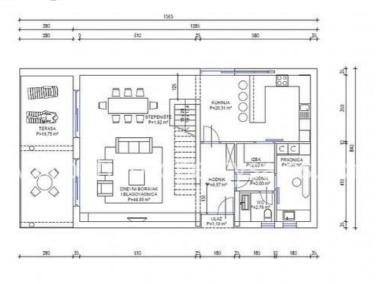

The total residential area of the villa is 250.42 m2 and it is located on a plot of 780 m2. The villa consists of ground floor and two upper floors. On the ground floor there is a kitchen that can be open in the summer with a large terrace overlooking the sea and the town of Primosten. Gym, bathroom and wardrobe are also located on the ground floor, which is 56.37 m2 big. On the same level there is a swimming pool with outdoor showers, while the pool offers a view of the sea.

On the first floor there is a hallway with wardrobe, laundry, toilet for guests a large living room with dining room, kitchen and pantry. This floor has a living area of 108.36 m2.

On the second floor there are 3 rooms, each with its own bathroom and wardrobe. One large bedroom (master bedroom) also has its own terrace. This floor has a living area of 85.69 m2.

For any additional questions please contact our office in Split.

TLOCRT KATA MJ 1:100

TLOCRT PRIZEMLJA MJ 1:100 🛞

TLOCRT SUTERENA MJ 1:100