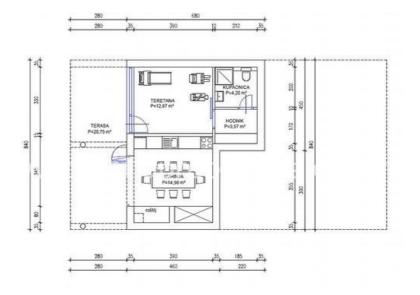

The total residential area of the villa is 250.42 m2 and it is located on a plot of 780 m2. The villa consists of ground floor and two upper floors. On the ground floor there is a kitchen that can be open in the summer with a large terrace overlooking the sea and the town of Primosten. Gym, bathroom and wardrobe are also located on the ground floor, which is 56.37 m2 big. On the same level there is a swimming pool with outdoor showers, while the pool offers a view of the sea.

On the first floor there is a hallway with wardrobe, laundry, toilet for guests a large living room with dining room, kitchen and pantry. This floor has a living area of 108.36 m2.

On the second floor there are 3 rooms, each with its own bathroom and wardrobe. One large bedroom (master bedroom) also has its own terrace. This floor has a living area of 85.69 m2.