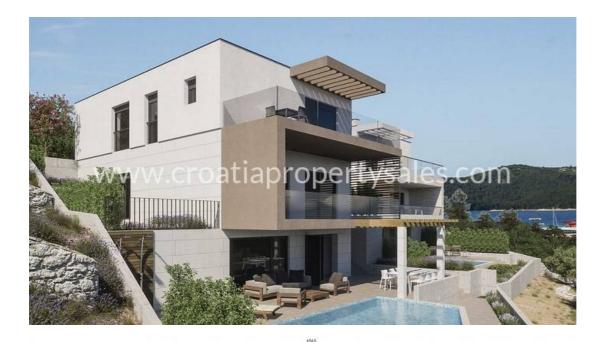

## Opis nemovitosti

We are excited to present this modern and luxurious villa with a spectacular view of the sea.

Quality materials are being used for villa construction, which will be completed by the beginning of summer season 2018.

The total residential area of the villa is 250.42 m2 and it is located on a plot of 780 m2. The villa consists of ground floor and two upper floors. On the ground floor there is a kitchen that can be open in the summer with a large terrace overlooking the sea and the town of Primosten. Gym, bathroom and wardrobe are also located on the ground floor, which is 56.37 m2 big. On the same level there is a swimming pool with outdoor showers, while the pool offers a view of the sea.

The villa has its own olive grove, and in front of the plot there is no building land (secured open view).

All the necessary infrastructure is present on the plot.

The city center of Primosten is only 1 km away, while the Split Airport is 60 km away.