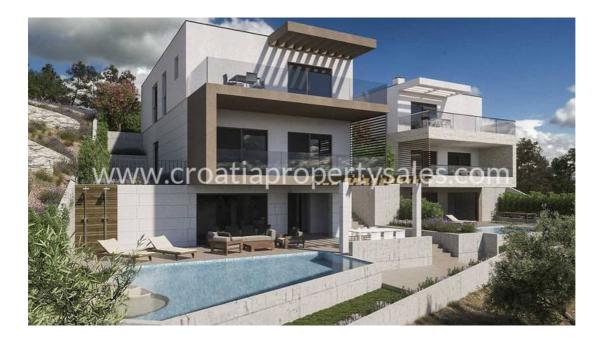

## Opis nemovitosti

We are excited to present this modern and luxurious villa with a spectacular view of the sea.

Quality materials are being used for villa construction, which will be completed by the beginning of summer season 2018.

The total residential area of the villa is 250.42 m2 and it is located on a plot of 780 m2. The villa consists of ground floor and two upper floors. On the ground floor there is a kitchen that can be open in the summer with a large terrace overlooking the sea and the town of Primosten. Gym, bathroom and wardrobe are also located on the ground floor, which is 56.37 m2 big. On the same level there is a swimming pool with outdoor showers, while the pool offers a view of the sea.

On the first floor there is a hallway with wardrobe, laundry, toilet for guests a large living room with dining room, kitchen and pantry. This floor has a living area of 108.36 m2.

On the second floor there are 3 rooms, each with its own bathroom and wardrobe. One large bedroom (master bedroom) also has its own terrace. This floor has a living area of 85.69 m2.