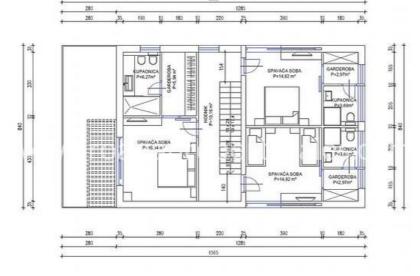

On the first floor there is a hallway with wardrobe, laundry, toilet for guests a large living room with dining room, kitchen and pantry. This floor has a living area of 108.36 m2.

On the second floor there are 3 rooms, each with its own bathroom and wardrobe. One large bedroom (master bedroom) also has its own terrace. This floor has a living area of 85.69 m2.

For any additional questions please contact our office in Split.

TLOCRT KATA MJ 1:100

TLOCRT PRIZEMLJA MJ 1:100 🛞

TLOCRT SUTERENA MJ 1:100