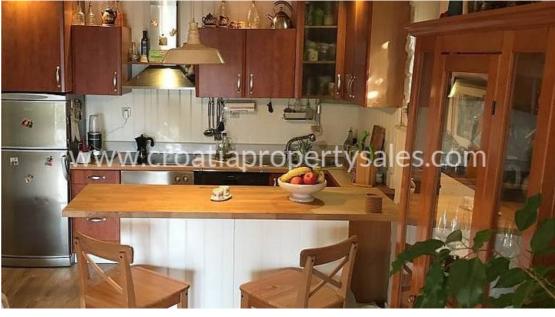

On the ground floor there is a furnished studio apartment with air conditioning and separate entrance. It consists of a bedroom and a bathroom. It is modernly equiped and has very nice wooden floor.

The first floor of the house features a fully-equipped kitchen with all modern elements, a dining room with a large family table and a spacious living room with large windows that bring plenty of light and from where you can access a terrace and landscaped gardens. This floor also has a separate entrance and the inner circular staircase lead to the second floor.