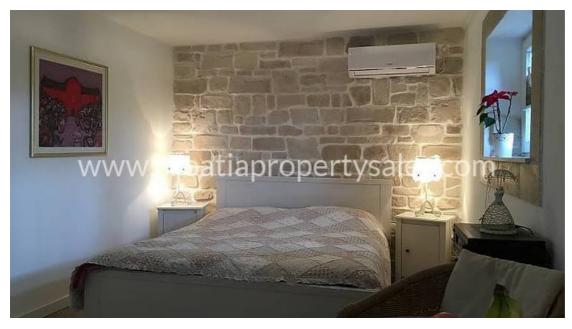

On the ground floor there is a furnished studio apartment with air conditioning and separate entrance. It consists of a bedroom and a bathroom. It is modernly equiped and has very nice wooden floor.

The first floor of the house features a fully-equipped kitchen with all modern elements, a dining room with a large family table and a spacious living room with large windows that bring plenty of light and from where you can access a terrace and landscaped gardens. This floor also has a separate entrance and the inner circular staircase lead to the second floor.

The second floor of the house has its own entrance, and is also accessible via the internal staircase. On this floor there are 2 bedrooms with air conditioning, large bathroom with jacuzzi, hallway and spacious balcony overlooking the sea.