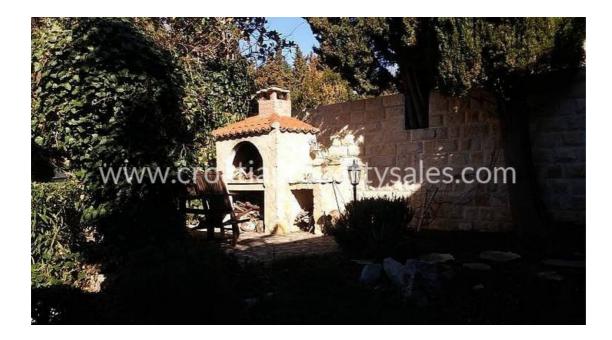

## Opis nemovitosti

We are pleased to present this beautiful house with sea view in Mlini, near Dubrovnik.

The house is placed on an elevated location with a beautiful view of the open sea. The property is located between Dubrovnik and Cavtat, and is only 15 minutes away from the airport. The house has 3 floors with approx. 140 m2 of living space, 2 parking spaces, spacious garden in front and behind the house, and a large terrace overlooking the sea.