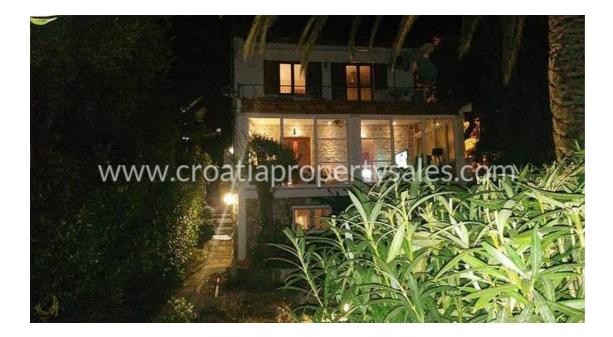

## Opis nemovitosti

We are pleased to present this beautiful house with sea view in Mlini, near Dubrovnik.

The house is placed on an elevated location with a beautiful view of the open sea. The property is located between Dubrovnik and Cavtat, and is only 15 minutes away from the airport. The house has 3 floors with approx. 140 m2 of living space, 2 parking spaces, spacious garden in front and behind the house, and a large terrace overlooking the sea.