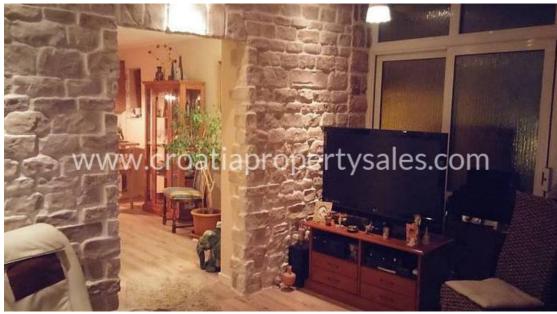

On the ground floor there is a furnished studio apartment with air conditioning and separate entrance. It consists of a bedroom and a bathroom. It is modernly equiped and has very nice wooden floor.

The first floor of the house features a fully-equipped kitchen with all modern elements, a dining room with a large family table and a spacious living room with large windows that bring plenty of light and from where you can access a terrace and landscaped gardens. This floor also has a separate entrance and the inner circular staircase lead to the second floor.