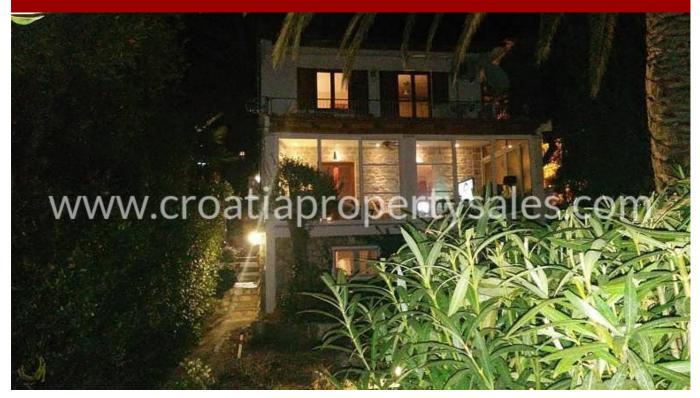

## (SOLD) Dubrovnik, dům, na prodej, cena na vyžádání, ID: 2471

Výhled na moře

OBYTNÁ PLOCHA VELIKOST POZEMKU

**3** IKU LOŽNICE

Έ

Z KOUPELNY OD MOŘE

## Opis nemovitosti

We are pleased to present this beautiful house with sea view in Mlini, near Dubrovnik.

The house is placed on an elevated location with a beautiful view of the open sea. The property is located between Dubrovnik and Cavtat, and is only 15 minutes away from the airport. The house has 3 floors with approx. 140 m2 of living space, 2 parking spaces, spacious garden in front and behind the house, and a large terrace overlooking the sea.