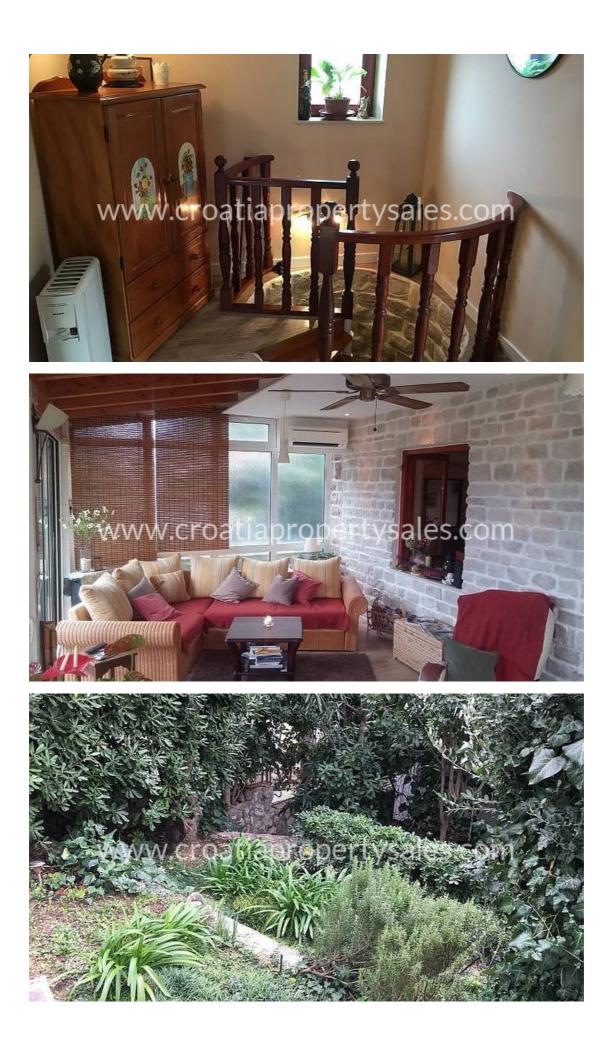

## Opis nemovitosti

We are pleased to present this beautiful house with sea view in Mlini, near Dubrovnik.

The house is placed on an elevated location with a beautiful view of the open sea. The property is located between Dubrovnik and Cavtat, and is only 15 minutes away from the airport. The house has 3 floors with approx. 140 m2 of living space, 2 parking spaces, spacious garden in front and behind the house, and a large terrace overlooking the sea.

The second floor of the house has its own entrance, and is also accessible via the internal staircase. On this floor there are 2 bedrooms with air conditioning, large bathroom with jacuzzi, hallway and spacious balcony overlooking the sea.