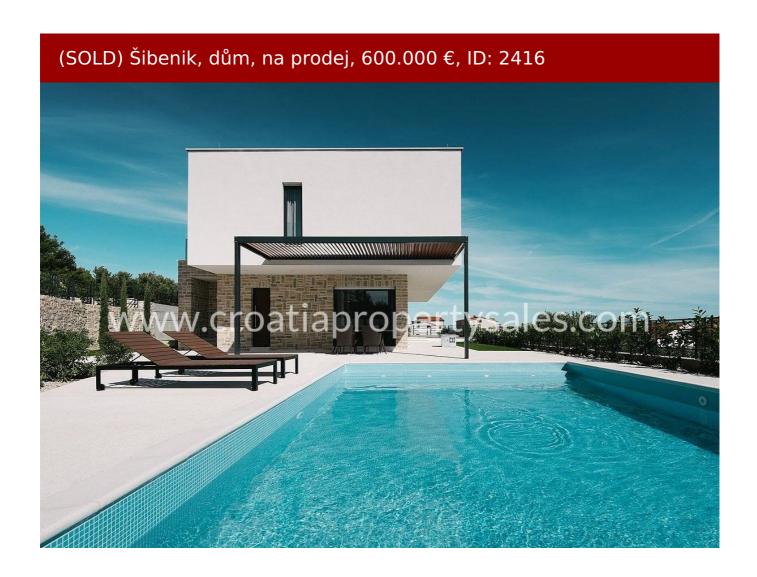

## Detaily o nemovitosti

ID 2416

Lokalita Šibenik

Druh dům

Cena 600.000 €

## Opis nemovitosti

Luxury villa at nice and quiet location with total of 250 m2 living area with a pool and stunning sea view on the land plot of 688 m2.

On the ground floor (136 m2) there are covered terrace, store room, entrance porch, hallway and staircase, kitchen, pantry, dining room and living room, toilet, one bedroom with a bathroom.

On the 1st floor (114 m2) there are staircase and a hallway with exit to covered terrace (20 m2), bathroom, 3 bedrooms where one of the bedrooms is with its own bathroom.

All bedrooms have exit to uncovered terrace of 18 m2. Villa is built and equipped with premium materials; air – conditioning, thermal - insulation, Imola ceramics, Grohe bathroom equipment, custom - made kitchen, pool with 125 cm depth and LED lighting, jacuzzi 200 x 200 with hydro and air massage and lighting on the open terrace with amazing sea view.