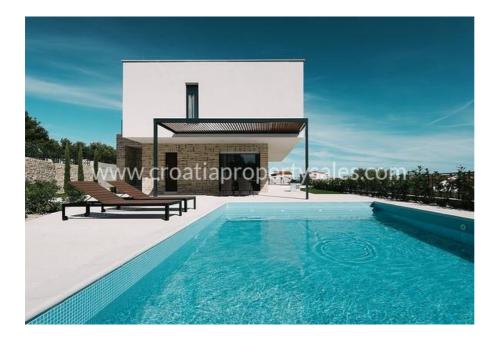

## Opis nemovitosti

Luxury villa at nice and quiet location with total of 250 m2 living area with a pool and stunning sea view on the land plot of 688 m2.

On the ground floor (136 m2) there are covered terrace, store room, entrance porch, hallway and staircase, kitchen, pantry, dining room and living room, toilet, one bedroom with a bathroom.

On the 1st floor (114 m2) there are staircase and a hallway with exit to covered terrace (20 m2), bathroom, 3 bedrooms where one of the bedrooms is with its own bathroom.

All bedrooms have exit to uncovered terrace of 18 m2. Villa is built and equipped with premium materials; air – conditioning, thermal - insulation, Imola ceramics, Grohe bathroom equipment, custom - made kitchen, pool with 125 cm depth and LED lighting, jacuzzi 200 x 200 with hydro and air massage and lighting on the open terrace with amazing sea view.