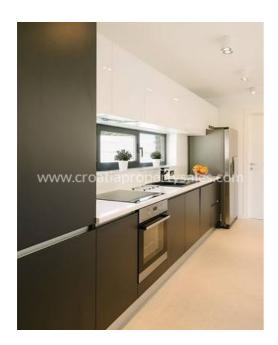

## Opis nemovitosti

Luxury villa at nice and quiet location with total of 250 m2 living area with a pool and stunning sea view on the land plot of 688 m2.

On the ground floor (136 m2) there are covered terrace, store room, entrance porch, hallway and staircase, kitchen, pantry, dining room and living room, toilet, one bedroom with a bathroom.

On the 1st floor (114 m2) there are staircase and a hallway with exit to covered terrace (20 m2), bathroom, 3 bedrooms where one of the bedrooms is with its own bathroom.

All bedrooms have exit to uncovered terrace of 18 m2. Villa is built and equipped with premium materials; air – conditioning, thermal - insulation, Imola ceramics, Grohe bathroom equipment, custom - made kitchen, pool with 125 cm depth and LED lighting, jacuzzi 200 x 200 with hydro and air massage and lighting on the open terrace with amazing sea view.