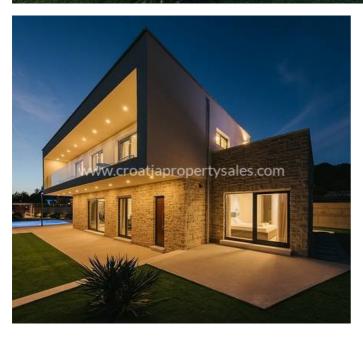

## Opis nemovitosti

Luxury villa at nice and quiet location with total of 250 m2 living area with a pool and stunning sea view on the land plot of 688 m2.

On the ground floor (136 m2) there are covered terrace, store room, entrance porch, hallway and staircase, kitchen, pantry, dining room and living room, toilet, one bedroom with a bathroom.

On the 1st floor (114 m2) there are staircase and a hallway with exit to covered terrace (20 m2), bathroom, 3 bedrooms where one of the bedrooms is with its own bathroom.

All bedrooms have exit to uncovered terrace of 18 m2. Villa is built and equipped with premium materials; air – conditioning, thermal - insulation, Imola ceramics, Grohe bathroom equipment, custom - made kitchen, pool with 125 cm depth and LED lighting, jacuzzi 200 x 200 with hydro and air massage and lighting on the open terrace with amazing sea view.