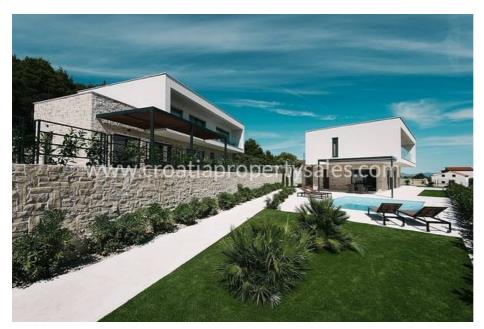

## Opis nemovitosti

Luxury villa at nice and quiet location with total of 250 m2 living area with a pool and stunning sea view on the land plot of 688 m2.

On the ground floor (136 m2) there are covered terrace, store room, entrance porch, hallway and staircase, kitchen, pantry, dining room and living room, toilet, one bedroom with a bathroom.

On the 1st floor (114 m2) there are staircase and a hallway with exit to covered terrace (20 m2), bathroom, 3 bedrooms where one of the bedrooms is with its own bathroom.

All bedrooms have exit to uncovered terrace of 18 m2. Villa is built and equipped with premium materials; air – conditioning, thermal - insulation, Imola ceramics, Grohe bathroom equipment, custom - made kitchen, pool with 125 cm depth and LED lighting, jacuzzi 200 x 200 with hydro and air massage and lighting on the open terrace with amazing sea view.

There is also parking place for max 4 cars.

Villa is completely furnished.

Distance to sea/beach is 700 m, and to the center is 500 m.