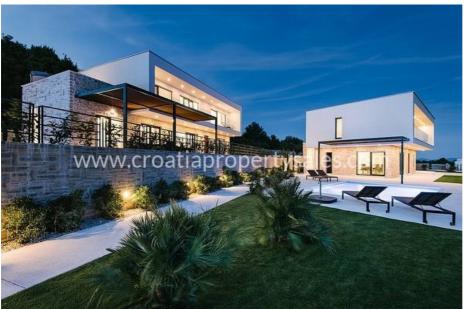

## Opis nemovitosti

Luxury villa at nice and quiet location with total of 250 m2 living area with a pool and stunning sea view on the land plot of 688 m2.

On the ground floor (136 m2) there are covered terrace, store room, entrance porch, hallway and staircase, kitchen, pantry, dining room and living room, toilet, one bedroom with a bathroom.

On the 1st floor (114 m2) there are staircase and a hallway with exit to covered terrace (20 m2), bathroom, 3 bedrooms where one of the bedrooms is with its own bathroom.

All bedrooms have exit to uncovered terrace of 18 m2. Villa is built and equipped with premium materials; air – conditioning, thermal - insulation, Imola ceramics, Grohe bathroom equipment, custom - made kitchen, pool with 125 cm depth and LED lighting, jacuzzi 200 x 200 with hydro and air massage and lighting on the open terrace with amazing sea view.

There is also parking place for max 4 cars.

Villa is completely furnished.

Distance to sea/beach is 700 m, and to the center is 500 m.