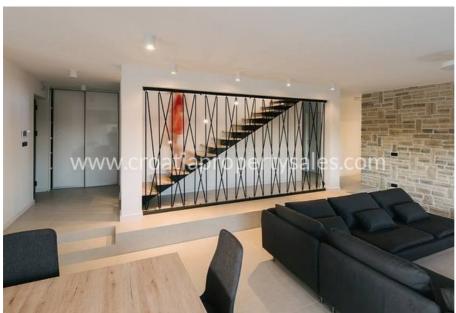

## Opis nemovitosti

Luxury villa at nice and quiet location with total of 250 m2 living area with a pool and stunning sea view on the land plot of 688 m2.

On the ground floor (136 m2) there are covered terrace, store room, entrance porch, hallway and staircase, kitchen, pantry, dining room and living room, toilet, one bedroom with a bathroom.

On the 1st floor (114 m2) there are staircase and a hallway with exit to covered terrace (20 m2), bathroom, 3 bedrooms where one of the bedrooms is with its own bathroom.

All bedrooms have exit to uncovered terrace of 18 m2. Villa is built and equipped with premium materials; air – conditioning, thermal - insulation, Imola ceramics, Grohe bathroom equipment, custom - made kitchen, pool with 125 cm depth and LED lighting, jacuzzi 200 x 200 with hydro and air massage and lighting on the open terrace with amazing sea view.