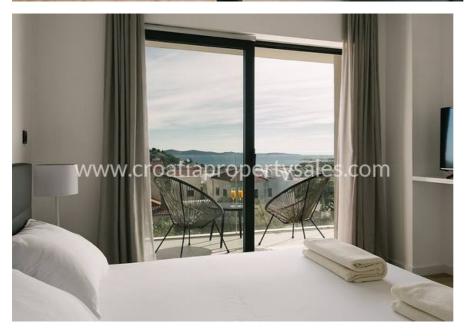

On the 1st floor (114 m2) there are staircase and a hallway with exit to covered terrace (20 m2), bathroom, 3 bedrooms where one of the bedrooms is with its own bathroom.

All bedrooms have exit to uncovered terrace of 18 m2. Villa is built and equipped with premium materials; air – conditioning, thermal - insulation, Imola ceramics, Grohe bathroom equipment, custom - made kitchen, pool with 125 cm depth and LED lighting, jacuzzi 200 x 200 with hydro and air massage and lighting on the open terrace with amazing sea view.