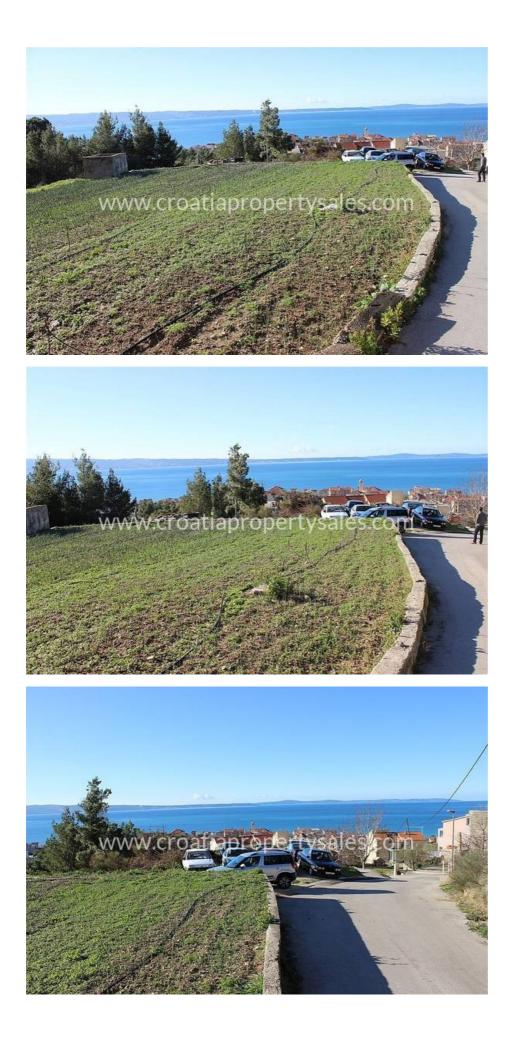

## Opis nemovitosti

Land plot located on a slight elevation with open view of the sea and the city of Split.

The total plot area is 3158 m2, of which 1800 m2 is building land and the rest is agricultural. It has mixed construction purpose, predominantly residential. It is located in a very nice location, 500 m from the sea.

All essential facilities such as the ambulance, pharmacy, school, kindergarten and supermarket are within walking distance of the land.

Distances:

- The sea is 500 m away
- Split is 14 km away
- Split Airport is 29 km away