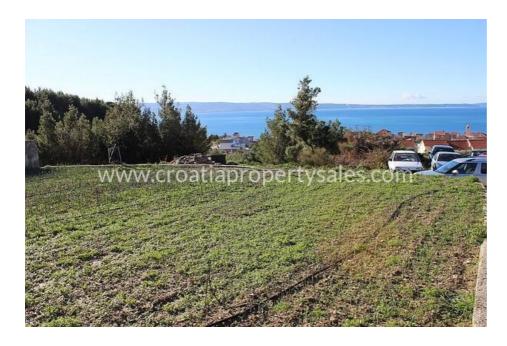

## Opis nemovitosti

Land plot located on a slight elevation with open view of the sea and the city of Split.

The total plot area is 3158 m2, of which 1800 m2 is building land and the rest is agricultural. It has mixed construction purpose, predominantly residential. It is located in a very nice location, 500 m from the sea.

All essential facilities such as the ambulance, pharmacy, school, kindergarten and supermarket are within walking distance of the land.

Distances:

- The sea is 500 m away
- Split is 14 km away
- Split Airport is 29 km away