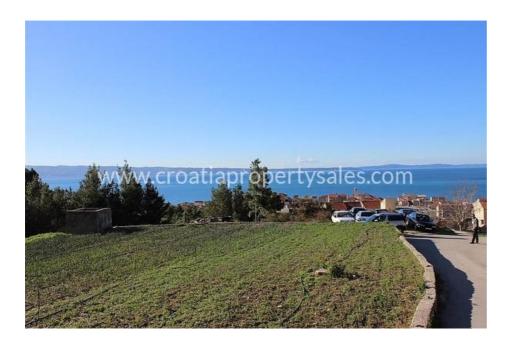

## Opis nemovitosti

Land plot located on a slight elevation with open view of the sea and the city of Split.

The total plot area is 3158 m2, of which 1800 m2 is building land and the rest is agricultural. It has mixed construction purpose, predominantly residential. It is located in a very nice location, 500 m from the sea.

All essential facilities such as the ambulance, pharmacy, school, kindergarten and supermarket are within walking distance of the land.

Distances:

- The sea is 500 m away
- Split is 14 km away
- Split Airport is 29 km away