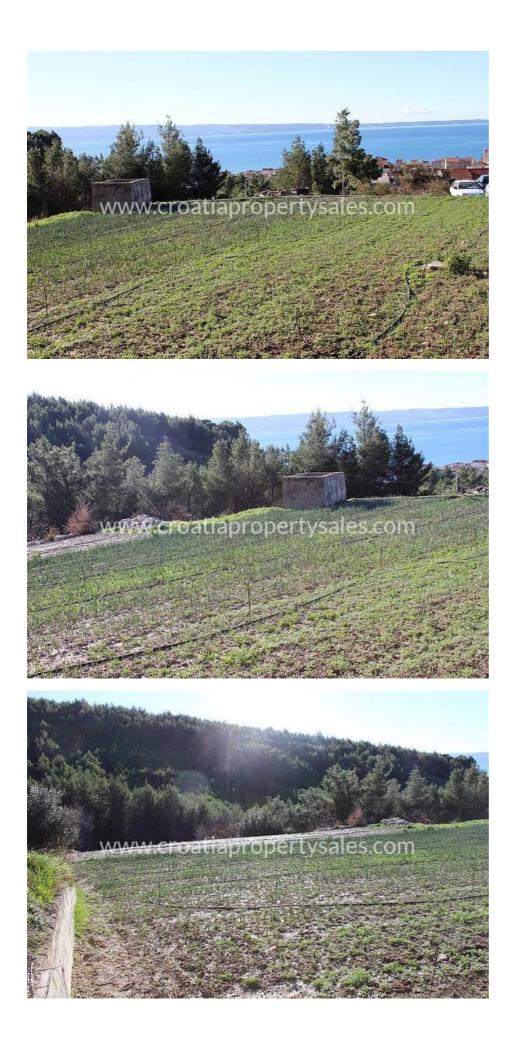

## Opis nemovitosti

Land plot located on a slight elevation with open view of the sea and the city of Split.

The total plot area is 3158 m2, of which 1800 m2 is building land and the rest is agricultural. It has mixed construction purpose, predominantly residential. It is located in a very nice location, 500 m from the sea.

All essential facilities such as the ambulance, pharmacy, school, kindergarten and supermarket are within walking distance of the land.

Distances:

- The sea is 500 m away
- Split is 14 km away
- Split Airport is 29 km away