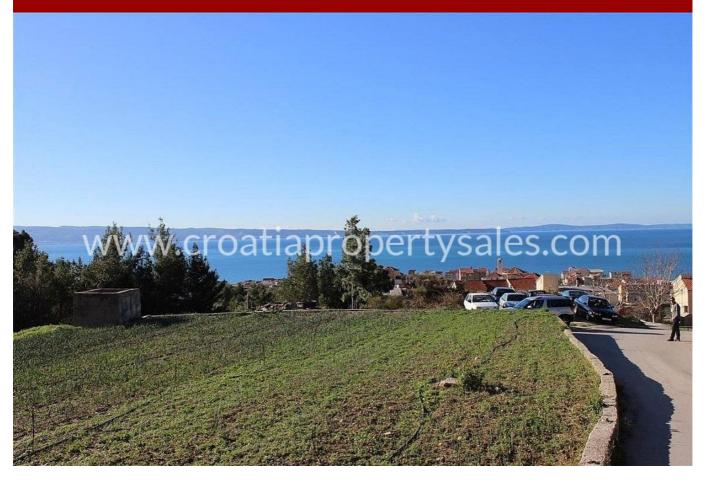

## Opis nemovitosti

Land plot located on a slight elevation with open view of the sea and the city of Split.

The total plot area is 3158 m2, of which 1800 m2 is building land and the rest is agricultural. It has mixed construction purpose, predominantly residential. It is located in a very nice location, 500 m from the sea.

All essential facilities such as the ambulance, pharmacy, school, kindergarten and supermarket are within walking distance of the land.

Distances:

- The sea is 500 m away
- Split is 14 km away
- Split Airport is 29 km away