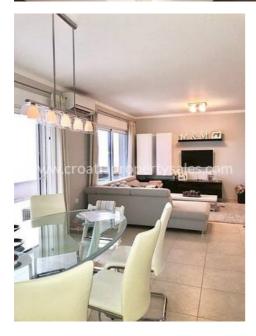

## Opis nemovitosti

We are happy to offer this gorgeous apartment on the south side of island Ciovo, a very attractive location, 1st row, only a few steps from the beach.

This apartment is situated in a newly built building, very nicely decorated with modern furniture, ready to be moved in immediately. The apartment is located on the top floor with a breathtaking view of the sea and islands. It consists of 3 bedrooms, with 2 bedrooms having a sea view, 2 bathrooms, kitchen which has been completely renovated in 2014, living room and a spacious sea view balcony with a total of 128 sqm. All rooms are climatized while one bathrooms even has floor heating.