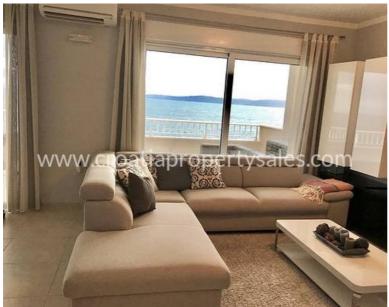

## Opis nemovitosti

We are happy to offer this gorgeous apartment on the south side of island Ciovo, a very attractive location, 1st row, only a few steps from the beach.

This apartment is situated in a newly built building, very nicely decorated with modern furniture, ready to be moved in immediately. The apartment is located on the top floor with a breathtaking view of the sea and islands. It consists of 3 bedrooms, with 2 bedrooms having a sea view, 2 bathrooms, kitchen which has been completely renovated in 2014, living room and a spacious sea view balcony with a total of 128 sqm. All rooms are climatized while one bathrooms even has floor heating.