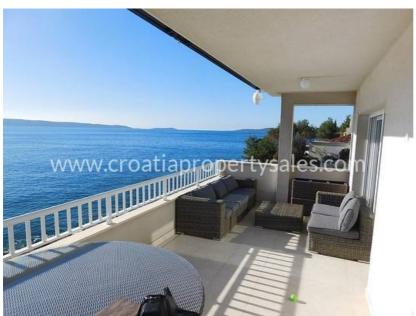

## Opis nemovitosti

We are happy to offer this gorgeous apartment on the south side of island Ciovo, a very attractive location, 1st row, only a few steps from the beach.

This apartment is situated in a newly built building, very nicely decorated with modern furniture, ready to be moved in immediately. The apartment is located on the top floor with a breathtaking view of the sea and islands. It consists of 3 bedrooms, with 2 bedrooms having a sea view, 2 bathrooms, kitchen which has been completely renovated in 2014, living room and a spacious sea view balcony with a total of 128 sqm. All rooms are climatized while one bathrooms even has floor heating.