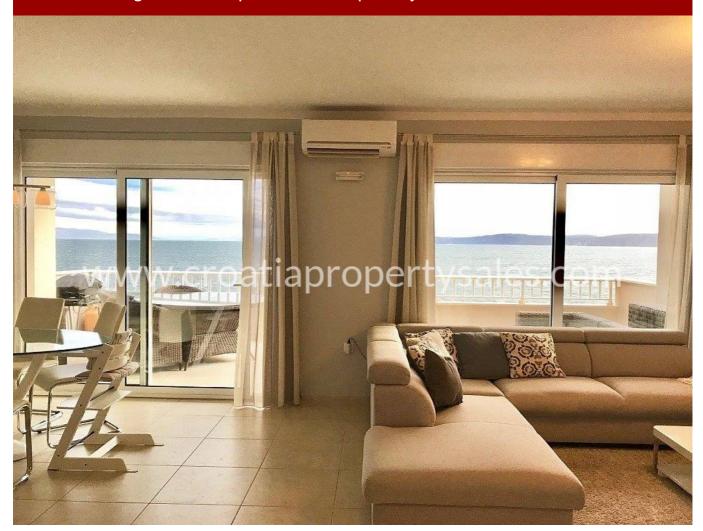

## Opis nemovitosti

We are happy to offer this gorgeous apartment on the south side of island Ciovo, a very attractive location, 1st row, only a few steps from the beach.

This apartment is situated in a newly built building, very nicely decorated with modern furniture, ready to be moved in immediately. The apartment is located on the top floor with a breathtaking view of the sea and islands. It consists of 3 bedrooms, with 2 bedrooms having a sea view, 2 bathrooms, kitchen which has been completely renovated in 2014, living room and a spacious sea view balcony with a total of 128 sqm. All rooms are climatized while one bathrooms even has floor heating.