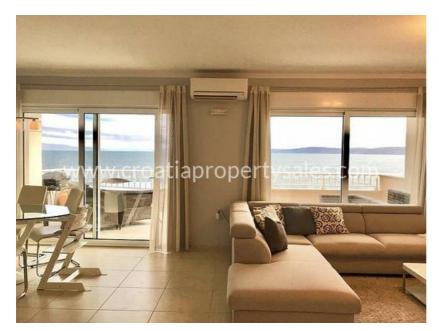

## Opis nemovitosti

We are happy to offer this gorgeous apartment on the south side of island Ciovo, a very attractive location, 1st row, only a few steps from the beach.

This apartment is situated in a newly built building, very nicely decorated with modern furniture, ready to be moved in immediately. The apartment is located on the top floor with a breathtaking view of the sea and islands. It consists of 3 bedrooms, with 2 bedrooms having a sea view, 2 bathrooms, kitchen which has been completely renovated in 2014, living room and a spacious sea view balcony with a total of 128 sqm. All rooms are climatized while one bathrooms even has floor heating.