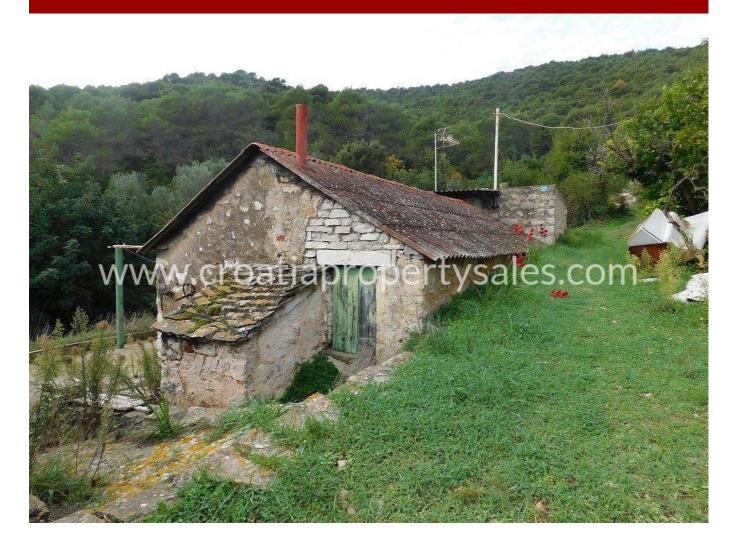

## Opis nemovitosti

This house is located in a fairy tale bay, with a green oasis, near the sea, on a property of 162 m2.

The house is separated into two rooms, a bedroom of 10 m2, and another room of 20 m2, which can be made into a kitchen and living room. Both rooms need complete adaptation.

In front of the house there is a beautiful yard.

The house is south-facing and is located 200 m away from the sea. This property has no car access.

For any additional questions please contact our CPS office in Split.