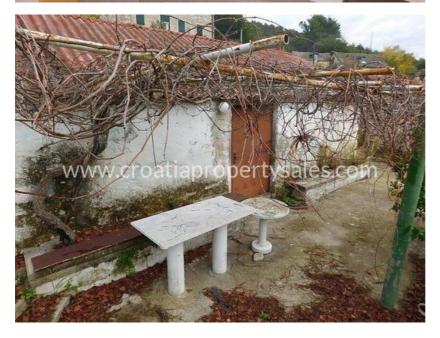

## Opis nemovitosti

This house is located in a fairy tale bay, with a green oasis, near the sea, on a property of 162 m2.

The house is separated into two rooms, a bedroom of 10 m2, and another room of 20 m2, which can be made into a kitchen and living room. Both rooms need complete adaptation.

In front of the house there is a beautiful yard.

The house is south-facing and is located 200 m away from the sea. This property has no car access.

For any additional questions please contact our CPS office in Split.