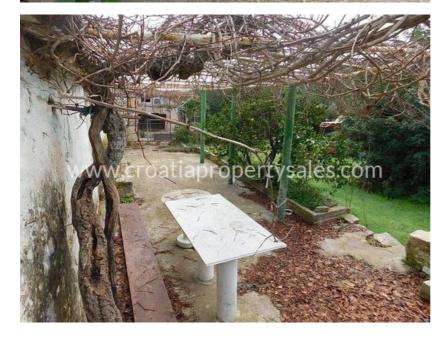

## Opis nemovitosti

This house is located in a fairy tale bay, with a green oasis, near the sea, on a property of 162 m2.

The house is separated into two rooms, a bedroom of 10 m2, and another room of 20 m2, which can be made into a kitchen and living room. Both rooms need complete adaptation.

In front of the house there is a beautiful yard.

The house is south-facing and is located 200 m away from the sea. This property has no car access.

For any additional questions please contact our CPS office in Split.