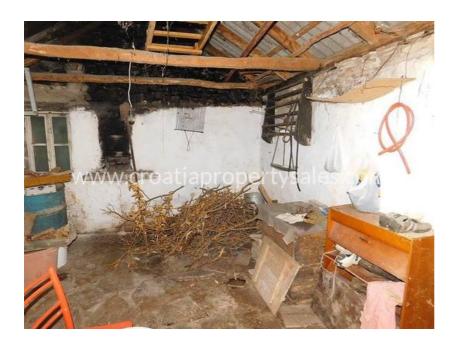

## Opis nemovitosti

This house is located in a fairy tale bay, with a green oasis, near the sea, on a property of 162 m2.

The house is separated into two rooms, a bedroom of 10 m2, and another room of 20 m2, which can be made into a kitchen and living room. Both rooms need complete adaptation.

In front of the house there is a beautiful yard.

The house is south-facing and is located 200 m away from the sea. This property has no car access.

For any additional questions please contact our CPS office in Split.