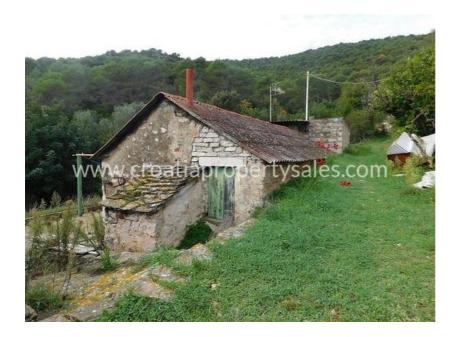

## Opis nemovitosti

This house is located in a fairy tale bay, with a green oasis, near the sea, on a property of 162 m2.

The house is separated into two rooms, a bedroom of 10 m2, and another room of 20 m2, which can be made into a kitchen and living room. Both rooms need complete adaptation.

In front of the house there is a beautiful yard.

The house is south-facing and is located 200 m away from the sea. This property has no car access.

For any additional questions please contact our CPS office in Split.