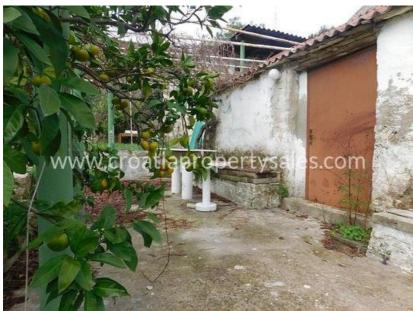

## Opis nemovitosti

This house is located in a fairy tale bay, with a green oasis, near the sea, on a property of 162 m2.

The house is separated into two rooms, a bedroom of 10 m2, and another room of 20 m2, which can be made into a kitchen and living room. Both rooms need complete adaptation.

In front of the house there is a beautiful yard.

The house is south-facing and is located 200 m away from the sea. This property has no car access.

For any additional questions please contact our CPS office in Split.