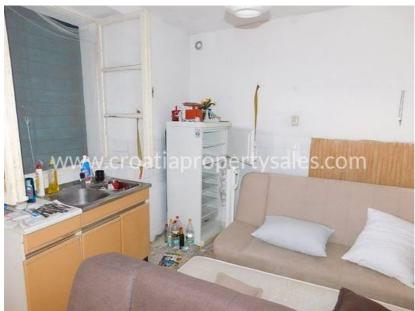

## Opis nemovitosti

This house is located in a fairy tale bay, with a green oasis, near the sea, on a property of 162 m2.

The house is separated into two rooms, a bedroom of 10 m2, and another room of 20 m2, which can be made into a kitchen and living room. Both rooms need complete adaptation.