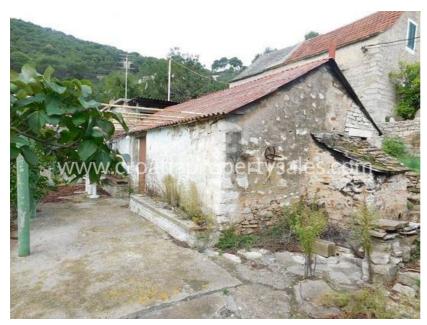

## Opis nemovitosti

This house is located in a fairy tale bay, with a green oasis, near the sea, on a property of 162 m2.

The house is separated into two rooms, a bedroom of 10 m2, and another room of 20 m2, which can be made into a kitchen and living room. Both rooms need complete adaptation.

In front of the house there is a beautiful yard.

The house is south-facing and is located 200 m away from the sea. This property has no car access.

For any additional questions please contact our CPS office in Split.