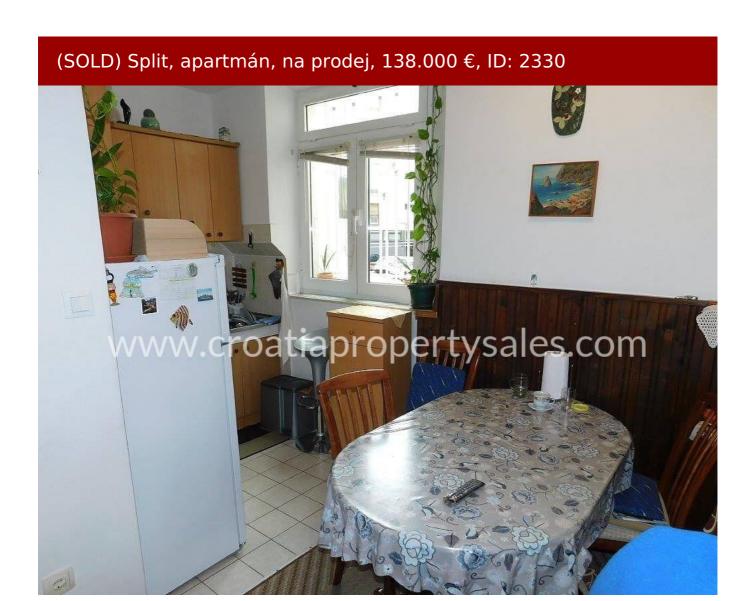

## Opis nemovitosti

We are pleased to present this apartment in an excellent location, near the sea and promenade.

The apartment has 42 m2 of living space, and consists of 2 bedrooms, a bathroom and a kitchen with dining area. Due to its location the apartment is ideal for tourist rental purposes or business premises. The apartment is located on the ground floor.