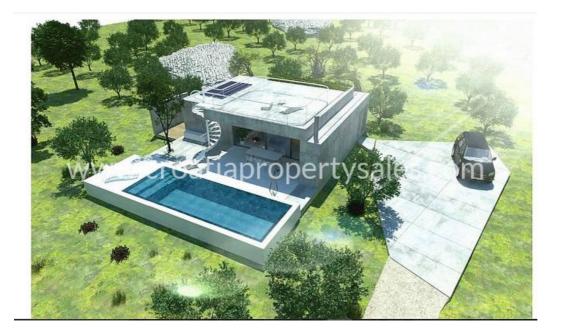

## Opis nemovitosti

An olive grove of 4500 m2 with permission to build a small villa of 75 m2.

The estimated cost of building a villa is  $60,000 \in -80,000 \in$ . On the land there are 90 olive trees, 10 fig trees, carobs and garden with vegetables. Located on the north side of the island, the land is outside the construction zone.

The plot has excellent access by asphalt and partially macadam road. The intimacy of the environment is enchanting. The property provides maximum privacy, an atmosphere of complete peace in nature.

The land is about 900 meters away from the resort, which has a shop, cafe and bus station.