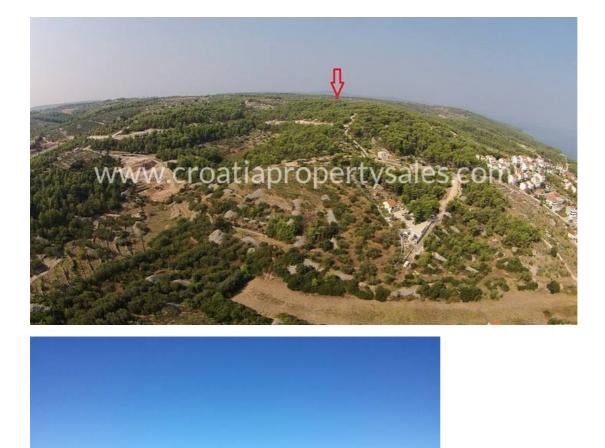

The plot has excellent access by asphalt and partially macadam road. The intimacy of the environment is enchanting. The property provides maximum privacy, an atmosphere of complete peace in nature.

The land is about 900 meters away from the resort, which has a shop, cafe and bus station.

Distances:

- The center of the resort is 900 m away.
- The sea is 500 m away.
- The ferry port is 2 km away.
- Brac Airport is 30 km away.

For any additional questions please contact our CPS office in Brac.