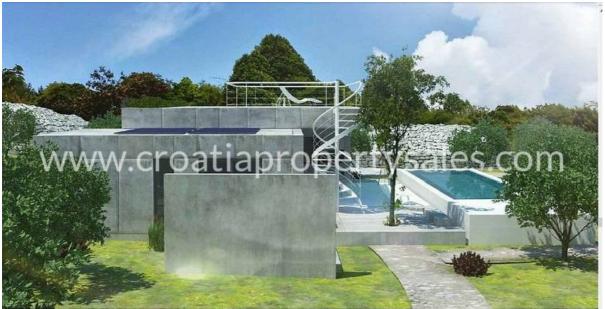

## Opis nemovitosti

An olive grove of 4500 m2 with permission to build a small villa of 75 m2.

The estimated cost of building a villa is  $60,000 \in -80,000 \in$ . On the land there are 90 olive trees, 10 fig trees, carobs and garden with vegetables. Located on the north side of the island, the land is outside the construction zone.