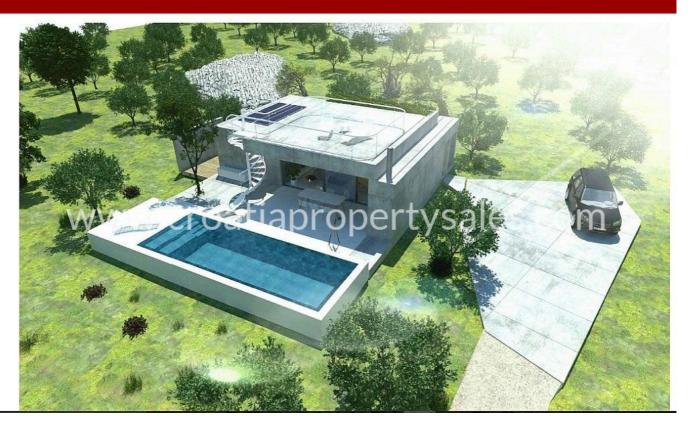

## Opis nemovitosti

An olive grove of 4500 m2 with permission to build a small villa of 75 m2.

The estimated cost of building a villa is  $60,000 \in -80,000 \in$ . On the land there are 90 olive trees, 10 fig trees, carobs and garden with vegetables. Located on the north side of the island, the land is outside the construction zone.

The plot has excellent access by asphalt and partially macadam road. The intimacy of the environment is enchanting. The property provides maximum privacy, an atmosphere of complete peace in nature.

The land is about 900 meters away from the resort, which has a shop, cafe and bus station.