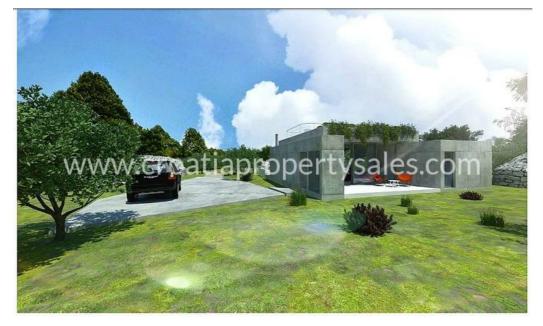

## Opis nemovitosti

An olive grove of 4500 m2 with permission to build a small villa of 75 m2.

The estimated cost of building a villa is  $60,000 \in -80,000 \in$ . On the land there are 90 olive trees, 10 fig trees, carobs and garden with vegetables. Located on the north side of the island, the land is outside the construction zone.