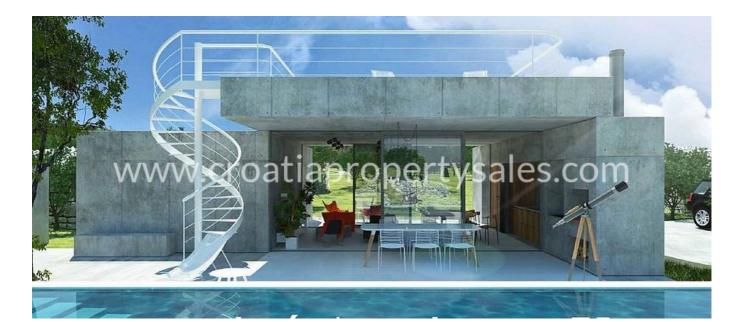

## Opis nemovitosti

An olive grove of 4500 m2 with permission to build a small villa of 75 m2.

The estimated cost of building a villa is  $60,000 \in -80,000 \in$ . On the land there are 90 olive trees, 10 fig trees, carobs and garden with vegetables. Located on the north side of the island, the land is outside the construction zone.

The plot has excellent access by asphalt and partially macadam road. The intimacy of the environment is enchanting. The property provides maximum privacy, an atmosphere of complete peace in nature.

The land is about 900 meters away from the resort, which has a shop, cafe and bus station.