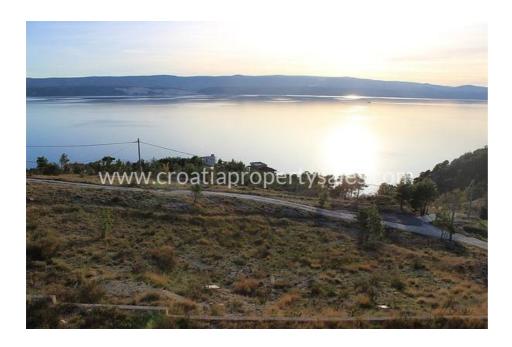

## Opis nemovitosti

We are offering this building plot located on the hillside with a beautiful panoramic view of the sea and the islands.

Water and electricity connections are located near the plot, it has access road, and the local road joining the main road is just a few meters from the land.

This parcel is located in an ideal location, near one of the most beautiful beaches on the Omis Riviera, providing peace and unobstructed views.

## Distances:

- The sea is 500 m away.
- Omis is 8 km away.
- Split Airport is 40 km away.

For all other information please contact our office in Split.