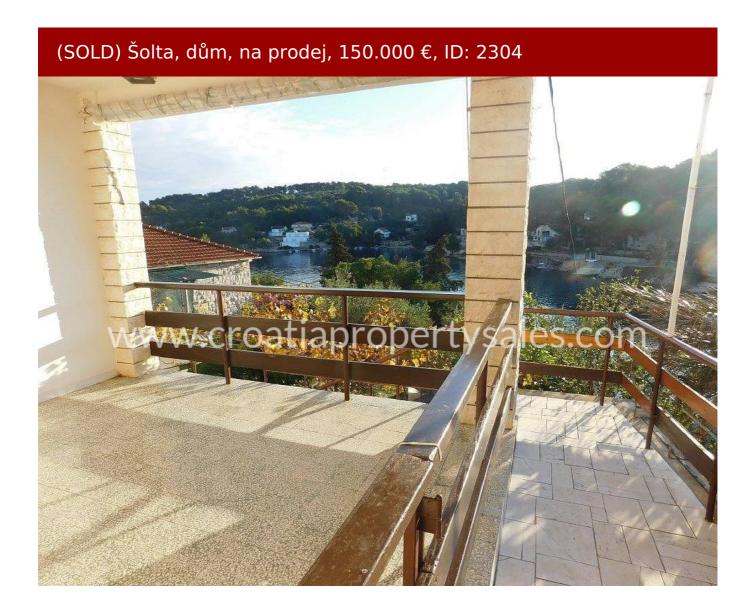

## Opis nemovitosti

Semi-detached house in the first row to the sea.

The separate staircase and the entrance provides the necessary privacy. The residential area of the house is 134 m2 and it consists of two two-bedroom apartments, one the ground floor and another on the first floor. Each apartment has its own bathroom. In the basement there is a water tank and storage room.

The impeccable sea view and the proximity of the pebble beach give this house a special charm.

For any additional questions please contact our CPS office in Split.