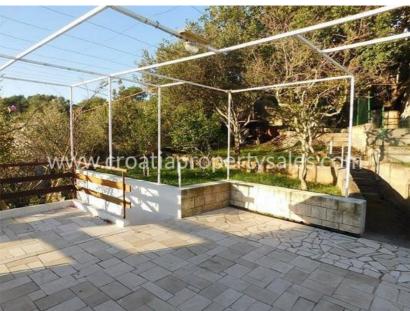

The courtyard has 300 m2 with garden behind the house. It is possible to approach the house with a car from the front and rear. The garage is located next to the upper access road. The house is eastern oriented.

The impeccable sea view and the proximity of the pebble beach give this house a special charm.

For any additional questions please contact our CPS office in Split.