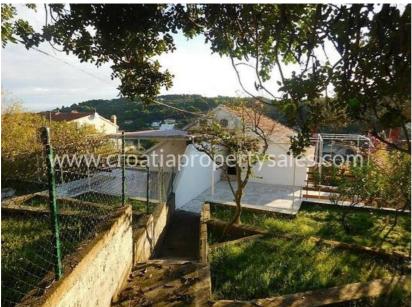

The courtyard has 300 m2 with garden behind the house. It is possible to approach the house with a car from the front and rear. The garage is located next to the upper access road. The house is eastern oriented.