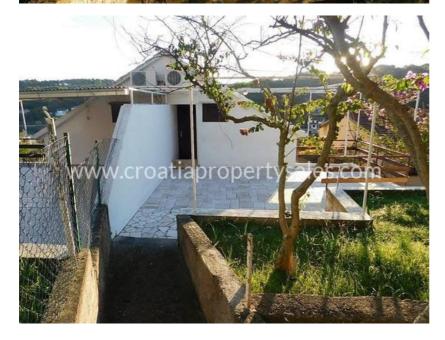

## Opis nemovitosti

Semi-detached house in the first row to the sea.

The separate staircase and the entrance provides the necessary privacy. The residential area of the house is 134 m2 and it consists of two two-bedroom apartments, one the ground floor and another on the first floor. Each apartment has its own bathroom. In the basement there is a water tank and storage room.

The courtyard has 300 m2 with garden behind the house. It is possible to approach the house with a car from the front and rear. The garage is located next to the upper access road. The house is eastern oriented.

The impeccable sea view and the proximity of the pebble beach give this house a special charm.

For any additional questions please contact our CPS office in Split.