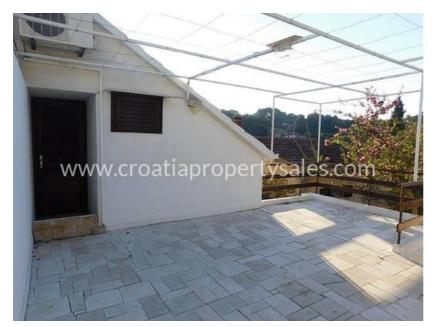

## Opis nemovitosti

Semi-detached house in the first row to the sea.

The separate staircase and the entrance provides the necessary privacy. The residential area of the house is 134 m2 and it consists of two two-bedroom apartments, one the ground floor and another on the first floor. Each apartment has its own bathroom. In the basement there is a water tank and storage room.

The courtyard has 300 m2 with garden behind the house. It is possible to approach the house with a car from the front and rear. The garage is located next to the upper access road. The house is eastern oriented.