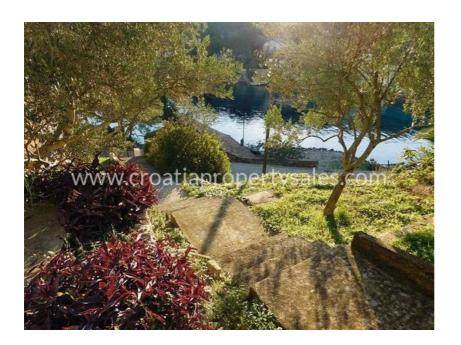

The courtyard has 300 m2 with garden behind the house. It is possible to approach the house with a car from the front and rear. The garage is located next to the upper access road. The house is eastern oriented.

The impeccable sea view and the proximity of the pebble beach give this house a special charm.

For any additional questions please contact our CPS office in Split.