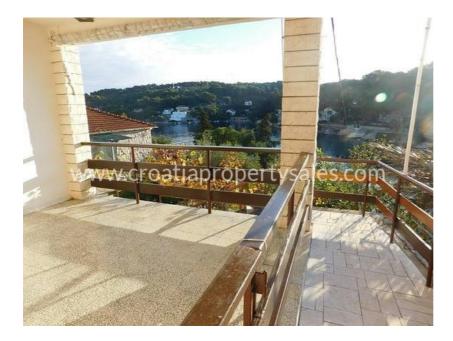

## Opis nemovitosti

Semi-detached house in the first row to the sea.

The separate staircase and the entrance provides the necessary privacy. The residential area of the house is 134 m2 and it consists of two two-bedroom apartments, one the ground floor and another on the first floor. Each apartment has its own bathroom. In the basement there is a water tank and storage room.

The impeccable sea view and the proximity of the pebble beach give this house a special charm.

For any additional questions please contact our CPS office in Split.