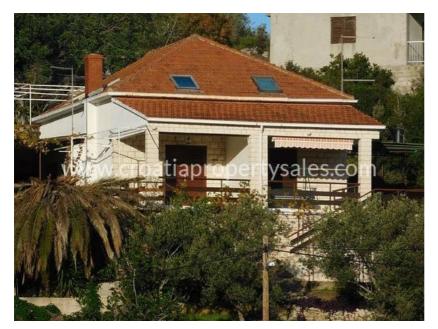

## Opis nemovitosti

Semi-detached house in the first row to the sea.

The separate staircase and the entrance provides the necessary privacy. The residential area of the house is 134 m2 and it consists of two two-bedroom apartments, one the ground floor and another on the first floor. Each apartment has its own bathroom. In the basement there is a water tank and storage room.

The courtyard has 300 m2 with garden behind the house. It is possible to approach the house with a car from the front and rear. The garage is located next to the upper access road. The house is eastern oriented.