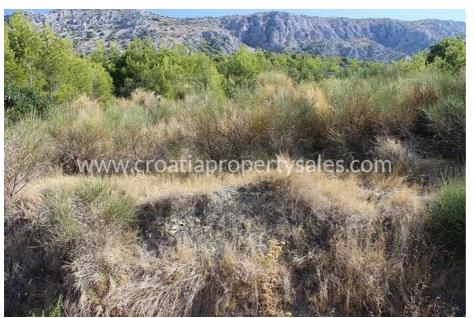

## Opis nemovitosti

We offer you this nice building land plot on a hillside overlooking the sea.

Land plot is 564 m2 large and is located in a building zone in a small village near Omis. Electricity and water connections are very close to the plot, and from the plot there is a beautiful view of the sea and the islands.