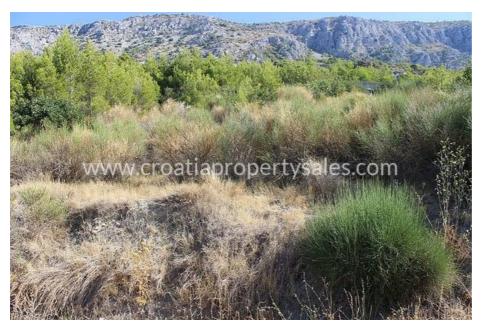

## Opis nemovitosti

We offer you this nice building land plot on a hillside overlooking the sea.

Land plot is 564 m2 large and is located in a building zone in a small village near Omis. Electricity and water connections are very close to the plot, and from the plot there is a beautiful view of the sea and the islands.