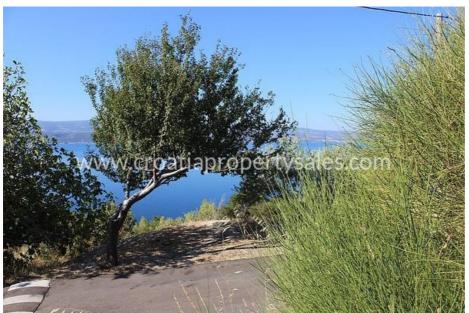

## Opis nemovitosti

We offer you this nice building land plot on a hillside overlooking the sea.

Land plot is 564 m2 large and is located in a building zone in a small village near Omis. Electricity and water connections are very close to the plot, and from the plot there is a beautiful view of the sea and the islands.

## Distances:

- The center of the resort is 300 m away.
- The sea is 400 m away.
- Omis is 5 km away.
- Split Airport is 38 km away.

For any additional questions, please contact our CPS office in Split.