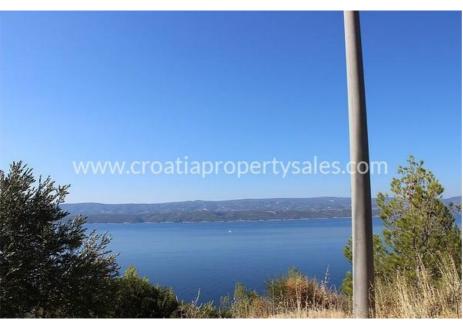

## Opis nemovitosti

We offer you this nice building land plot on a hillside overlooking the sea.

Land plot is 564 m2 large and is located in a building zone in a small village near Omis. Electricity and water connections are very close to the plot, and from the plot there is a beautiful view of the sea and the islands.

## Distances:

- The center of the resort is 300 m away.
- The sea is 400 m away.
- Omis is 5 km away.
- Split Airport is 38 km away.

For any additional questions, please contact our CPS office in Split.