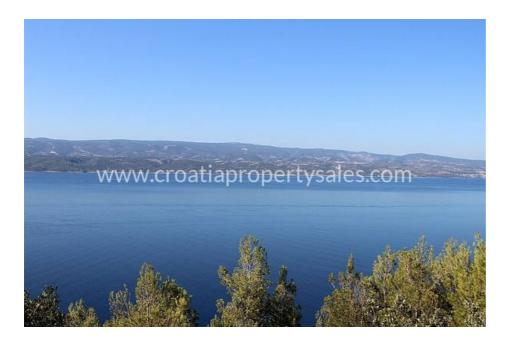

## Opis nemovitosti

We offer you this nice building land plot on a hillside overlooking the sea.

Land plot is 564 m2 large and is located in a building zone in a small village near Omis. Electricity and water connections are very close to the plot, and from the plot there is a beautiful view of the sea and the islands.