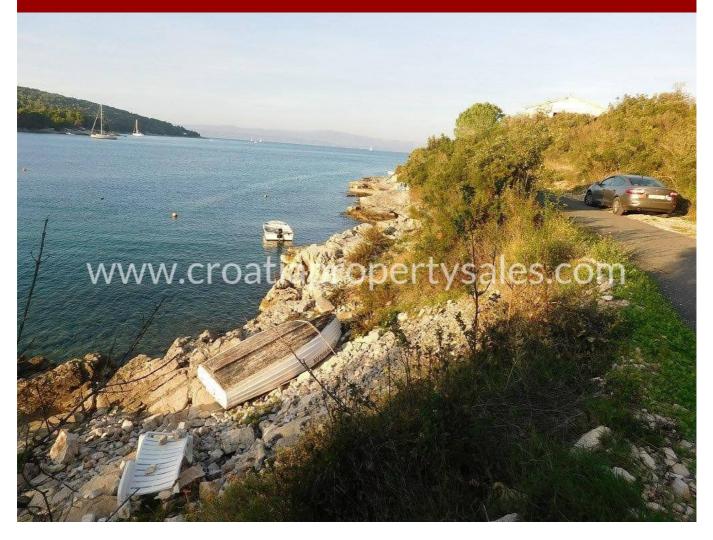

## (SOLD) Šolta, stavební pozemek, na prodej, 257.000 €, ID: 2270

Hlavní charakteristiky

První řada od moře

## Opis nemovitosti

We are offering this land plot in a very attractive location - first row to the sea.

It consists of two plots located in a 'residential build zone' but adjacent to the green zone, ensuring peace and privacy for the long term.

There is a water connection to the plot, while the electricity connection is nearby.

There is an access road to the parcel, which has been planted with established old olive trees.

For any additional questions please contact our CPS office in Split.