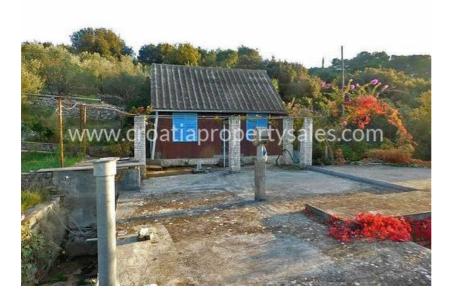

No further property can be built in the near vicinity, because of this.

The plot has 1713 m2 and so a building of 72 m2 is legal.

Legalization of an additional 30 m2 of living space has been applied for, and we are confident that the outcome of this will be positive.