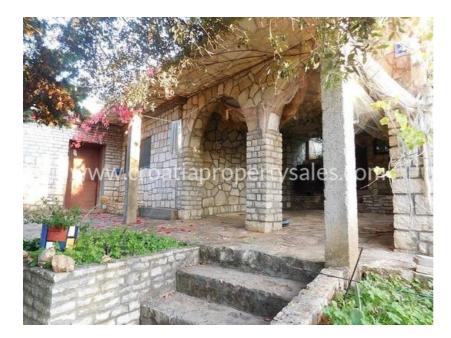

## Opis nemovitosti

We are offering this land plot in a very attractive location - first row to the sea.

It consists of two plots located in a 'residential build zone' but adjacent to the green zone, ensuring peace and privacy for the long term.

No further property can be built in the near vicinity, because of this.

The plot has 1713 m2 and so a building of 72 m2 is legal.

Legalization of an additional 30 m2 of living space has been applied for, and we are confident that the outcome of this will be positive.

There is a water connection to the plot, while the electricity connection is nearby.

There is an access road to the parcel, which has been planted with established old olive trees.

For any additional questions please contact our CPS office in Split.