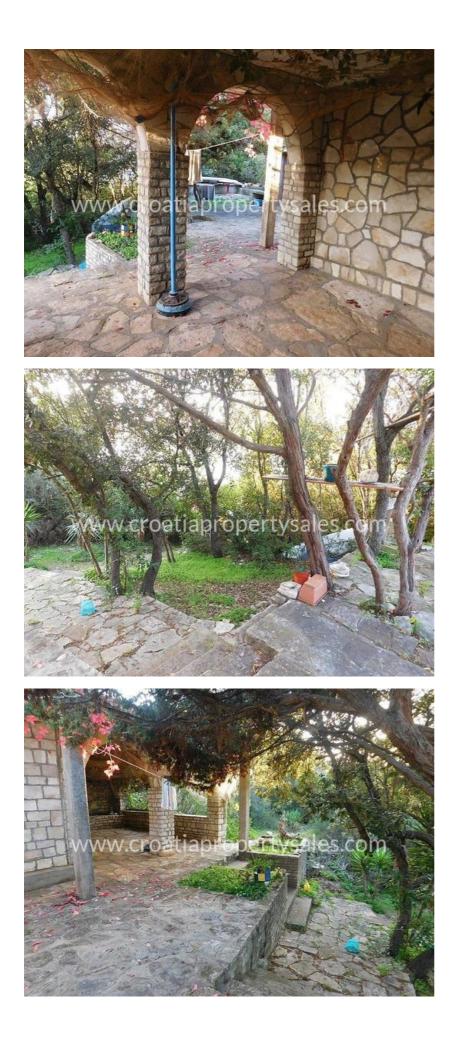

## Opis nemovitosti

We are offering this land plot in a very attractive location - first row to the sea.

It consists of two plots located in a 'residential build zone' but adjacent to the green zone, ensuring peace and privacy for the long term.

No further property can be built in the near vicinity, because of this.

The plot has 1713 m2 and so a building of 72 m2 is legal.

Legalization of an additional 30 m2 of living space has been applied for, and we are confident that the outcome of this will be positive.

There is a water connection to the plot, while the electricity connection is nearby.

There is an access road to the parcel, which has been planted with established old olive trees.

For any additional questions please contact our CPS office in Split.