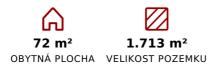

No further property can be built in the near vicinity, because of this.

The plot has 1713 m2 and so a building of 72 m2 is legal.

Legalization of an additional 30 m2 of living space has been applied for, and we are confident that the outcome of this will be positive.