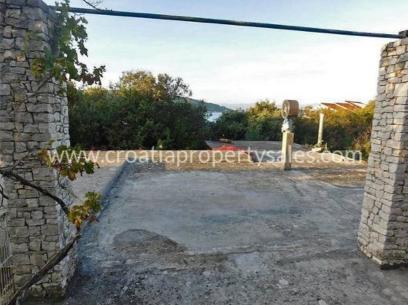

## Opis nemovitosti

We are offering this land plot in a very attractive location - first row to the sea.

It consists of two plots located in a 'residential build zone' but adjacent to the green zone, ensuring peace and privacy for the long term.

There is a water connection to the plot, while the electricity connection is nearby.

There is an access road to the parcel, which has been planted with established old olive trees.

For any additional questions please contact our CPS office in Split.