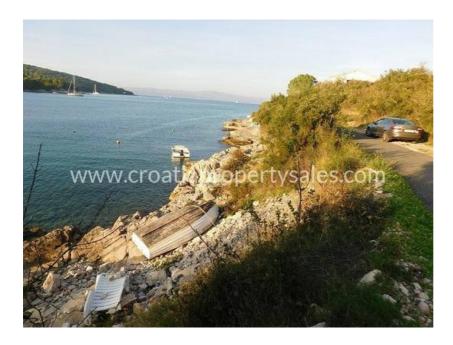

## Opis nemovitosti

We are offering this land plot in a very attractive location - first row to the sea.

It consists of two plots located in a 'residential build zone' but adjacent to the green zone, ensuring peace and privacy for the long term.

There is a water connection to the plot, while the electricity connection is nearby.

There is an access road to the parcel, which has been planted with established old olive trees.

For any additional questions please contact our CPS office in Split.