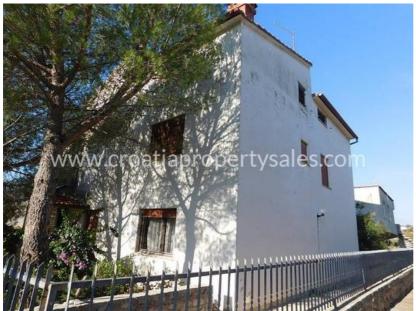

## Opis nemovitosti

Apartment type house, south orientation with beautiful sea view!

Situated in a quiet part of Rogoznica, 300 m away from the sea, this house is ideal for all those who want to engage in the tourism rental business.

The land area is 374 m2 and the house has a residential area of 290 m2.

A garage occupies the ground floor of the house.

On the first floor there is a spacious one bedroom apartment from which the interior stairs go to the upper floor where there are six bedrooms, two of which have their own bathroom and the remaining four use common two bathrooms.