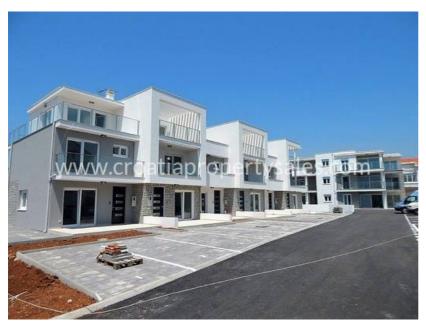

## Opis nemovitosti

We are pleased to offer you this new building in Srima.

It is a new house in a row, with 120 m2 living area.

The house is located in the center of the town only 150 meters away from the beach.

There are two parking spaces next to the object.

For any additional questions please contact our CPS office in Split.