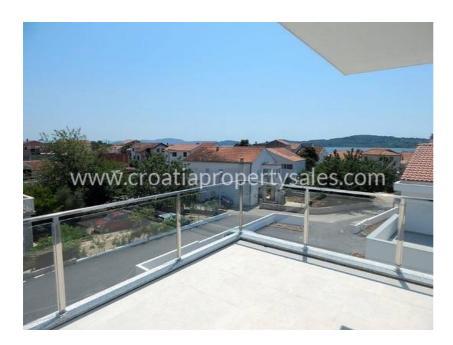

## Opis nemovitosti

We are pleased to offer you this new building in Srima.

It is a new house in a row, with 120 m2 living area.

The house is located in the center of the town only 150 meters away from the beach.

The house consists of two floors.

The ground floor consists of a living room, a kitchen, a dining room and a bathroom, while the ground floor has access to an internal staircase.

On the first floor there are 3 bedrooms, bathroom and terrace with a beautiful view of the place and the sea.