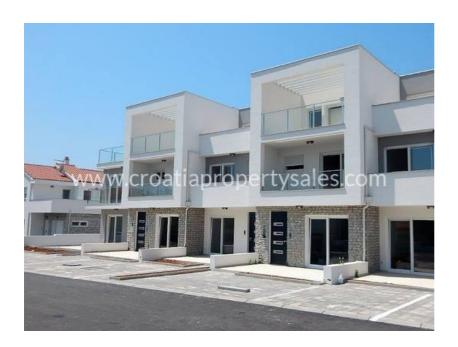

## Opis nemovitosti

We are pleased to offer you this new building in Srima.

It is a new house in a row, with 120 m2 living area.

The house is located in the center of the town only 150 meters away from the beach.

The house consists of two floors.

The ground floor consists of a living room, a kitchen, a dining room and a bathroom, while the ground floor has access to an internal staircase.

On the first floor there are 3 bedrooms, bathroom and terrace with a beautiful view of the place and the sea.