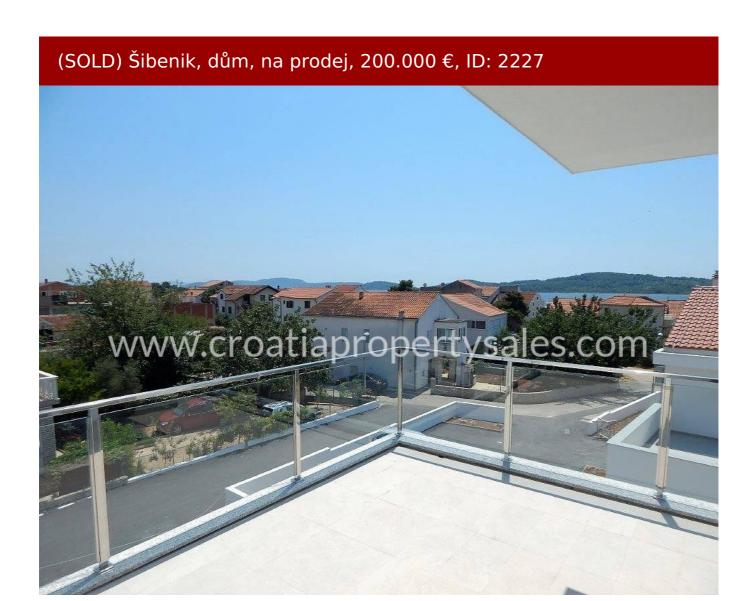

## Opis nemovitosti

We are pleased to offer you this new building in Srima.

It is a new house in a row, with 120 m2 living area.

The house is located in the center of the town only 150 meters away from the beach.

The house consists of two floors.

The ground floor consists of a living room, a kitchen, a dining room and a bathroom, while the ground floor has access to an internal staircase.

On the first floor there are 3 bedrooms, bathroom and terrace with a beautiful view of the place and the sea.