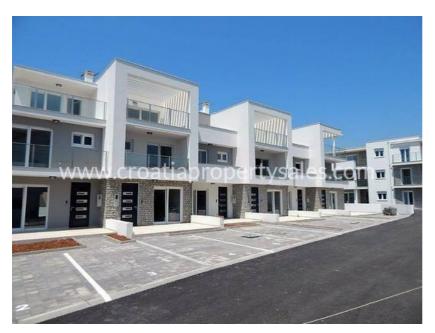

## Opis nemovitosti

We are pleased to offer you this new building in Srima.

It is a new house in a row, with 120 m2 living area.

The house is located in the center of the town only 150 meters away from the beach.

The house consists of two floors.

The ground floor consists of a living room, a kitchen, a dining room and a bathroom, while the ground floor has access to an internal staircase.

On the first floor there are 3 bedrooms, bathroom and terrace with a beautiful view of the place and the sea.

There are two parking spaces next to the object.

For any additional questions please contact our CPS office in Split.