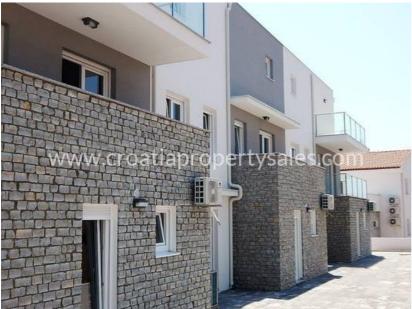

## Opis nemovitosti

We are pleased to offer you this new building in Srima.

It is a new house in a row, with 120 m2 living area.

The house is located in the center of the town only 150 meters away from the beach.

The house consists of two floors.

The ground floor consists of a living room, a kitchen, a dining room and a bathroom, while the ground floor has access to an internal staircase.

On the first floor there are 3 bedrooms, bathroom and terrace with a beautiful view of the place and the sea.

There are two parking spaces next to the object.

For any additional questions please contact our CPS office in Split.