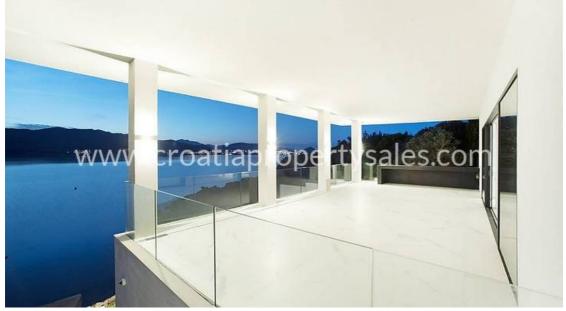

Villa is built according to the latest standards, and in a modern style with clean lines, open surfaces and lots of glass surfaces. The property is located on a steep terrain where both floors have a beautiful view of the sea and the city of Dubrovnik.

The lower level villa has an entrance hall, wine cellar, laundry room, storage room, 4 bedrooms - one of which has its own bathroom, 4 bathrooms and 3 toilets with shower. The inner staircase leads to the upper floor where there is a large living room, toilet, large kitchen with a family table and a spacious terrace overlooking the sea.