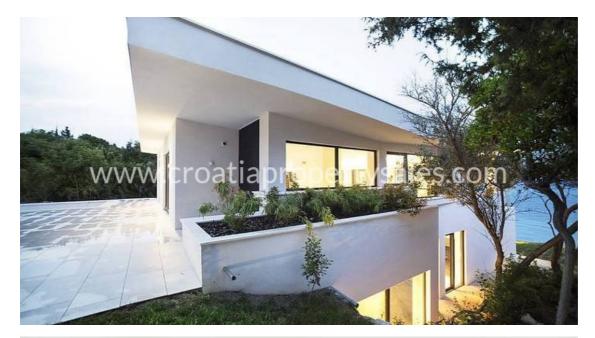

The beautiful guest apartment is located behind a large pool and beautiful villa. The apartment consists of a large living room with a bed, shower, bathroom and spacious covered terrace. The total size of this guest apartment is 56.3 m2.