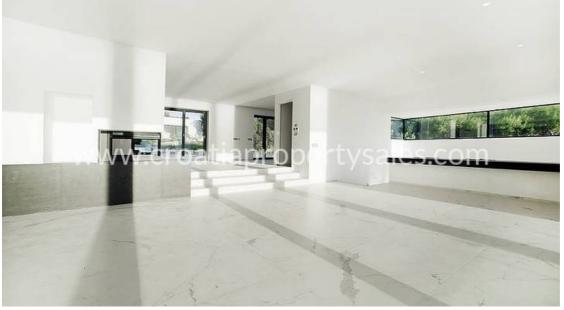

Villa is built according to the latest standards, and in a modern style with clean lines, open surfaces and lots of glass surfaces. The property is located on a steep terrain where both floors have a beautiful view of the sea and the city of Dubrovnik.

The lower level villa has an entrance hall, wine cellar, laundry room, storage room, 4 bedrooms - one of which has its own bathroom, 4 bathrooms and 3 toilets with shower. The inner staircase leads to the upper floor where there is a large living room, toilet, large kitchen with a family table and a spacious terrace overlooking the sea.