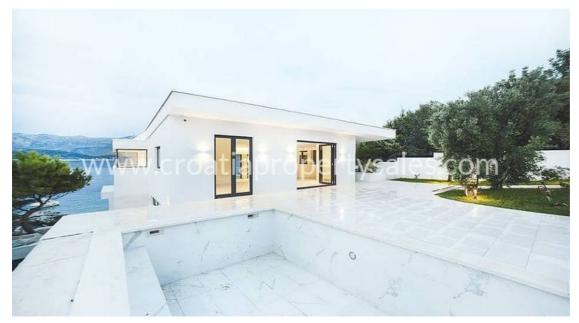

## Opis nemovitosti

New, spectacular villa in our offer!

Villa, first row to the sea, on the island of Kolocep overlooking Dubrovnik.

The property features a spacious garden, large outdoor pool, terrace and guest apartment.

The beautiful garden surrounds the villa and together with the nearby sea creates a truly Mediterranean experience.

The villa is spread over two floors with a total living area of 364 m2. In front there is the Mediterranean Sea, in the background there is a guest apartment, and between there is a large outdoor swimming pool.