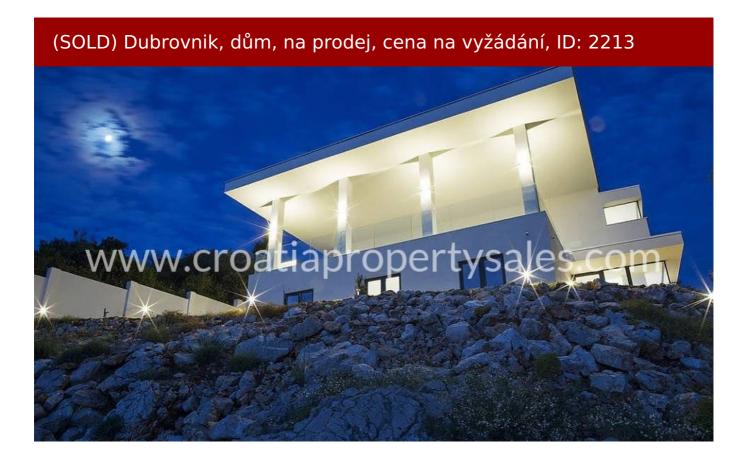

## Opis nemovitosti

New, spectacular villa in our offer!

Villa, first row to the sea, on the island of Kolocep overlooking Dubrovnik.

The property features a spacious garden, large outdoor pool, terrace and guest apartment.

The beautiful garden surrounds the villa and together with the nearby sea creates a truly Mediterranean experience.

The villa is spread over two floors with a total living area of 364 m2. In front there is the Mediterranean Sea, in the background there is a guest apartment, and between there is a large outdoor swimming pool.

Villa is built according to the latest standards, and in a modern style with clean lines, open surfaces and lots of glass surfaces. The property is located on a steep terrain where both floors have a beautiful view of the sea and the city of Dubrovnik.