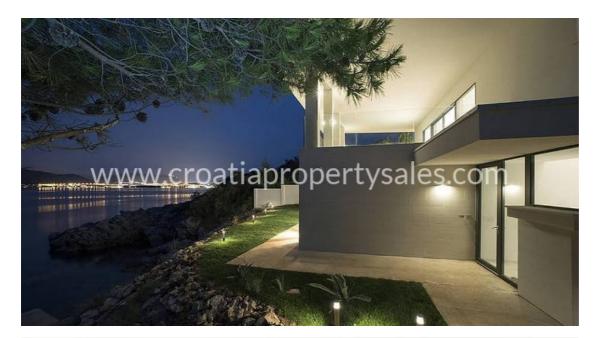

## Opis nemovitosti

New, spectacular villa in our offer!

Villa, first row to the sea, on the island of Kolocep overlooking Dubrovnik.

The property features a spacious garden, large outdoor pool, terrace and guest apartment.

Villa is built according to the latest standards, and in a modern style with clean lines, open surfaces and lots of glass surfaces. The property is located on a steep terrain where both floors have a beautiful view of the sea and the city of Dubrovnik.