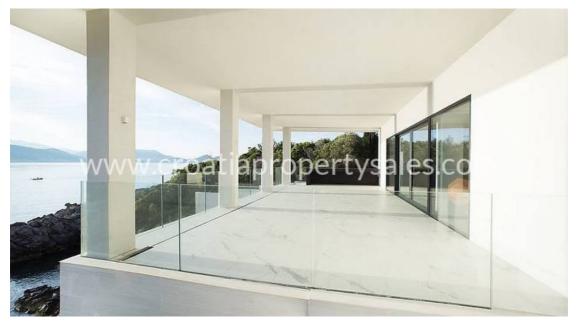

## Opis nemovitosti

New, spectacular villa in our offer!

Villa, first row to the sea, on the island of Kolocep overlooking Dubrovnik.

The property features a spacious garden, large outdoor pool, terrace and guest apartment.

The beautiful garden surrounds the villa and together with the nearby sea creates a truly Mediterranean experience.

The villa is spread over two floors with a total living area of 364 m2. In front there is the Mediterranean Sea, in the background there is a guest apartment, and between there is a large outdoor swimming pool.

Villa is built according to the latest standards, and in a modern style with clean lines, open surfaces and lots of glass surfaces. The property is located on a steep terrain where both floors have a beautiful view of the sea and the city of Dubrovnik.