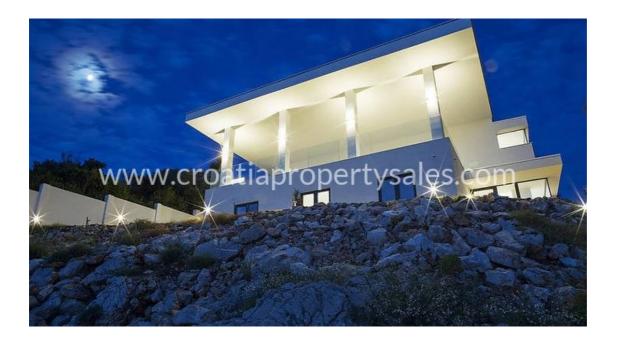

## Opis nemovitosti

New, spectacular villa in our offer!

Villa, first row to the sea, on the island of Kolocep overlooking Dubrovnik.

The property features a spacious garden, large outdoor pool, terrace and guest apartment.

The beautiful garden surrounds the villa and together with the nearby sea creates a truly Mediterranean experience.

The villa is spread over two floors with a total living area of 364 m2. In front there is the Mediterranean Sea, in the background there is a guest apartment, and between there is a large outdoor swimming pool.

Villa is built according to the latest standards, and in a modern style with clean lines, open surfaces and lots of glass surfaces. The property is located on a steep terrain where both floors have a beautiful view of the sea and the city of Dubrovnik.