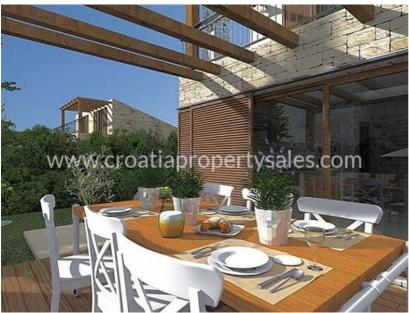

Whatever option you choose, after entering through the hall you walk into a large living room with open kitchen and dining room. On the ground floor there are two more bedrooms and one bathroom.

Indoor stairs lead to the gallery, which is an ideal space for relaxation in comfortable armchairs. From the gallery you have access to a sunny terrace that offers a beautiful view of the Dalmatian landscape with a partial view of the sea.

There are also two parking spaces available. Beside the pool there is also the traditional Dalmatian barbecue grill, as well as a covered garden lounge area.

Terrace on the upper floor is covered with wooden pergolas. The whole property is surrounded by an autochthonous drywall.