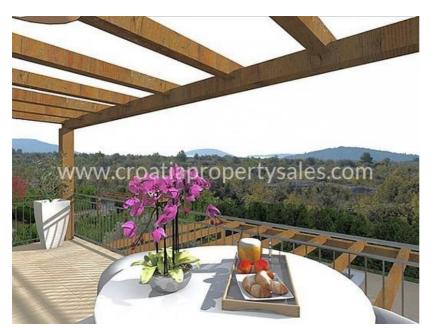

Whatever option you choose, after entering through the hall you walk into a large living room with open kitchen and dining room. On the ground floor there are two more bedrooms and one bathroom.

Indoor stairs lead to the gallery, which is an ideal space for relaxation in comfortable armchairs. From the gallery you have access to a sunny terrace that offers a beautiful view of the Dalmatian landscape with a partial view of the sea.

There are also two parking spaces available. Beside the pool there is also the traditional Dalmatian barbecue grill, as well as a covered garden lounge area.

Terrace on the upper floor is covered with wooden pergolas. The whole property is surrounded by an autochthonous drywall.