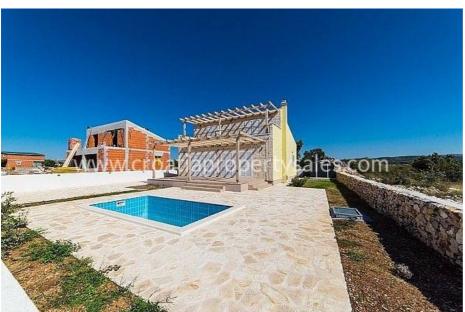

# Hlavní charakteristiky

Bazén Novostavba

There are also two parking spaces available. Beside the pool there is also the traditional Dalmatian barbecue grill, as well as a covered garden lounge area.

Terrace on the upper floor is covered with wooden pergolas. The whole property is surrounded by an autochthonous drywall.