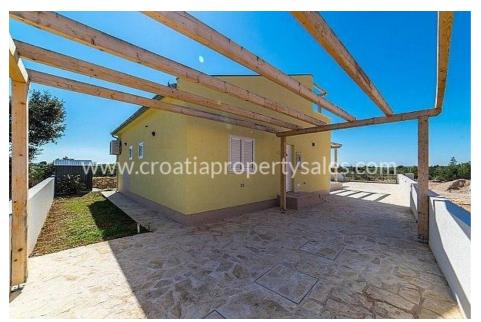

There are also two parking spaces available. Beside the pool there is also the traditional Dalmatian barbecue grill, as well as a covered garden lounge area.

Terrace on the upper floor is covered with wooden pergolas. The whole property is surrounded by an autochthonous drywall.