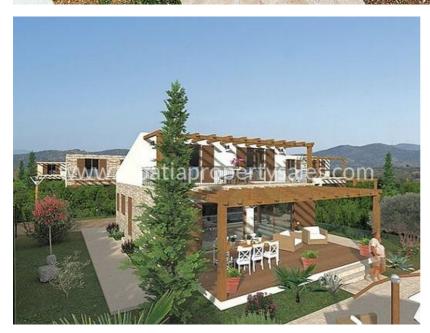

### Opis nemovitosti

We want to introduce this project for a beautiful country house, in a great location far away from the busy city traffic.

There are two options for the interior layout of the house. The number of rooms in both versions is the same, the only significant change is the position of the inner stairs, as well as the position of the entrance door.

In version A, there is a greater emphasis on daytime living, so the bedrooms are slightly smaller and the bathroom is equipped with a shower. In version B, the bedrooms are larger, as are the bathrooms, while the living room with kitchen is slightly smaller.

Whatever option you choose, after entering through the hall you walk into a large living room with open kitchen and dining room. On the ground floor there are two more bedrooms and one bathroom.

Indoor stairs lead to the gallery, which is an ideal space for relaxation in comfortable armchairs. From the gallery you have access to a sunny terrace that offers a beautiful view of the Dalmatian landscape with a partial view of the sea.