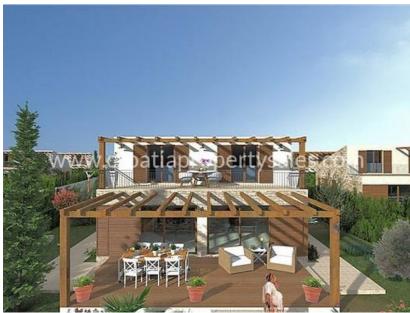

Whatever option you choose, after entering through the hall you walk into a large living room with open kitchen and dining room. On the ground floor there are two more bedrooms and one bathroom.

Indoor stairs lead to the gallery, which is an ideal space for relaxation in comfortable armchairs. From the gallery you have access to a sunny terrace that offers a beautiful view of the Dalmatian landscape with a partial view of the sea.

There are also two parking spaces available. Beside the pool there is also the traditional Dalmatian barbecue grill, as well as a covered garden lounge area.

Terrace on the upper floor is covered with wooden pergolas. The whole property is surrounded by an autochthonous drywall.