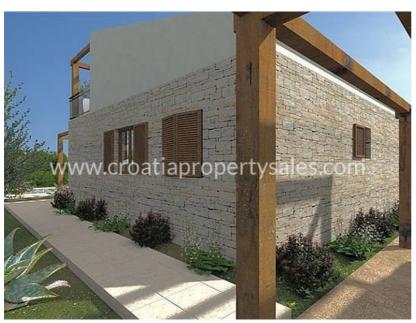

There are also two parking spaces available. Beside the pool there is also the traditional Dalmatian barbecue grill, as well as a covered garden lounge area.

Terrace on the upper floor is covered with wooden pergolas. The whole property is surrounded by an autochthonous drywall.