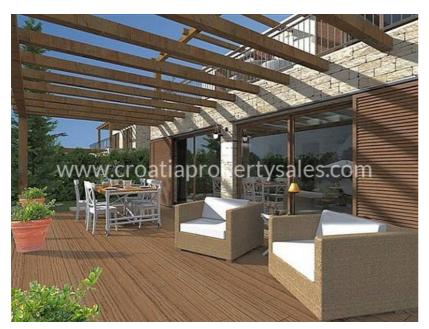

There are also two parking spaces available. Beside the pool there is also the traditional Dalmatian barbecue grill, as well as a covered garden lounge area.

Terrace on the upper floor is covered with wooden pergolas. The whole property is surrounded by an autochthonous drywall.