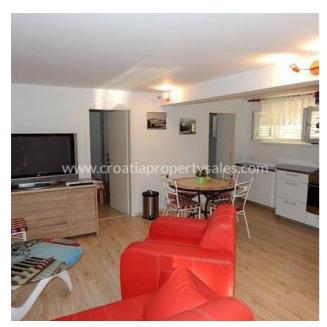

## Opis nemovitosti

New in our offer! House with three separate apartments on land of 300m2. The house is located in the second row from the sea, 30m from the beach.

On the ground floor of the house there is a two-room apartment of 60 m2, and a three-room duplex apartment of 90 m2 which has living rooms on the first floor of the house and three bedrooms on the second floor of the building.

On the right side of the house there is a separate entrance into a three bedroom duplex apartment located on the first floor and the second floor of the building.

The property has three terraces with a beautiful sea view.

On the left side of the house there is a terrace with barbecue.

The house is fully adapted in 2015 and is ready to move in.

It is located next to a beautiful beach in the peaceful setting of family cottages and holiday villas.