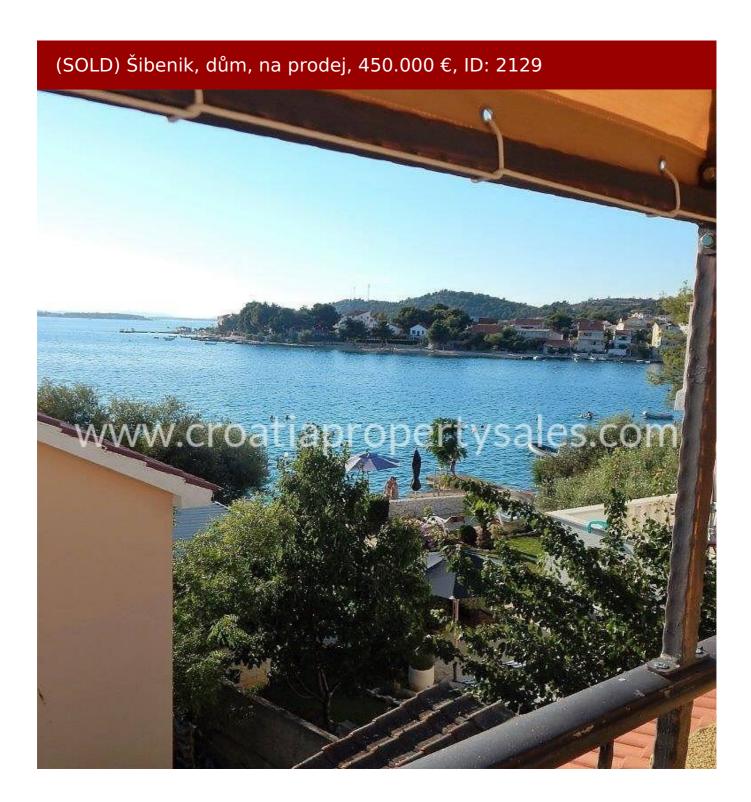

## Opis nemovitosti

New in our offer! House with three separate apartments on land of 300m2. The house is located in the second row from the sea, 30m from the beach.

On the ground floor of the house there is a two-room apartment of 60 m2, and a three-room duplex apartment of 90 m2 which has living rooms on the first floor of the house and three bedrooms on the second floor of the building.

On the right side of the house there is a separate entrance into a three bedroom duplex apartment located on the first floor and the second floor of the building.

The property has three terraces with a beautiful sea view.

On the left side of the house there is a terrace with barbecue.

The house is fully adapted in 2015 and is ready to move in.

It is located next to a beautiful beach in the peaceful setting of family cottages and holiday villas.