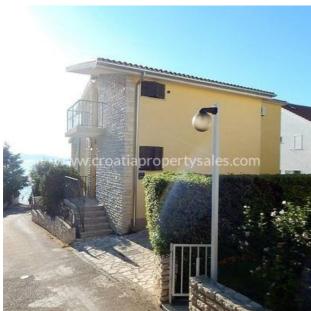

## Opis nemovitosti

New in our offer! House with three separate apartments on land of 300m2. The house is located in the second row from the sea, 30m from the beach.

On the ground floor of the house there is a two-room apartment of 60 m2, and a three-room duplex apartment of 90 m2 which has living rooms on the first floor of the house and three bedrooms on the second floor of the building.

On the left side of the house there is a terrace with barbecue.

The house is fully adapted in 2015 and is ready to move in.

It is located next to a beautiful beach in the peaceful setting of family cottages and holiday villas.