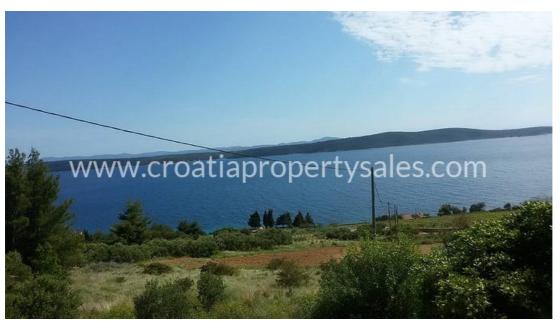

## Opis nemovitosti

New in our offer! Completely renovated house with a beautiful view of the sea and islands.

The house is situated on the south side of Hvar. It lies less than a 5 minute walk from beautiful beaches.

The house has two apartments on two floors with separate entrances as well as three large terraces overlooking the sea and a separate pantry.

The plot is about 700 m<sup>2</sup> with plenty of space to park several cars in the driveway, as well as a possibility of putting in a pool in front of the house.