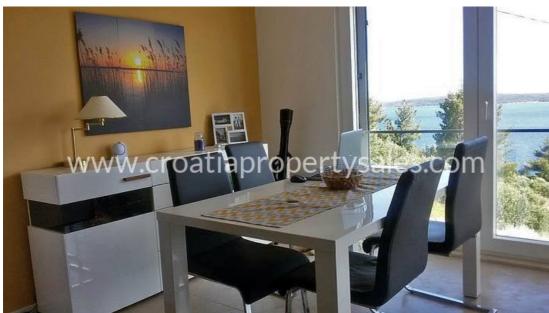

The larger upstairs apartment consists of two large terraces, a kitchen, dining room, large bedroom, a living room that can be used as a second bedroom and a bathroom.

The downstairs guest apartment consists of a kitchen, a living room, bedroom and bathroom.

The apartments are new, modern and tastefully furnished using high-quality materials. Both apartments are air-conditioned and have underfloor heating installed.

All the terraces have open views of the sea. The house also has a separate pantry with an additional stove and washing machine and an outdoor shower.