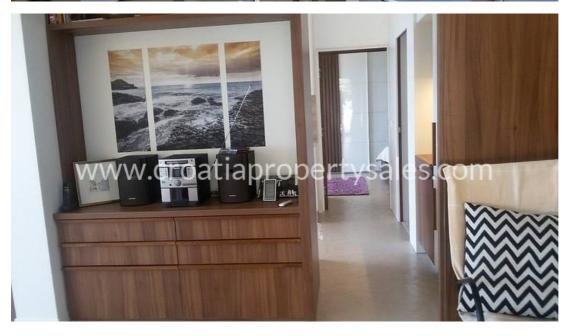

The larger upstairs apartment consists of two large terraces, a kitchen, dining room, large bedroom, a living room that can be used as a second bedroom and a bathroom.

The downstairs guest apartment consists of a kitchen, a living room, bedroom and bathroom.

The apartments are new, modern and tastefully furnished using high-quality materials. Both apartments are air-conditioned and have underfloor heating installed.

All the terraces have open views of the sea. The house also has a separate pantry with an additional stove and washing machine and an outdoor shower.