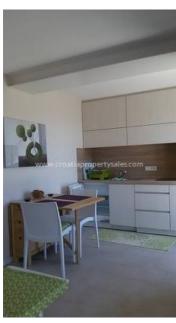

The larger upstairs apartment consists of two large terraces, a kitchen, dining room, large bedroom, a living room that can be used as a second bedroom and a bathroom.

The downstairs guest apartment consists of a kitchen, a living room, bedroom and bathroom.

The apartments are new, modern and tastefully furnished using high-quality materials. Both apartments are air-conditioned and have underfloor heating installed.

All the terraces have open views of the sea. The house also has a separate pantry with an additional stove and washing machine and an outdoor shower.