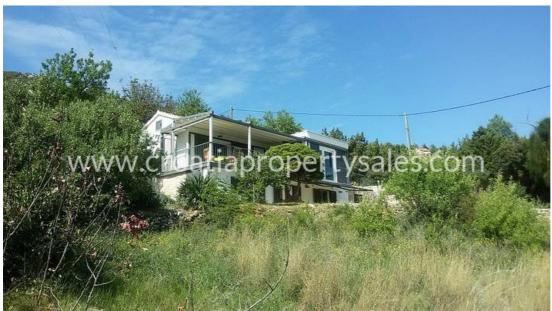

The house has two apartments on two floors with separate entrances as well as three large terraces overlooking the sea and a separate pantry.

The plot is about 700 m<sup>2</sup> with plenty of space to park several cars in the driveway, as well as a possibility of putting in a pool in front of the house.

The apartments are new, modern and tastefully furnished using high-quality materials. Both apartments are air-conditioned and have underfloor heating installed.

All the terraces have open views of the sea. The house also has a separate pantry with an additional stove and washing machine and an outdoor shower.