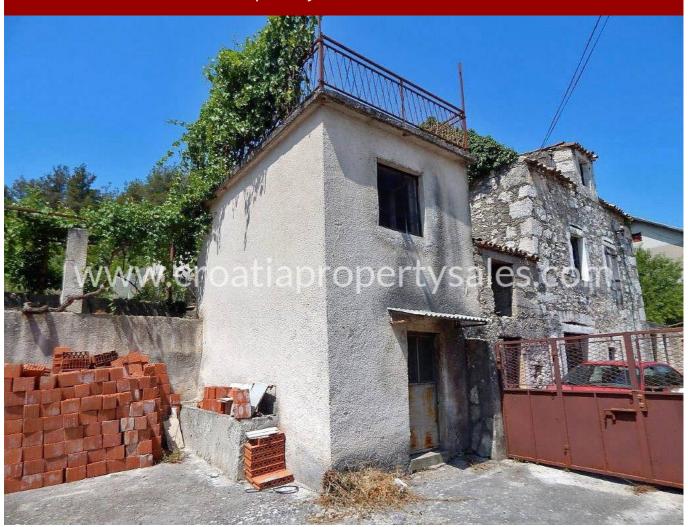

## Opis nemovitosti

Novelty in our offer in Sibenik area! House in the second row from the sea in a quiet location with large land parcel.

Basically, it is a dual object with a large courtyard that has road approach from two sides.

In the basement there is a large room, and on the ground floor two two-bedroom apartments. The total living area is 187 m2.

There is another auxiliary facility in the yard that can be used for various purposes.

Basically, it is a highly commercial real estate that, along with existing facilities, has unused construction land of 1058 m2 on which it is possible to build family or commercial buildings.