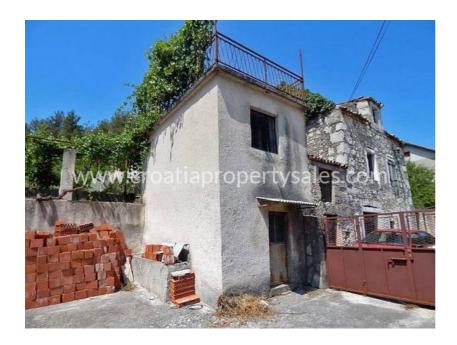

## Opis nemovitosti

Novelty in our offer in Sibenik area! House in the second row from the sea in a quiet location with large land parcel.

Basically, it is a dual object with a large courtyard that has road approach from two sides.

In the basement there is a large room, and on the ground floor two two-bedroom apartments. The total living area is 187 m2.

There is another auxiliary facility in the yard that can be used for various purposes.

Basically, it is a highly commercial real estate that, along with existing facilities, has unused construction land of 1058 m2 on which it is possible to build family or commercial buildings.