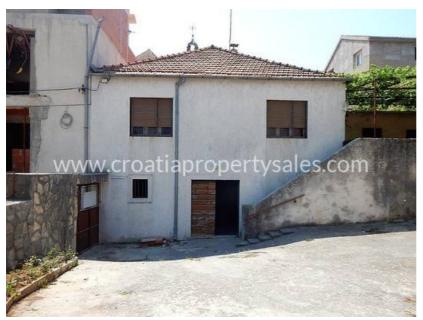

## Opis nemovitosti

Novelty in our offer in Sibenik area! House in the second row from the sea in a quiet location with large land parcel.

Basically, it is a dual object with a large courtyard that has road approach from two sides.

In the basement there is a large room, and on the ground floor two two-bedroom apartments. The total living area is 187 m2.

There is another auxiliary facility in the yard that can be used for various purposes.

Basically, it is a highly commercial real estate that, along with existing facilities, has unused construction land of 1058 m2 on which it is possible to build family or commercial buildings.