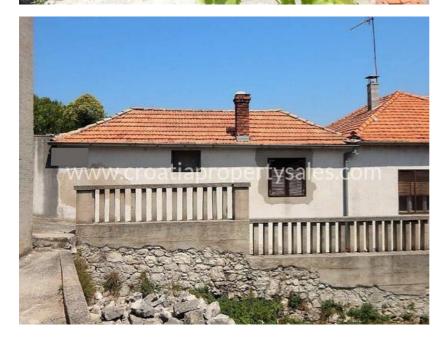

## Opis nemovitosti

Novelty in our offer in Sibenik area! House in the second row from the sea in a quiet location with large land parcel.

Basically, it is a dual object with a large courtyard that has road approach from two sides.

In the basement there is a large room, and on the ground floor two two-bedroom apartments. The total living area is 187 m2.

There is another auxiliary facility in the yard that can be used for various purposes.

Basically, it is a highly commercial real estate that, along with existing facilities, has unused construction land of 1058 m2 on which it is possible to build family or commercial buildings.