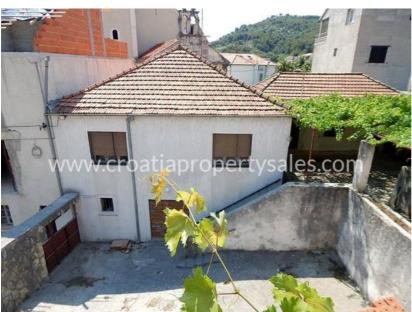

## Opis nemovitosti

Novelty in our offer in Sibenik area! House in the second row from the sea in a quiet location with large land parcel.

Basically, it is a dual object with a large courtyard that has road approach from two sides.

In the basement there is a large room, and on the ground floor two two-bedroom apartments. The total living area is 187 m2.

There is another auxiliary facility in the yard that can be used for various purposes.

Basically, it is a highly commercial real estate that, along with existing facilities, has unused construction land of 1058 m2 on which it is possible to build family or commercial buildings.