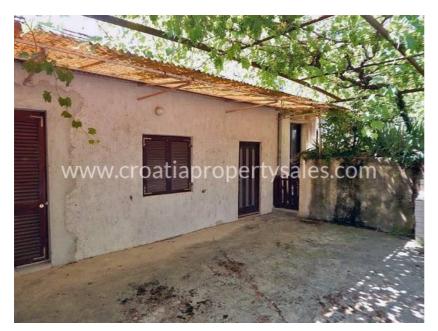

In the basement there is a large room, and on the ground floor two two-bedroom apartments. The total living area is 187 m2.

There is another auxiliary facility in the yard that can be used for various purposes.