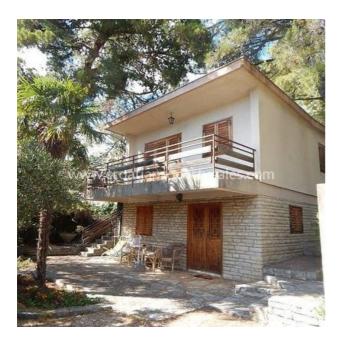

## Opis nemovitosti

We are pleased to present this detached house in exceptional location in the second row to the sea.

The house is located on a quiet parcel of 333 m2 in a pine forest just 40 meters from the beach.

The house consists of two apartments separated by external staircase and a storage in the basement. The total living area is 80 m2. Thanks to the green hedge in the yard of the house you can enjoy the full privacy.

Parking and access to the house is from the back so that most of the plot and enjoyment space are located in front of the house.

The terrace offers a beautiful view of the sea and the beach.