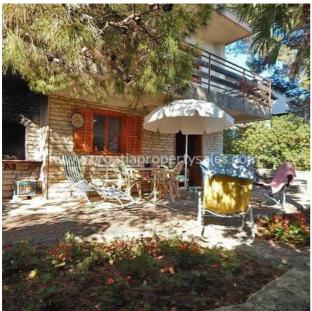

The house consists of two apartments separated by external staircase and a storage in the basement. The total living area is 80 m2. Thanks to the green hedge in the yard of the house you can enjoy the full privacy.

Parking and access to the house is from the back so that most of the plot and enjoyment space are located in front of the house.

The terrace offers a beautiful view of the sea and the beach.