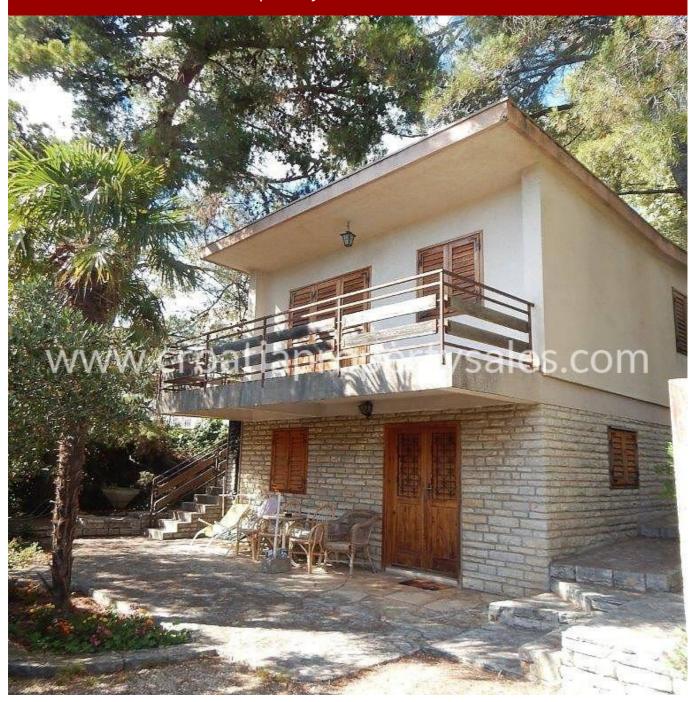

## Opis nemovitosti

We are pleased to present this detached house in exceptional location in the second row to the sea.

The house is located on a quiet parcel of 333 m2 in a pine forest just 40 meters from the beach.

The house consists of two apartments separated by external staircase and a storage in the basement. The total living area is 80 m2. Thanks to the green hedge in the yard of the house you can enjoy the full privacy.

Parking and access to the house is from the back so that most of the plot and enjoyment space are located in front of the house.

The terrace offers a beautiful view of the sea and the beach.