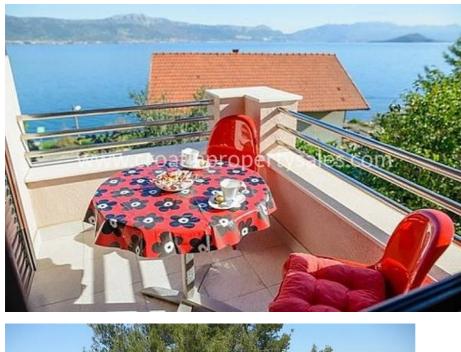

## (SOLD) Trogir/Čiovo, dům, na prodej, 350.000 €, ID: 2064

2 KOUPELNY **30 m** OD MOŘE

moře

Hlavní charakteristiky

Bazén

The house is equipped with alarm systems with a tip on cell phone.

All the furniture in the house is custom made, modern and is included in the price of the house.

There is one parking space and the beach is only 30 m from the house.