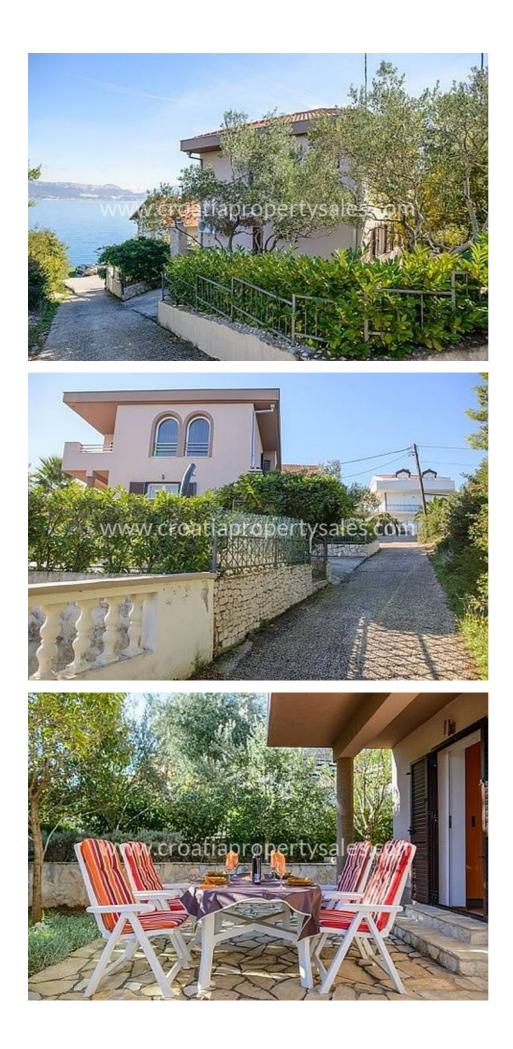

## Opis nemovitosti

We are happy to offer this beautiful detached house, completely renovated in 2010 which consists of ground and first floor. The surface area of the House is about 90 m2 and the plot has 356 m2.

Below the house is a tavern with a fireplace and a basement. Each room is individually air conditioned, kitchen and living room as well.

The courtyard is cultivated with fruit trees and flowers. The fence in the backyard is made of iron and hedges.

The house is equipped with alarm systems with a tip on cell phone.

All the furniture in the house is custom made, modern and is included in the price of the house.

There is one parking space and the beach is only 30 m from the house.