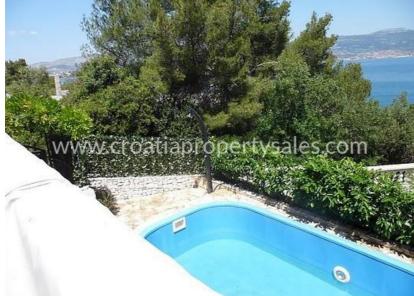

## (SOLD) Trogir/Čiovo, dům, na prodej, 350.000 €, ID: 2064

2 KOUPELNY **30 m** OD MOŘE

moře

Hlavní charakteristiky

Bazén

A part of the house there is an outdoor swimming pool with pumps, filters and a solar shower.

The terrace and the area around the pool are paved with stone. On the terrace there is a large barbeque which is also paved with stone. Plants and hedges around the house are irrigated by an automatic irrigation system, drop by drop.