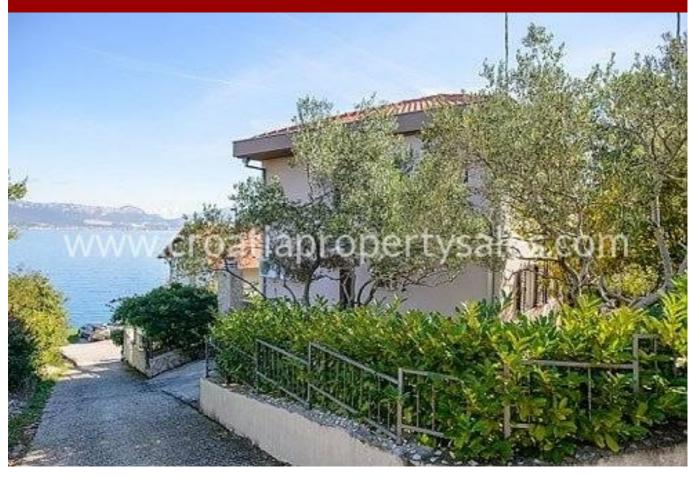

## Opis nemovitosti

We are happy to offer this beautiful detached house, completely renovated in 2010 which consists of ground and first floor. The surface area of the House is about 90 m2 and the plot has 356 m2.

The house is equipped with alarm systems with a tip on cell phone.

All the furniture in the house is custom made, modern and is included in the price of the house.

There is one parking space and the beach is only 30 m from the house.

Distances:

- Sea/beach 30 meters
- village centre with restaurants, bars, shops etc. 1 km
- Trogir 5 km
- Split airport 10 km

The house has all the necessary building permissions and has an A energy certificate.