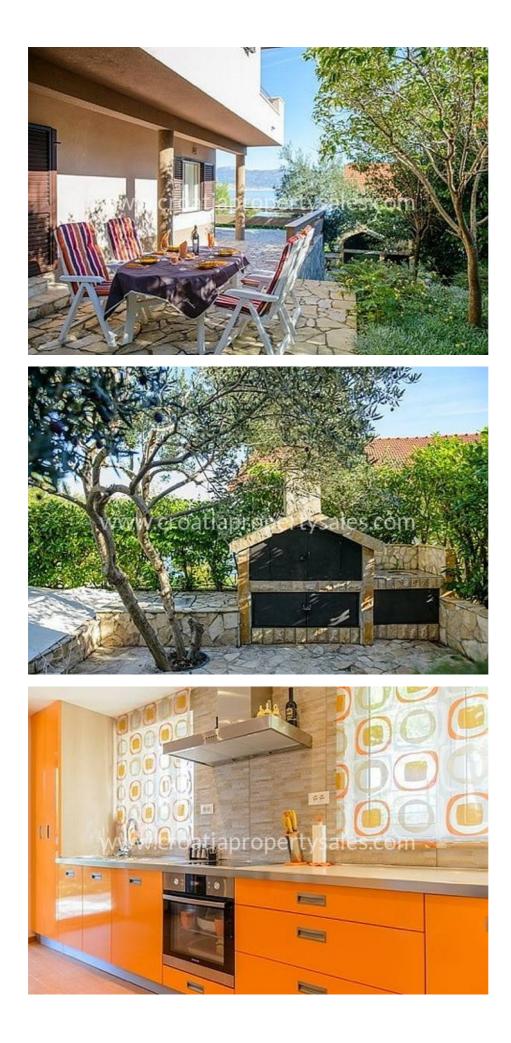

On the ground floor there is a kitchen with living room, pantry and bathroom with shower.

On the first floor are three bedrooms and a large bathroom with massage shower.

From the first floor you can climb up to the attic that serves as a storage room with stairs that can be taken apart.

Below the house is a tavern with a fireplace and a basement. Each room is individually air conditioned, kitchen and living room as well.

The courtyard is cultivated with fruit trees and flowers. The fence in the backyard is made of iron and hedges.

A part of the house there is an outdoor swimming pool with pumps, filters and a solar shower.

The terrace and the area around the pool are paved with stone. On the terrace there is a large barbeque which is also paved with stone. Plants and hedges around the house are irrigated by an automatic irrigation system, drop by drop.