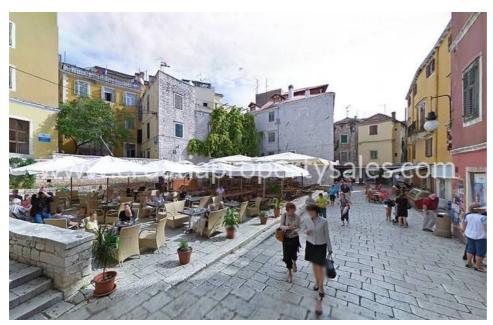

The apartment is located about 100 m away from the sea and the waterfront.

The apartment consists of a lobby, five bedrooms, two bathrooms, a kitchen, a living room with a dining area and a terrace.

The apartment stretches across the entire floor of an old 16th century aristocratic house. Orientation of the apartment is north-south.

All five bedrooms are on the north side, and have views of one of the most scenic squares in Sibenik. On the south side of the apartment there is a large living room with and a terrace of approx. 20 m2.

On the ground floor of the house there is the oldest coffee shop in Sibenik, and the house is in close proximity to many tourist-catering facilities, as it is located right next to the most frequented tourist location of Sibenik-Knin County.