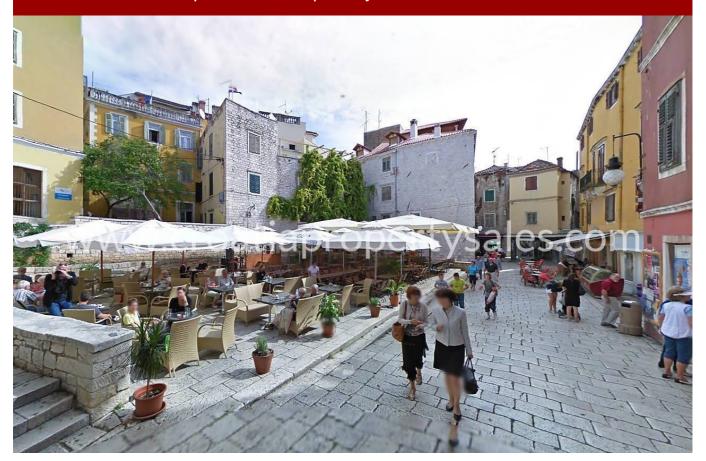

The apartment is located about 100 m away from the sea and the waterfront.

The apartment consists of a lobby, five bedrooms, two bathrooms, a kitchen, a living room with a dining area and a terrace.

The apartment stretches across the entire floor of an old 16th century aristocratic house. Orientation of the apartment is north-south.

All five bedrooms are on the north side, and have views of one of the most scenic squares in Sibenik. On the south side of the apartment there is a large living room with and a terrace of approx. 20 m2.

On the ground floor of the house there is the oldest coffee shop in Sibenik, and the house is in close proximity to many tourist-catering facilities, as it is located right next to the most frequented tourist location of Sibenik-Knin County.

The apartment needs to be thoroughly adapted, but considering the location and the potential capacity of 12-20 beds in the concept of the Hostel, this property represents an exceptional business opportunity.