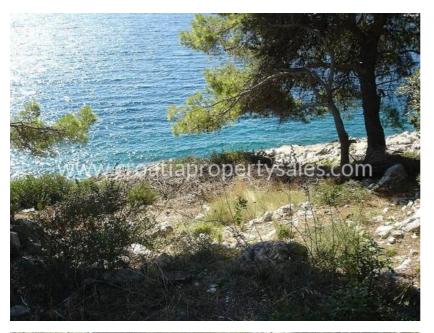

## Opis nemovitosti

We are pleased to offer this land in a top position, a few steps from the sea, on the southern coast of Korcula.

The land has all the necessary infrastructure, it is located in a pine forest, with a separate private access from the road and with a magnificent view of Lastovo and the islets.

With its size (547 m2) and its shape this parcel is ideal for building a family villa.

The terrain configuration is a slight slope, and to the sea and eventual mooring for boats, you only have to make a few steps.