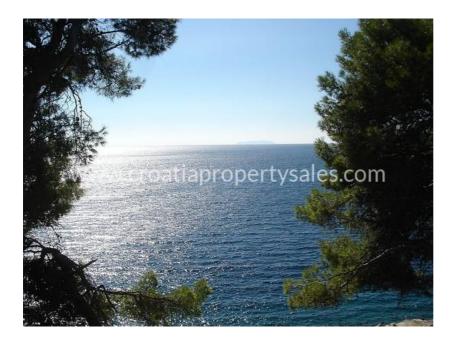

## Hlavní charakteristiky

První řada od moře

## Opis nemovitosti

We are pleased to offer this land in a top position, a few steps from the sea, on the southern coast of Korcula.

The land has all the necessary infrastructure, it is located in a pine forest, with a separate private access from the road and with a magnificent view of Lastovo and the islets.

With its size (547 m2) and its shape this parcel is ideal for building a family villa.

The terrain configuration is a slight slope, and to the sea and eventual mooring for boats, you only have to make a few steps.