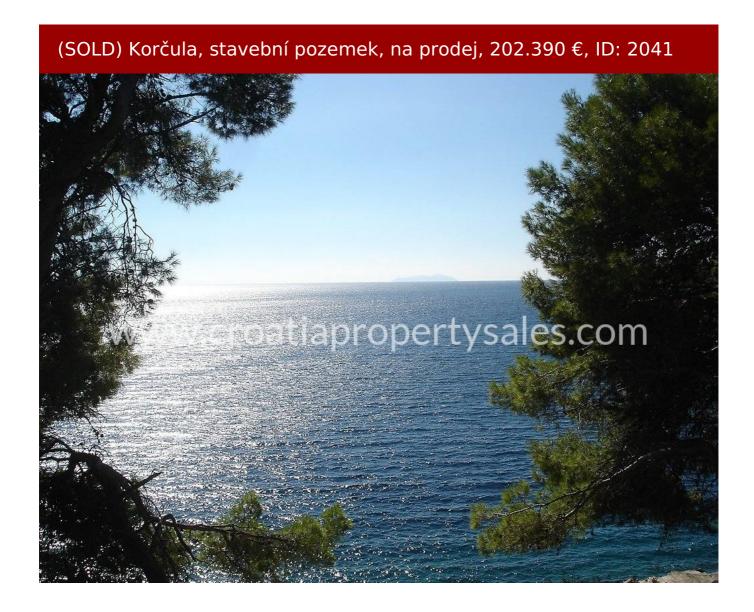

## Hlavní charakteristiky

První řada od moře

## Opis nemovitosti

We are pleased to offer this land in a top position, a few steps from the sea, on the southern coast of Korcula.

The land has all the necessary infrastructure, it is located in a pine forest, with a separate private access from the road and with a magnificent view of Lastovo and the islets.

With its size (547 m2) and its shape this parcel is ideal for building a family villa.

The terrain configuration is a slight slope, and to the sea and eventual mooring for boats, you only have to make a few steps.