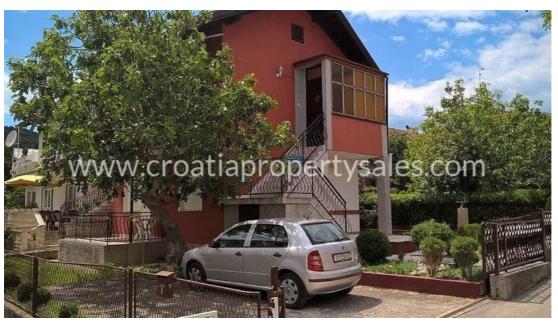

## Opis nemovitosti

Detached family house, second row to the sea, near the center of a small village in the gulf part of the seaside near Sibenik.

The residential part of the house is 100 m2, and the plot has an area of 210 m2.

It consists of two apartments connected by the outside staircase under which the storage is located.

On the ground floor there is an entrance hall, bathroom, kitchen with dining area and living room with terrace access.