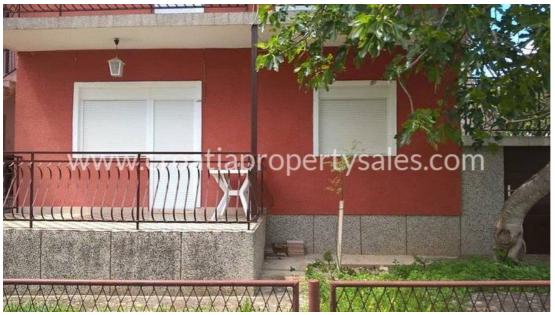

It consists of two apartments connected by the outside staircase under which the storage is located.

On the ground floor there is an entrance hall, bathroom, kitchen with dining area and living room with terrace access.

On the first floor there is an entrance hall, kitchen, bathroom, three bedrooms and a terrace.

The environment around the house is nicely decorated and maintained, as well as the entire house itself. Up to three cars can be parked in the yard.