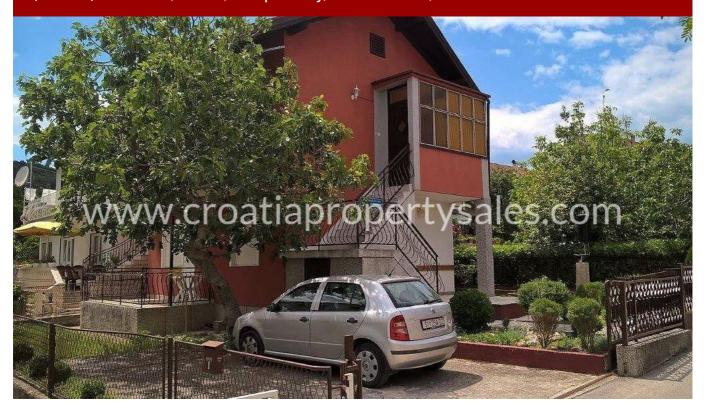

## Opis nemovitosti

Detached family house, second row to the sea, near the center of a small village in the gulf part of the seaside near Sibenik.

The residential part of the house is 100 m2, and the plot has an area of 210 m2.

It consists of two apartments connected by the outside staircase under which the storage is located.

On the ground floor there is an entrance hall, bathroom, kitchen with dining area and living room with terrace access.

On the first floor there is an entrance hall, kitchen, bathroom, three bedrooms and a terrace.

The environment around the house is nicely decorated and maintained, as well as the entire house itself. Up to three cars can be parked in the yard.