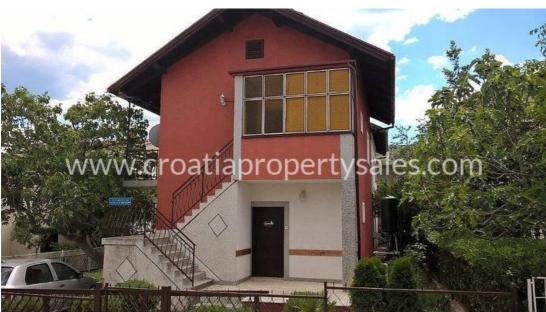

## Opis nemovitosti

Detached family house, second row to the sea, near the center of a small village in the gulf part of the seaside near Sibenik.

The residential part of the house is 100 m2, and the plot has an area of 210 m2.

It consists of two apartments connected by the outside staircase under which the storage is located.

On the ground floor there is an entrance hall, bathroom, kitchen with dining area and living room with terrace access.