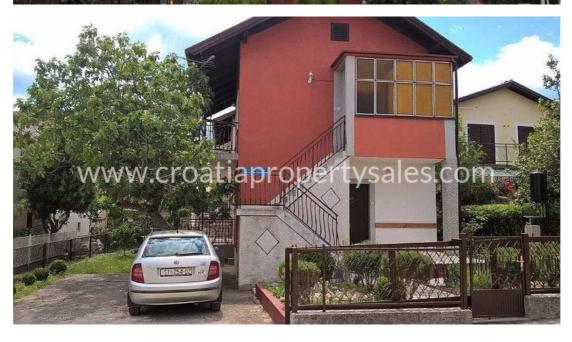

## Opis nemovitosti

Detached family house, second row to the sea, near the center of a small village in the gulf part of the seaside near Sibenik.

The residential part of the house is 100 m2, and the plot has an area of 210 m2.

It consists of two apartments connected by the outside staircase under which the storage is located.

On the ground floor there is an entrance hall, bathroom, kitchen with dining area and living room with terrace access.

On the first floor there is an entrance hall, kitchen, bathroom, three bedrooms and a terrace.

The environment around the house is nicely decorated and maintained, as well as the entire house itself. Up to three cars can be parked in the yard.

The house is fully equipped with infrastructure and asphalted road leads to the house. The village is currently in the process of constructing moorings for boats (marina) only 300 m away from the facility.