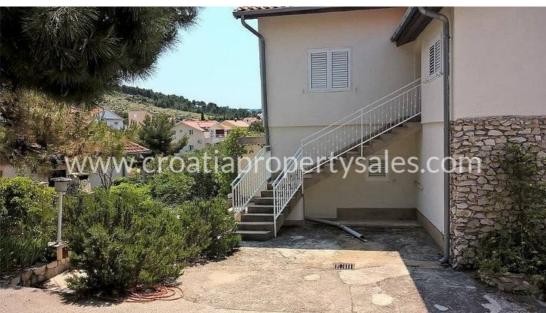

It consists of a main house with a living room, kitchen and bathroom on the ground floor. Living room has access to a large terrace with a panoramic sea view.

The interior staircase leads to the first floor where there are three bedrooms, a bathroom and a balcony.

The house also has a rear garage above which is another studio apartment with a separate entrance.

In the yard of the house you can park several cars, and in the bay in front of the house there is a mooring for a boat.