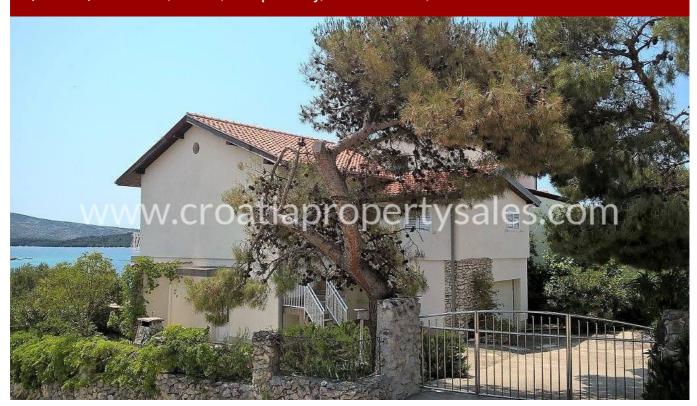

# (SOLD) Šibenik, dům, na prodej, 450.000 €, ID: 2025

180 m²

OBYTNÁ PLOCHA VELIKOST POZEMKU

380 m<sup>2</sup>

4

3

20 m OD MOŘE **V**ýhled na moře

### Opis nemovitosti

We are pleased to offer this well maintained house by the sea with a beautifully landscaped Mediterranean garden with olive trees, agaves. The residential area is 180 m2 and the house is located on a plot of 380 m2.

It is located in a quiet residential area with beautiful pebble beaches, a beautiful archipelago in the surroundings. The house is located in perfect position, between Sibenik and Primosten, and close to the national parks Krka and Kornati.