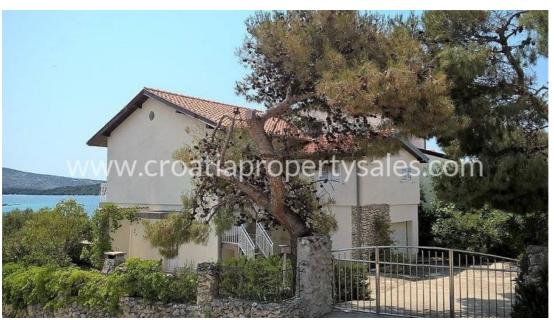

# (SOLD) Šibenik, dům, na prodej, 450.000 €, ID: 2025

180 m²

OBYTNÁ PLOCHA VELIKOST POZEMKU

380 m<sup>2</sup>

4

3

20 m OD MOŘE **V**ýhled na moře

### Opis nemovitosti

We are pleased to offer this well maintained house by the sea with a beautifully landscaped Mediterranean garden with olive trees, agaves. The residential area is 180 m2 and the house is located on a plot of 380 m2.

It is located in a quiet residential area with beautiful pebble beaches, a beautiful archipelago in the surroundings. The house is located in perfect position, between Sibenik and Primosten, and close to the national parks Krka and Kornati.