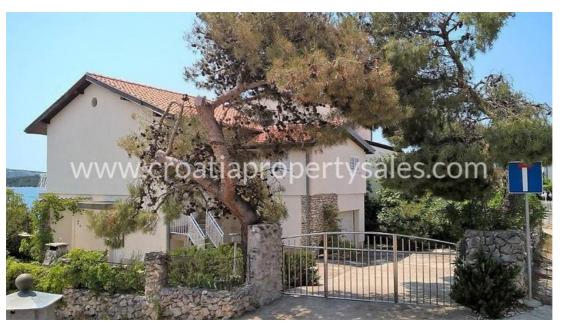

# (SOLD) Šibenik, dům, na prodej, 450.000 €, ID: 2025

180 m²

OBYTNÁ PLOCHA VELIKOST POZEMKU

380 m<sup>2</sup>

4

3

20 m OD MOŘE **V**ýhled na moře

### Opis nemovitosti

We are pleased to offer this well maintained house by the sea with a beautifully landscaped Mediterranean garden with olive trees, agaves. The residential area is 180 m2 and the house is located on a plot of 380 m2.

It is located in a quiet residential area with beautiful pebble beaches, a beautiful archipelago in the surroundings. The house is located in perfect position, between Sibenik and Primosten, and close to the national parks Krka and Kornati.