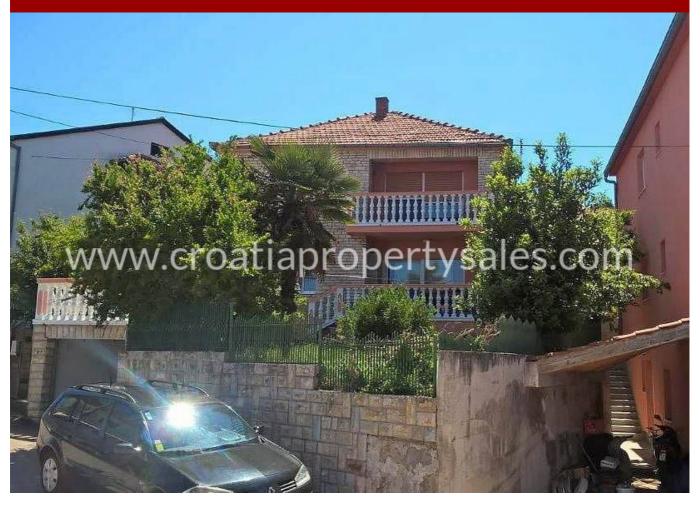

## Opis nemovitosti

We are pleased to offer this superb detached family villa in a envious position on the third line to the shore.

It is situated in an elevated position giving great views including some of the bay.

The plot area is 400 m2 and has a beautifully landscaped garden.

The residential area of the house is 120 m2, on two floors + garage in the subterranean part of the land.

The property consists of:

- Basement: Garage

- 1-floor: 3 bedrooms with terraces, bathroom.

The property is in good condition and has been well maintained, including the garden.

Distances:

- The village centre is 700 m away.
- Sea/beach is 100 m
- Vodice as a larger place is 10 km away.
- Split airport is 55 km away.