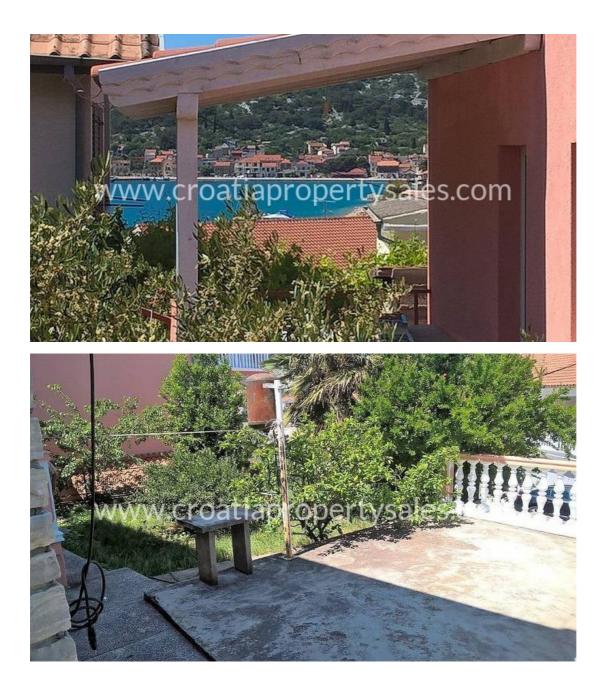

## Opis nemovitosti

We are pleased to offer this superb detached family villa in a envious position on the third line to the shore.

It is situated in an elevated position giving great views including some of the bay.

The plot area is 400 m2 and has a beautifully landscaped garden.

The residential area of the house is 120 m2, on two floors + garage in the subterranean part of the land.

The property consists of:

- Basement: Garage

- Ground floor: living room, kitchen with dining room, bathroom. The living room leads to a large terrace in front of the house. The inner stairs lead up to the 1st floor but also the possibility of obtaining an external special entrance to the first floor. In that way, very simply and without much investment, the owner could separate the ground floor from the top floor to create 2 (two) independent housing units.

- 1-floor: 3 bedrooms with terraces, bathroom.

The property is in good condition and has been well maintained, including the garden.

Distances:

- The village centre is 700 m away.
- Sea/beach is 100 m
- Vodice as a larger place is 10 km away.
- Split airport is 55 km away.