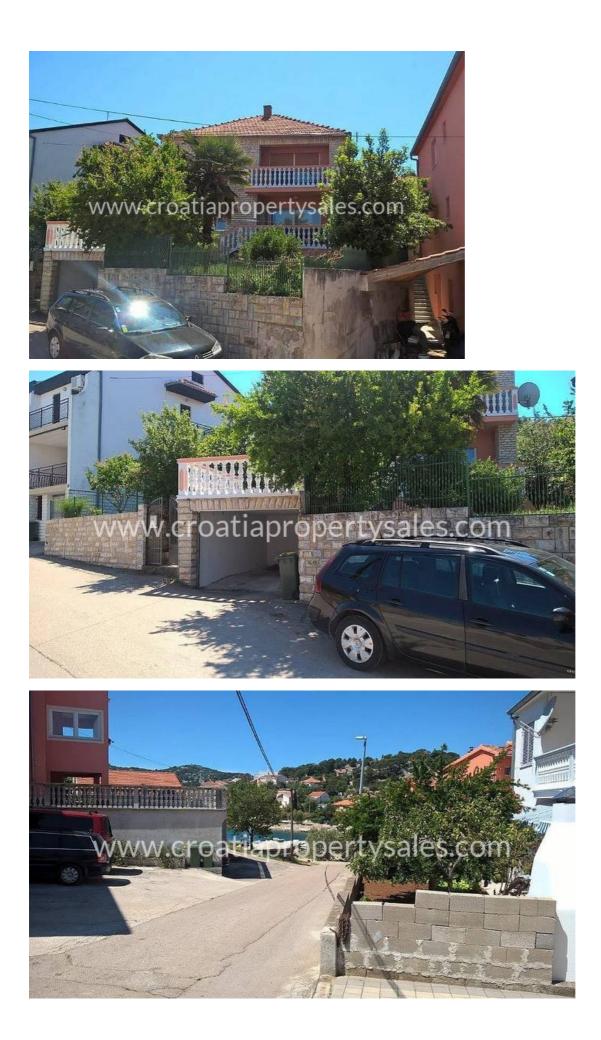

## Opis nemovitosti

We are pleased to offer this superb detached family villa in a envious position on the third line to the shore.

It is situated in an elevated position giving great views including some of the bay.

The plot area is 400 m2 and has a beautifully landscaped garden.

The residential area of the house is 120 m2, on two floors + garage in the subterranean part of the land.

The property consists of:

- Basement: Garage

- 1-floor: 3 bedrooms with terraces, bathroom.

The property is in good condition and has been well maintained, including the garden.

Distances:

- The village centre is 700 m away.
- Sea/beach is 100 m
- Vodice as a larger place is 10 km away.
- Split airport is 55 km away.