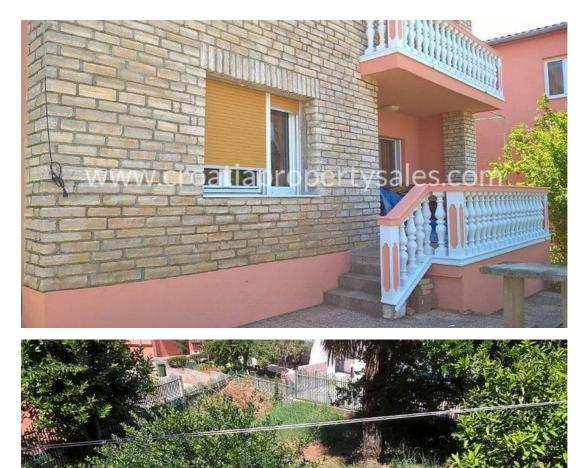

- Ground floor: living room, kitchen with dining room, bathroom. The living room leads to a large terrace in front of the house. The inner stairs lead up to the 1st floor but also the possibility of obtaining an external special entrance to the first floor. In that way, very simply and without much investment, the owner could separate the ground floor from the top floor to create 2 (two) independent housing units.

- 1-floor: 3 bedrooms with terraces, bathroom.

The property is in good condition and has been well maintained, including the garden.

Distances:

- The village centre is 700 m away.
- Sea/beach is 100 m
- Vodice as a larger place is 10 km away.
- Split airport is 55 km away.