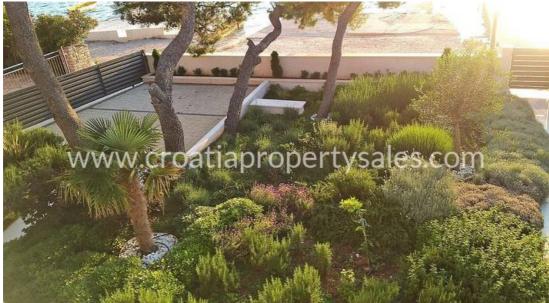

There is a shore side walk of 15 minutes or so, that leads to the village harbour when there are some coffee shops, shops and family run cafés.

The house is set on a beautifully landscaped plot of 526m2 and the residential area of the house is about 200m2.

Within the property there are 3 private parking places, one from the house and two on the side left side of the property.

There are many design ideas that have been incorporated to ensure the house is comfortable and practical, such as in the main bedroom the windows are lowered to a height of 30cm from the floor so that from the bed there is a wonderful view of the sea and the islands.