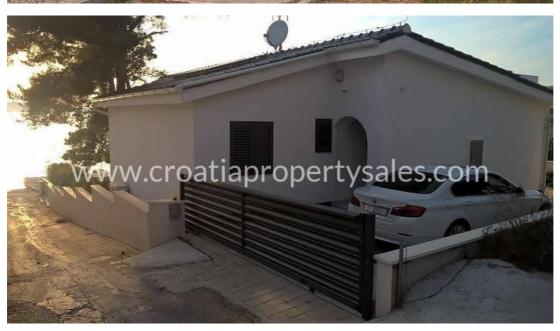

Within the property there are 3 private parking places, one from the house and two on the side left side of the property.

There are many design ideas that have been incorporated to ensure the house is comfortable and practical, such as in the main bedroom the windows are lowered to a height of 30cm from the floor so that from the bed there is a wonderful view of the sea and the islands.