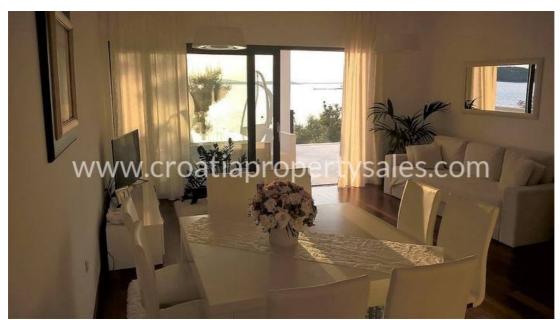

The ground floor consists of 2 bedrooms, bathrooms, hallways and boiler rooms (heating, cooling and irrigation system) with access directly to the garden.

The first floor consists of an entrance hall, 2 bedrooms, a bathroom, a toilet, a wardrobe, and a spacious living room with open plan kitchen and leading onto a large terrace.