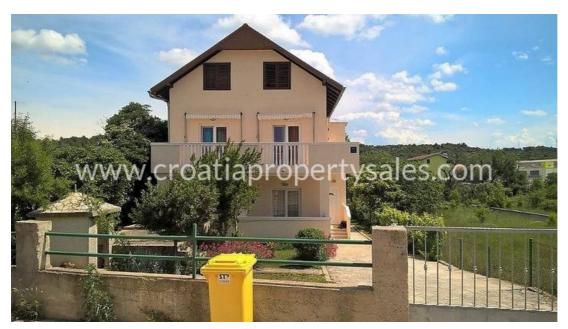

## Opis nemovitosti

We are offering this detached house in a quiet part of town on the island of Murter.

It is a two-storey family home in a good location, on the edge of the town and set among some very peaceful countryside.

It is only 600m from the centre of the town, and 300 m from the beach.

The house was renovated in 2002, in a good state of repair and maintenance, suitable for immediate living, but some may consider it due for some redecorating.

The plot area is 608 m2.

The total residential area is 220m2 + another small detached house of approx. 25m2, which is used as a guesthouse.

**The ground** floor consists of an open plan family living area with kitchen and dining room, a bathroom and some storage space. The inner staircase leads to the 1st floor.

**1-floor** has 3 bedrooms and bathroom.

As a part of the main house there is a guest apartment of approx. 30m2 with a separate entrance.

In the yard there is a small independent outbuilding of approx. 25 m2, which is large enough to be used as a separate guest apartment.