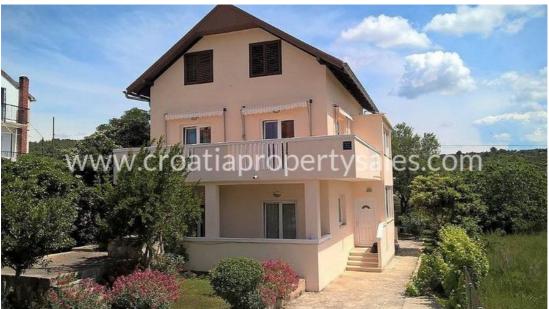

## Opis nemovitosti

We are offering this detached house in a quiet part of town on the island of Murter.

It is a two-storey family home in a good location, on the edge of the town and set among some very peaceful countryside.

It is only 600m from the centre of the town, and 300 m from the beach.

The house was renovated in 2002, in a good state of repair and maintenance, suitable for immediate living, but some may consider it due for some redecorating.

The plot area is 608 m2.

The total residential area is 220m2 + another small detached house of approx. 25m2, which is used as a guesthouse.

**The ground** floor consists of an open plan family living area with kitchen and dining room, a bathroom and some storage space. The inner staircase leads to the 1st floor.

**1-floor** has 3 bedrooms and bathroom.

As a part of the main house there is a guest apartment of approx. 30m2 with a separate entrance.

In the yard there is a small independent outbuilding of approx. 25 m2, which is large enough to be used as a separate guest apartment.