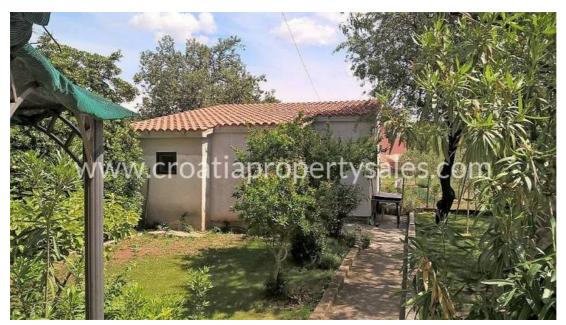

The plot area is 608 m2.

The total residential area is 220m2 + another small detached house of approx. 25m2, which is used as a guesthouse.

**The ground** floor consists of an open plan family living area with kitchen and dining room, a bathroom and some storage space. The inner staircase leads to the 1st floor.

**1-floor** has 3 bedrooms and bathroom.

As a part of the main house there is a guest apartment of approx. 30m2 with a separate entrance.

In the yard there is a small independent outbuilding of approx. 25 m2, which is large enough to be used as a separate guest apartment.

The gardens are nicely landscaped with a range of Mediterranean herbs and plants and properly fenced.