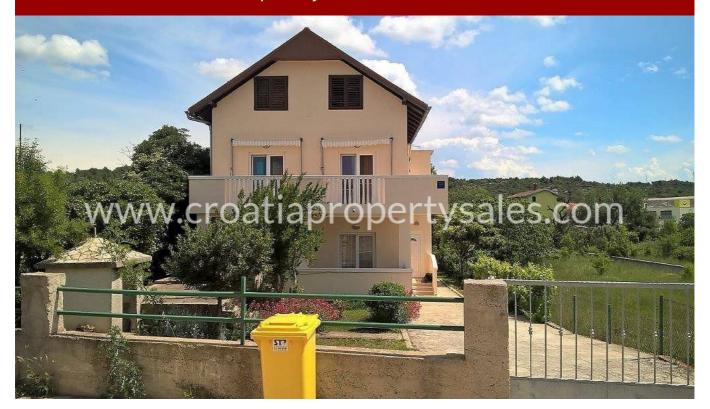

## Opis nemovitosti

We are offering this detached house in a quiet part of town on the island of Murter.

It is a two-storey family home in a good location, on the edge of the town and set among some very peaceful countryside.

It is only 600m from the centre of the town, and 300 m from the beach.

The house was renovated in 2002, in a good state of repair and maintenance, suitable for immediate living, but some may consider it due for some redecorating.

The plot area is 608 m2.

The total residential area is 220m2 + another small detached house of approx. 25m2, which is used as a guesthouse.

**The ground** floor consists of an open plan family living area with kitchen and dining room, a bathroom and some storage space. The inner staircase leads to the 1st floor.

**1-floor** has 3 bedrooms and bathroom.

As a part of the main house there is a guest apartment of approx. 30m2 with a separate entrance.

In the yard there is a small independent outbuilding of approx. 25 m2, which is large enough to be used as a separate guest apartment.