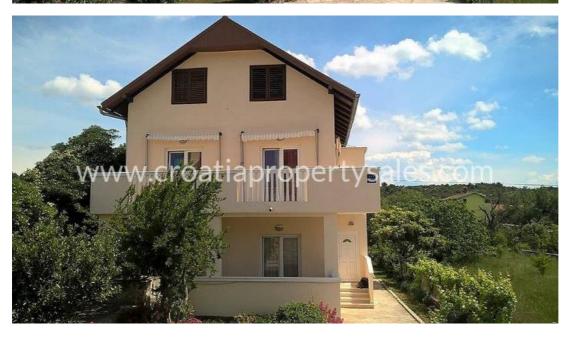

## Opis nemovitosti

We are offering this detached house in a quiet part of town on the island of Murter.

It is a two-storey family home in a good location, on the edge of the town and set among some very peaceful countryside.

It is only 600m from the centre of the town, and 300 m from the beach.

The house was renovated in 2002, in a good state of repair and maintenance, suitable for immediate living, but some may consider it due for some redecorating.

The plot area is 608 m2.

The total residential area is 220m2 + another small detached house of approx. 25m2, which is used as a guesthouse.

**The ground** floor consists of an open plan family living area with kitchen and dining room, a bathroom and some storage space. The inner staircase leads to the 1st floor.

**1-floor** has 3 bedrooms and bathroom.

As a part of the main house there is a guest apartment of approx. 30m2 with a separate entrance.

In the yard there is a small independent outbuilding of approx. 25 m2, which is large enough to be used as a separate guest apartment.