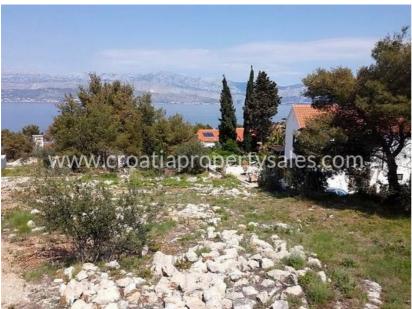

## Opis nemovitosti

We have this building plot of 428 m2, elevated, with beautiful sea view in a small village on the north side of the island.

On this plot there would be permission to build a house consisting of a basement, ground floor and first floor.

The plot is ready for immediate work and the approach path is two-sided.

Electricity and sewerage connections are right next to the plot.

It is a quiet part of the village, with only a few houses are nearby, but ashort walk to shops, bar and coffee shops in the centre.

Distance from the sea 300 m. This village is about 5 km from the ferry port.

For all questions, or to arrange a visit contact us at CPS Brac office in Supetar.