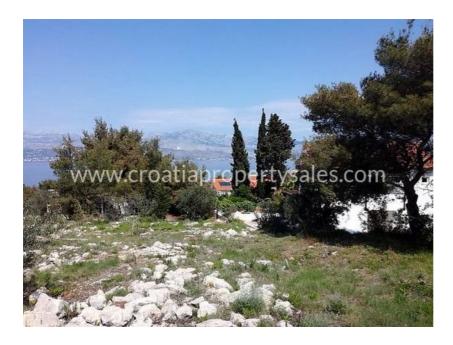

## Opis nemovitosti

We have this building plot of 428 m2, elevated, with beautiful sea view in a small village on the north side of the island.

On this plot there would be permission to build a house consisting of a basement, ground floor and first floor.

The plot is ready for immediate work and the approach path is two-sided.

Electricity and sewerage connections are right next to the plot.

It is a quiet part of the village, with only a few houses are nearby, but ashort walk to shops, bar and coffee shops in the centre.

Distance from the sea 300 m. This village is about 5 km from the ferry port.

For all questions, or to arrange a visit contact us at CPS Brac office in Supetar.