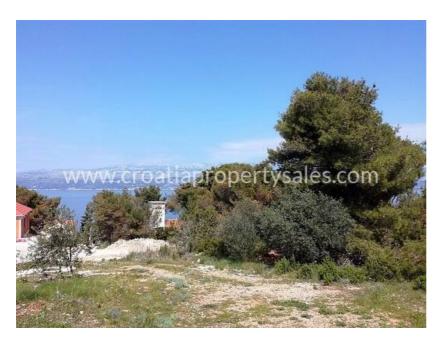

## Opis nemovitosti

We have this building plot of 428 m2, elevated, with beautiful sea view in a small village on the north side of the island.

On this plot there would be permission to build a house consisting of a basement, ground floor and first floor.

The plot is ready for immediate work and the approach path is two-sided.

Electricity and sewerage connections are right next to the plot.

It is a quiet part of the village, with only a few houses are nearby, but ashort walk to shops, bar and coffee shops in the centre.

Distance from the sea 300 m. This village is about 5 km from the ferry port.

For all questions, or to arrange a visit contact us at CPS Brac office in Supetar.