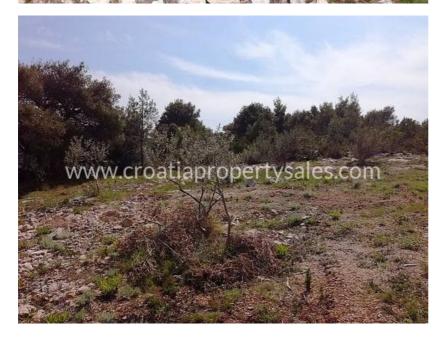

## Opis nemovitosti

We have this building plot of 428 m2, elevated, with beautiful sea view in a small village on the north side of the island.

On this plot there would be permission to build a house consisting of a basement, ground floor and first floor.

The plot is ready for immediate work and the approach path is two-sided.

Electricity and sewerage connections are right next to the plot.

It is a quiet part of the village, with only a few houses are nearby, but ashort walk to shops, bar and coffee shops in the centre.