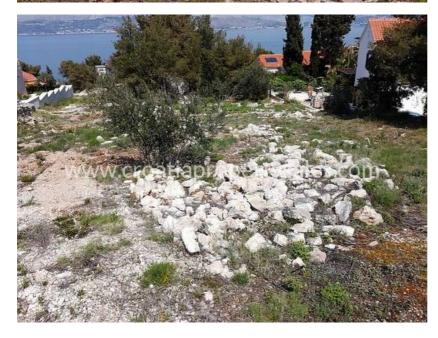

## Opis nemovitosti

We have this building plot of 428 m2, elevated, with beautiful sea view in a small village on the north side of the island.

On this plot there would be permission to build a house consisting of a basement, ground floor and first floor.

The plot is ready for immediate work and the approach path is two-sided.

Electricity and sewerage connections are right next to the plot.

It is a quiet part of the village, with only a few houses are nearby, but ashort walk to shops, bar and coffee shops in the centre.

Distance from the sea 300 m. This village is about 5 km from the ferry port.

For all questions, or to arrange a visit contact us at CPS Brac office in Supetar.