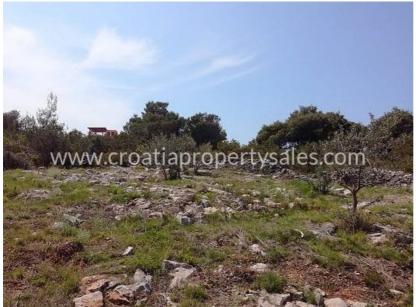

## Opis nemovitosti

We have this building plot of 428 m2, elevated, with beautiful sea view in a small village on the north side of the island.

On this plot there would be permission to build a house consisting of a basement, ground floor and first floor.

The plot is ready for immediate work and the approach path is two-sided.

Electricity and sewerage connections are right next to the plot.

It is a quiet part of the village, with only a few houses are nearby, but ashort walk to shops, bar and coffee shops in the centre.