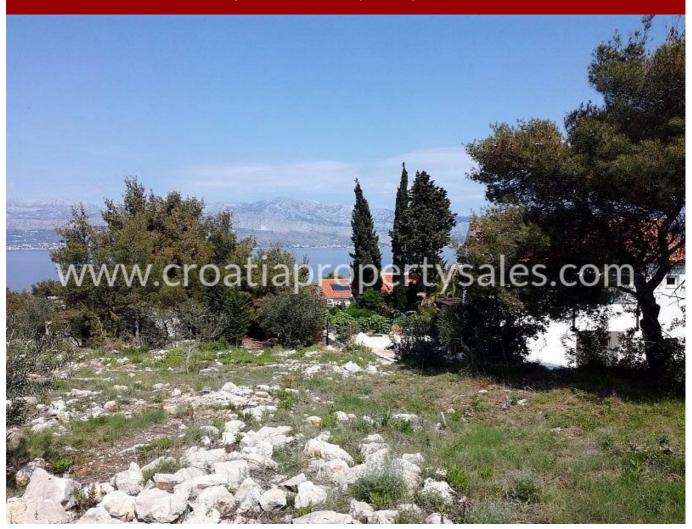

## Opis nemovitosti

We have this building plot of 428 m2, elevated, with beautiful sea view in a small village on the north side of the island.

On this plot there would be permission to build a house consisting of a basement, ground floor and first floor.

The plot is ready for immediate work and the approach path is two-sided.

Electricity and sewerage connections are right next to the plot.

It is a quiet part of the village, with only a few houses are nearby, but ashort walk to shops, bar and coffee shops in the centre.

Distance from the sea 300 m. This village is about 5 km from the ferry port.

For all questions, or to arrange a visit contact us at CPS Brac office in Supetar.