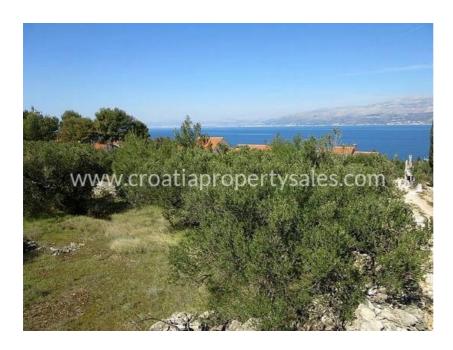

## Price reduced from 149k euro!

We are pleased to offer this building land plot 982 m2 on the edge of a small and typically charming Dalmatian village with a spectacular sea views.

The plot is a good rectangular shape for building, slightly sloping and currently has a few olive trees among the natural undergrowth.

The building permission would be to build a house with basement, ground floor and first floor - subject to the planners permission.

The land is in a quiet part of the settlement, with only a few low density houses as neighbours.