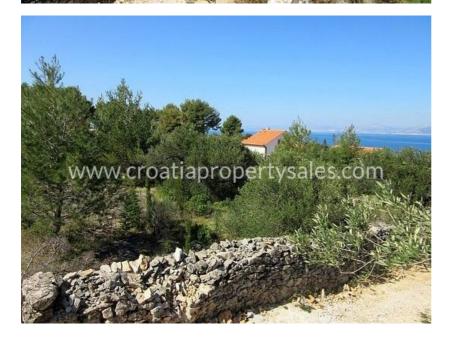

## Price reduced from 149k euro!

We are pleased to offer this building land plot 982 m2 on the edge of a small and typically charming Dalmatian village with a spectacular sea views.

The plot is a good rectangular shape for building, slightly sloping and currently has a few olive trees among the natural undergrowth.

The building permission would be to build a house with basement, ground floor and first floor - subject to the planners permission.

The land is in a quiet part of the settlement, with only a few low density houses as neighbours.