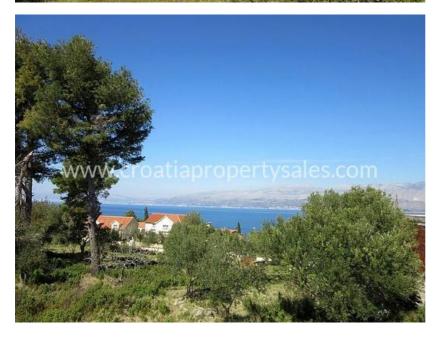

## Price reduced from 149k euro!

We are pleased to offer this building land plot 982 m2 on the edge of a small and typically charming Dalmatian village with a spectacular sea views.

The plot is a good rectangular shape for building, slightly sloping and currently has a few olive trees among the natural undergrowth.

The building permission would be to build a house with basement, ground floor and first floor - subject to the planners permission.

The land is in a quiet part of the settlement, with only a few low density houses as neighbours.

It is only ten minutes' walk from the centre of the village, where the old harbour is surrounded by shops, cafes, bakery and other useful services.

5 km from the ferry port.

All infrastructure is next to the plot itself.