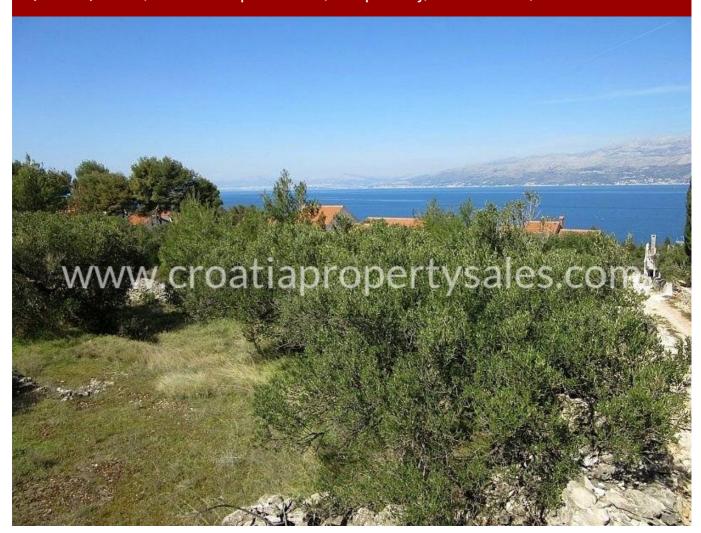

## Price reduced from 149k euro!

We are pleased to offer this building land plot 982 m2 on the edge of a small and typically charming Dalmatian village with a spectacular sea views.

The plot is a good rectangular shape for building, slightly sloping and currently has a few olive trees among the natural undergrowth.

The building permission would be to build a house with basement, ground floor and first floor - subject to the planners permission.

The land is in a quiet part of the settlement, with only a few low density houses as neighbours.