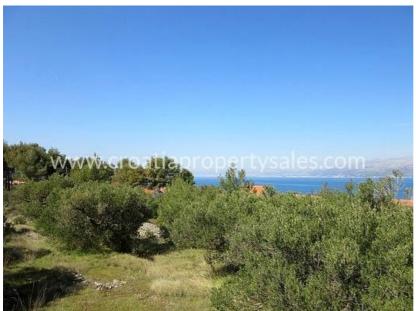

## Price reduced from 149k euro!

We are pleased to offer this building land plot 982 m2 on the edge of a small and typically charming Dalmatian village with a spectacular sea views.

The plot is a good rectangular shape for building, slightly sloping and currently has a few olive trees among the natural undergrowth.