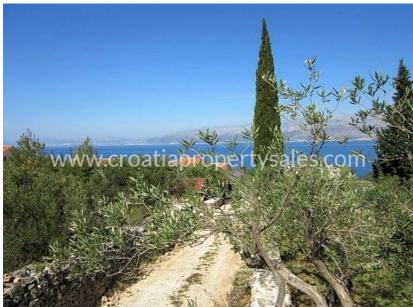

## Price reduced from 149k euro!

We are pleased to offer this building land plot 982 m2 on the edge of a small and typically charming Dalmatian village with a spectacular sea views.

The plot is a good rectangular shape for building, slightly sloping and currently has a few olive trees among the natural undergrowth.

The building permission would be to build a house with basement, ground floor and first floor - subject to the planners permission.

The land is in a quiet part of the settlement, with only a few low density houses as neighbours.