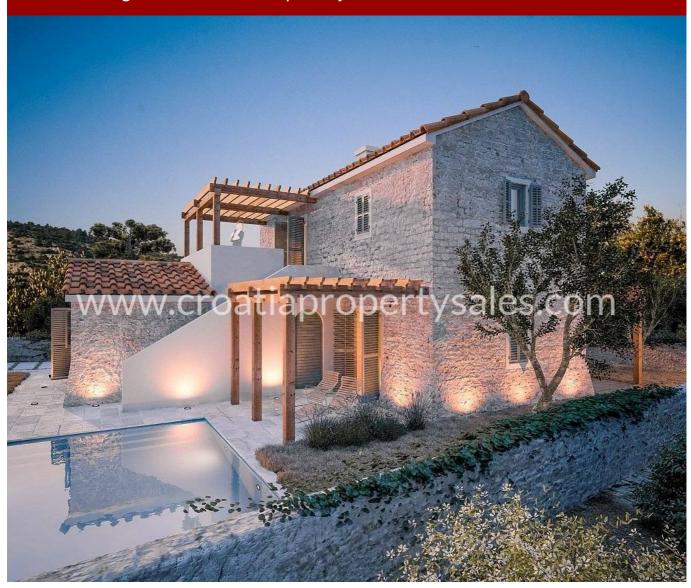

## Opis nemovitosti

We are pleased to offer this newly built villa, designed in traditional Dalmatian style with a modern twist.

It is situated just a few yards from the shore, on the mainland near Rogoznica.

The house is 230 m2 inside, and is located on a plot of 400 m2.

The house has been designed on two floors. On the ground floor there is a bedroom with bathroom and walk-in wardrobe, and spacious open plan style family room, incorporating the kitchen and dining room.

From the kitchen there is direct access through the sliding windows onto the patio where there is a 'summer kitchen' - BBQ.

This terrace has an area of 17 m2 with a swimming pool sunk into the terrace below.

Upstairs are two bedrooms and bathroom.

Terrace on the first floor area is 11 m2.

This property also boasts its own wine cellar.

This a new property and great thought has gone into designing and building a property that looks great from the outside, and is practical and comfortable to live in.

There are beautifully landscaped gardens around the swimming pool and the natural stone used in the external walls really has a great effect of merging this house into the natural geography of the area.