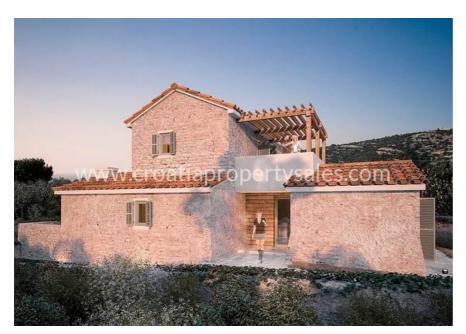

## Opis nemovitosti

We are pleased to offer this newly built villa, designed in traditional Dalmatian style with a modern twist.

It is situated just a few yards from the shore, on the mainland near Rogoznica.

The house is 230 m2 inside, and is located on a plot of 400 m2.

The house has been designed on two floors. On the ground floor there is a bedroom with bathroom and walk-in wardrobe, and spacious open plan style family room, incorporating the kitchen and dining room.

There are beautifully landscaped gardens around the swimming pool and the natural stone used in the external walls really has a great effect of merging this house into the natural geography of the area.