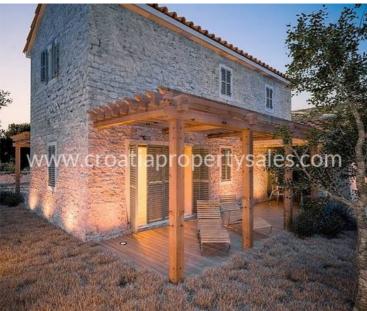

From the kitchen there is direct access through the sliding windows onto the patio where there is a 'summer kitchen' - BBQ.

This terrace has an area of 17 m2 with a swimming pool sunk into the terrace below.

Upstairs are two bedrooms and bathroom.

Terrace on the first floor area is 11 m2.

This property also boasts its own wine cellar.

This a new property and great thought has gone into designing and building a property that looks great from the outside, and is practical and comfortable to live in.

There are beautifully landscaped gardens around the swimming pool and the natural stone used in the external walls really has a great effect of merging this house into the natural geography of the area.