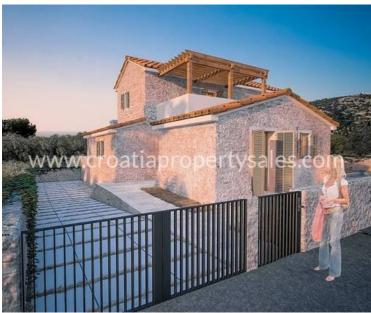

## Opis nemovitosti

We are pleased to offer this newly built villa, designed in traditional Dalmatian style with a modern twist.

It is situated just a few yards from the shore, on the mainland near Rogoznica.

Upstairs are two bedrooms and bathroom.

Terrace on the first floor area is 11 m2.

This property also boasts its own wine cellar.

This a new property and great thought has gone into designing and building a property that looks great from the outside, and is practical and comfortable to live in.

There are beautifully landscaped gardens around the swimming pool and the natural stone used in the external walls really has a great effect of merging this house into the natural geography of the area.