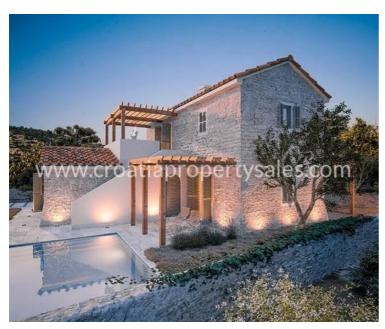

## Opis nemovitosti

We are pleased to offer this newly built villa, designed in traditional Dalmatian style with a modern twist.

It is situated just a few yards from the shore, on the mainland near Rogoznica.

The house is 230 m2 inside, and is located on a plot of 400 m2.

The house has been designed on two floors. On the ground floor there is a bedroom with bathroom and walk-in wardrobe, and spacious open plan style family room, incorporating the kitchen and dining room.

Upstairs are two bedrooms and bathroom.

Terrace on the first floor area is 11 m2.

This property also boasts its own wine cellar.

This a new property and great thought has gone into designing and building a property that looks great from the outside, and is practical and comfortable to live in.