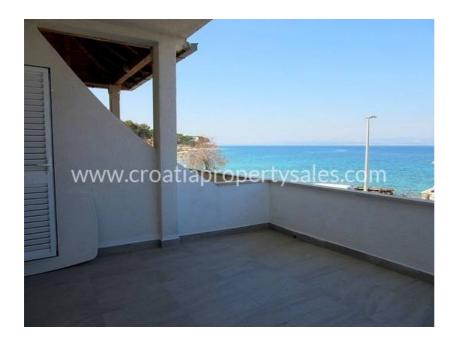

## Opis nemovitosti

We are offering this spacious two bedroom apartment on the ground floor of the building which is next to the sea.

The apartment has 64 m2 of indoor space and a covered terrace of 15.5m sq with sea views.

The apartment is located a quiet part of town, near the beach, which is only 20 meters from the apartment.

The property is near the town centre, facing north. The distance from the town centre, and old harbour, surrounded by restaurants, cafés and a few useful shops is 300 meters.