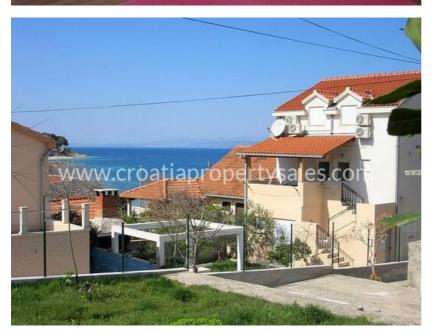

## Opis nemovitosti

We are offering this spacious two bedroom apartment on the ground floor of the building which is next to the sea.

The apartment has 64 m2 of indoor space and a covered terrace of 15.5m sq with sea views.

The apartment is located a quiet part of town, near the beach, which is only 20 meters from the apartment.

The property is near the town centre, facing north. The distance from the town centre, and old harbour, surrounded by restaurants, cafés and a few useful shops is 300 meters.

The place is located on the north side of the island. Distance from the ferry port 8 km.

For enquiry or to arrange a visit to the property we are at your service in the CPS office Brac in Supetar.