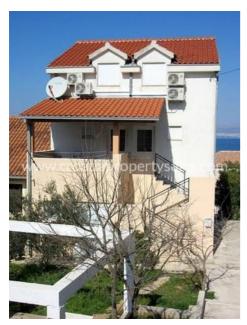

## Opis nemovitosti

We are offering this spacious two bedroom apartment on the ground floor of the building which is next to the sea.

The apartment has 64 m2 of indoor space and a covered terrace of 15.5m sq with sea views.

It is designed inside with a family living room with kitchen and dining room, two bedrooms and two bathrooms.

The apartment also has its own parking place of 10 m2 and garden of 32 m2.

It also has an outdoor BBQ/fireplace and space under the pergola which is a shared with the other house occupants.