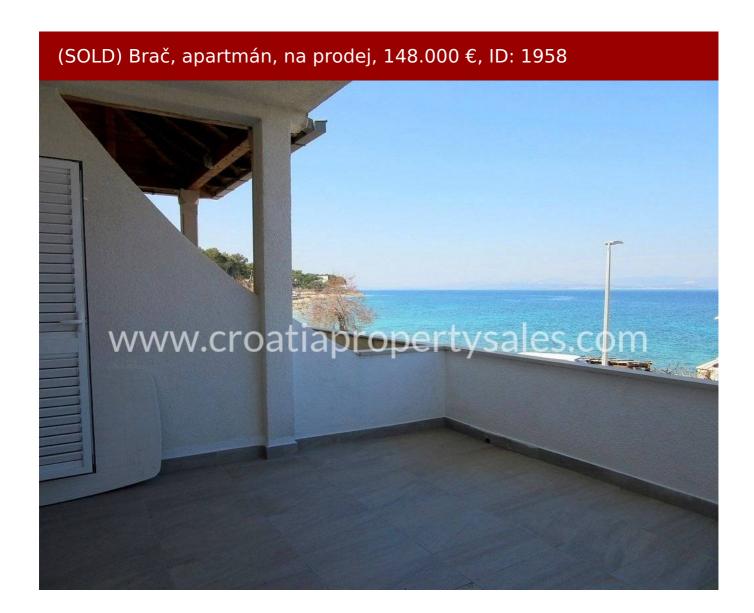

## Opis nemovitosti

We are offering this spacious two bedroom apartment on the ground floor of the building which is next to the sea.

The apartment has 64 m2 of indoor space and a covered terrace of 15.5m sq with sea views.

The apartment is located a quiet part of town, near the beach, which is only 20 meters from the apartment.

The property is near the town centre, facing north. The distance from the town centre, and old harbour, surrounded by restaurants, cafés and a few useful shops is 300 meters.