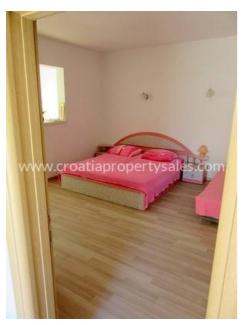

It is designed inside with a family living room with kitchen and dining room, two bedrooms and two bathrooms.

The apartment also has its own parking place of 10 m2 and garden of 32 m2.

It also has an outdoor BBQ/fireplace and space under the pergola which is a shared with the other house occupants.