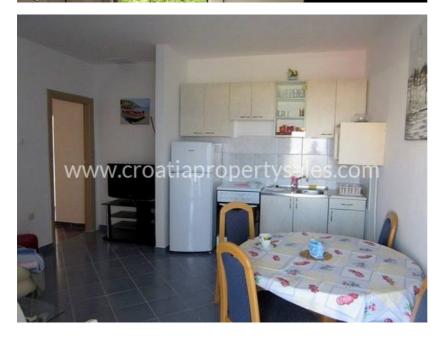

## Opis nemovitosti

We are offering this spacious two bedroom apartment on the ground floor of the building which is next to the sea.

The apartment has 64 m2 of indoor space and a covered terrace of 15.5m sq with sea views.

It is designed inside with a family living room with kitchen and dining room, two bedrooms and two bathrooms.

The apartment also has its own parking place of 10 m2 and garden of 32 m2.

It also has an outdoor BBQ/fireplace and space under the pergola which is a shared with the other house occupants.