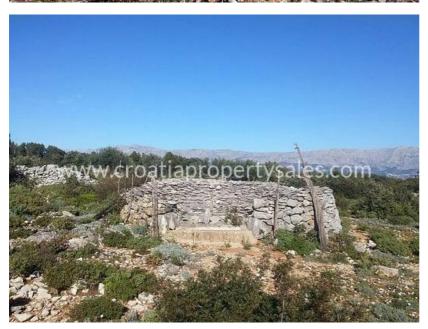

## **Building project**

We are offering this unfinished building situated on a large agricultural land plot.

It is situated on the north side of the island, with a sea view, and offers the utmost privacy.

It is 3km from the nearest small village with shops, cafes, bakery and other useful services. The sea is 3 km away with the ferry port 30 minutes by car.

The building has a surface of 88 m2 and sits on a land plot of 22.582 m2, which slopes gently and offers great sea views.

On the property there are 100 large olive trees as well as plenty of land covered in the natural herbs and shrubs of the island. This property is a true oasis of peace.

Facility is legalized as a residential building and it requires completion of the necessary internal and external work as per one's wishes.