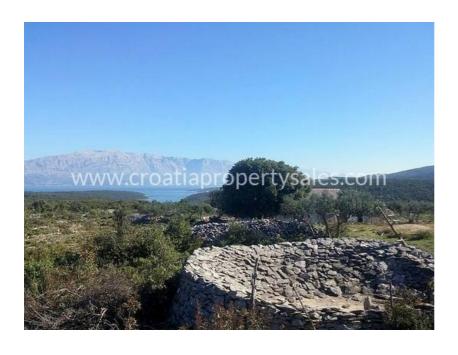

## **Building project**

We are offering this unfinished building situated on a large agricultural land plot.

It is situated on the north side of the island, with a sea view, and offers the utmost privacy.

It is 3km from the nearest small village with shops, cafes, bakery and other useful services. The sea is 3 km away with the ferry port 30 minutes by car.

The building has a surface of 88 m2 and sits on a land plot of 22.582 m2, which slopes gently and offers great sea views.

On the property there are 100 large olive trees as well as plenty of land covered in the natural herbs and shrubs of the island. This property is a true oasis of peace.

Facility is legalized as a residential building and it requires completion of the necessary internal and external work as per one's wishes.