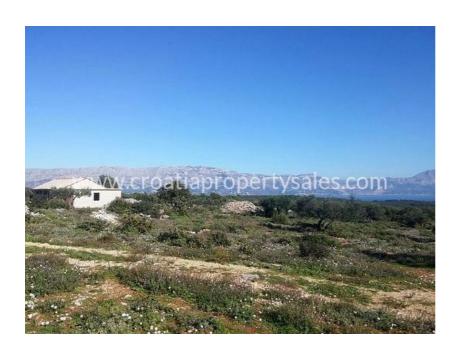

## **Building project**

We are offering this unfinished building situated on a large agricultural land plot.

It is situated on the north side of the island, with a sea view, and offers the utmost privacy.

It is 3km from the nearest small village with shops, cafes, bakery and other useful services. The sea is 3 km away with the ferry port 30 minutes by car.

The building has a surface of 88 m2 and sits on a land plot of 22.582 m2, which slopes gently and offers great sea views.

There is vehicle access to the parcel, and vehicle access to the sea.

Water is collected by the old fashioned way - of collecting rain water in an underground tank, and there is no electric supply.

Solar panels were the option chosen by the architect.