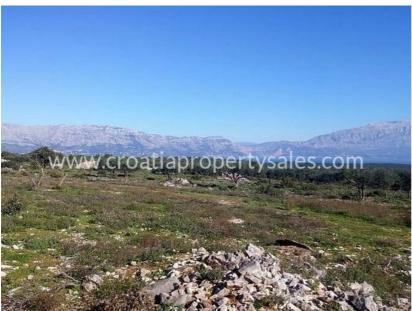

## **Building project**

We are offering this unfinished building situated on a large agricultural land plot.

It is situated on the north side of the island, with a sea view, and offers the utmost privacy.

It is 3km from the nearest small village with shops, cafes, bakery and other useful services. The sea is 3 km away with the ferry port 30 minutes by car.

The building has a surface of 88 m2 and sits on a land plot of 22.582 m2, which slopes gently and offers great sea views.

On the property there are 100 large olive trees as well as plenty of land covered in the natural herbs and shrubs of the island. This property is a true oasis of peace.

Facility is legalized as a residential building and it requires completion of the necessary internal and external work as per one's wishes.