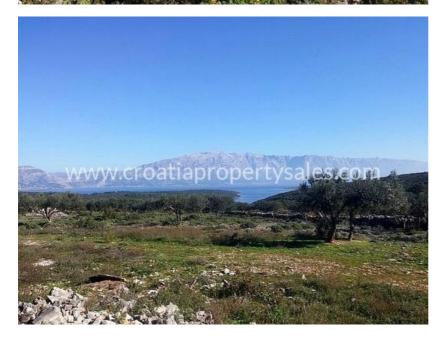

## **Building project**

We are offering this unfinished building situated on a large agricultural land plot.

It is situated on the north side of the island, with a sea view, and offers the utmost privacy.

It is 3km from the nearest small village with shops, cafes, bakery and other useful services. The sea is 3 km away with the ferry port 30 minutes by car.

The building has a surface of 88 m2 and sits on a land plot of 22.582 m2, which slopes gently and offers great sea views.

On the property there are 100 large olive trees as well as plenty of land covered in the natural herbs and shrubs of the island. This property is a true oasis of peace.

Facility is legalized as a residential building and it requires completion of the necessary internal and external work as per one's wishes.