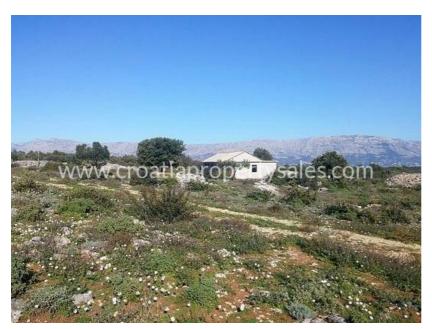

## **Building project**

We are offering this unfinished building situated on a large agricultural land plot.

It is situated on the north side of the island, with a sea view, and offers the utmost privacy.

It is 3km from the nearest small village with shops, cafes, bakery and other useful services. The sea is 3 km away with the ferry port 30 minutes by car.

The building has a surface of 88 m2 and sits on a land plot of 22.582 m2, which slopes gently and offers great sea views.

On the property there are 100 large olive trees as well as plenty of land covered in the natural herbs and shrubs of the island. This property is a true oasis of peace.

Facility is legalized as a residential building and it requires completion of the necessary internal and external work as per one's wishes.