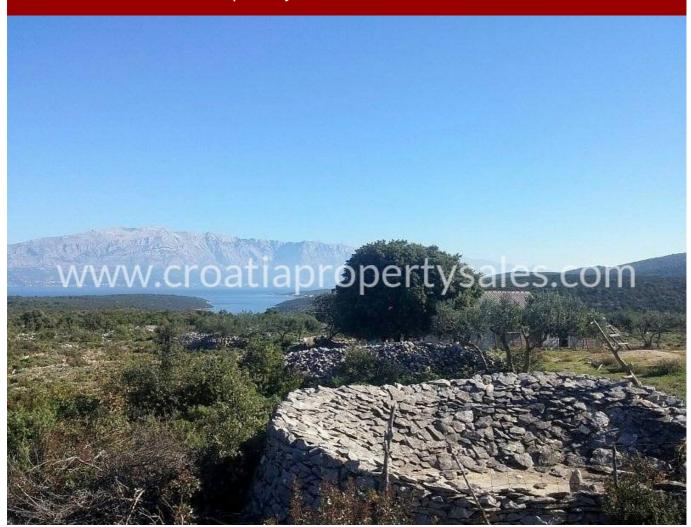

## **Building project**

We are offering this unfinished building situated on a large agricultural land plot.

It is situated on the north side of the island, with a sea view, and offers the utmost privacy.

It is 3km from the nearest small village with shops, cafes, bakery and other useful services. The sea is 3 km away with the ferry port 30 minutes by car.

The building has a surface of 88 m2 and sits on a land plot of 22.582 m2, which slopes gently and offers great sea views.

On the property there are 100 large olive trees as well as plenty of land covered in the natural herbs and shrubs of the island. This property is a true oasis of peace.

Facility is legalized as a residential building and it requires completion of the necessary internal and external work as per one's wishes.