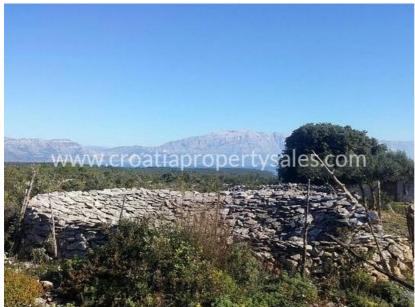

## **Building project**

We are offering this unfinished building situated on a large agricultural land plot.

It is situated on the north side of the island, with a sea view, and offers the utmost privacy.

It is 3km from the nearest small village with shops, cafes, bakery and other useful services. The sea is 3 km away with the ferry port 30 minutes by car.

The building has a surface of 88 m2 and sits on a land plot of 22.582 m2, which slopes gently and offers great sea views.

On the property there are 100 large olive trees as well as plenty of land covered in the natural herbs and shrubs of the island. This property is a true oasis of peace.

Facility is legalized as a residential building and it requires completion of the necessary internal and external work as per one's wishes.