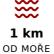

## **Building project**

We are offering this unfinished building situated on a large agricultural land plot.

It is situated on the north side of the island, with a sea view, and offers the utmost privacy.

It is 3km from the nearest small village with shops, cafes, bakery and other useful services. The sea is 3 km away with the ferry port 30 minutes by car.

The building has a surface of 88 m2 and sits on a land plot of 22.582 m2, which slopes gently and offers great sea views.

On the property there are 100 large olive trees as well as plenty of land covered in the natural herbs and shrubs of the island. This property is a true oasis of peace.

Facility is legalized as a residential building and it requires completion of the necessary internal and external work as per one's wishes.