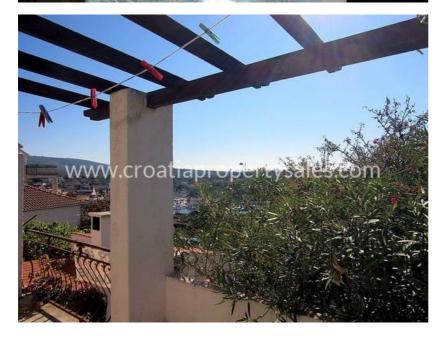

The house has 3 floors. There is a lower ground floor designed as a konoba/apartment area of approximately 20 m2 which has a separate bathroom and kitchen.

The ground floor has the main kitchen, bathroom with toilet, storage, living room and dining room which leads out onto a large terrace of 20 m2 with barbecue area.

Terrace offers a magnificent view of the bay and the village, as well as the neighbouring islands Hvar and Solta.

On the top floor (attic) there are 3 bedrooms and bathroom.

From one bedroom is a balcony overlooking the sea.