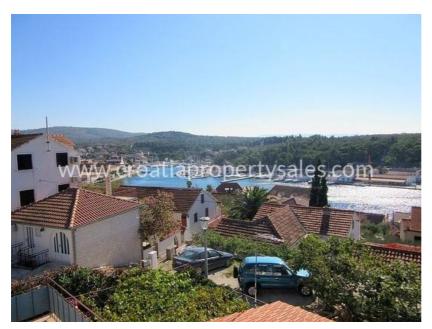

Terrace offers a magnificent view of the bay and the village, as well as the neighbouring islands Hvar and Solta.

On the top floor (attic) there are 3 bedrooms and bathroom.

From one bedroom is a balcony overlooking the sea.

All the rooms face south and the sea apart from one that faces the west.

There is private parking in front of the house inside the fence.

The house is located 400 m from the centre of this typical island village and has all the basic services and facilities one might expect.