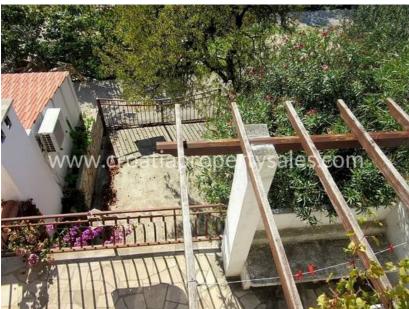

The property has built-in air conditioning. The house is fully functional but modest renovation maybe due.

All infrastructure present.

The good sized garden is a great feature of the house. It is on the West side of the house, with masonry wall along the street until the end of the plot.

It has cascading landscaped garden with 5 olive trees, almond tree, 4 figs, 1 orange, 1 lemon, 1 palm, oleanders, and a classic bright pink bougainvillea that climbs to the terrace.

The house is oriented to the south.