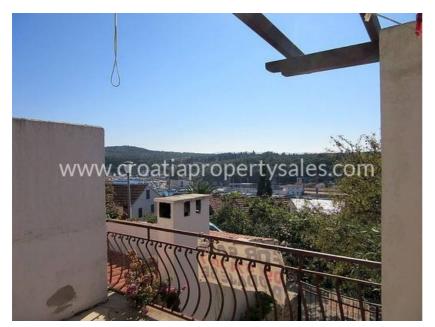

Terrace offers a magnificent view of the bay and the village, as well as the neighbouring islands Hvar and Solta.

On the top floor (attic) there are 3 bedrooms and bathroom.

From one bedroom is a balcony overlooking the sea.

All the rooms face south and the sea apart from one that faces the west.

There is private parking in front of the house inside the fence.

The house is located 400 m from the centre of this typical island village and has all the basic services and facilities one might expect.