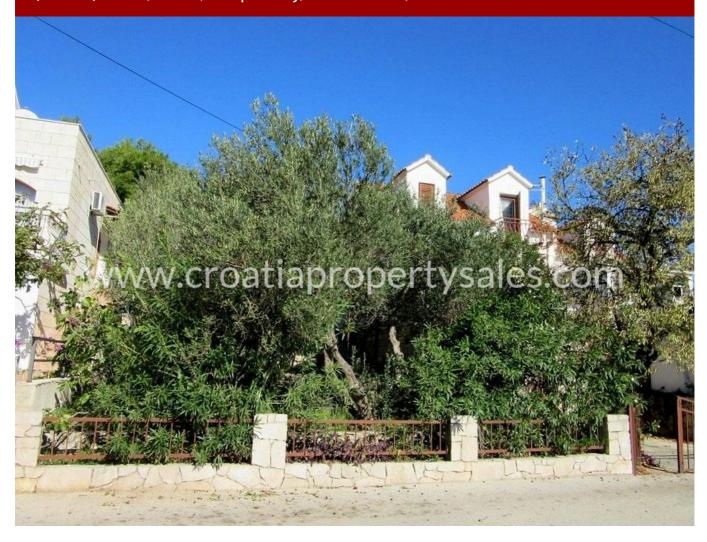

The property has built-in air conditioning. The house is fully functional but modest renovation maybe due.

All infrastructure present.

The good sized garden is a great feature of the house. It is on the West side of the house, with masonry wall along the street until the end of the plot.

It has cascading landscaped garden with 5 olive trees, almond tree, 4 figs, 1 orange, 1 lemon, 1 palm, oleanders, and a classic bright pink bougainvillea that climbs to the terrace.

The house is oriented to the south.