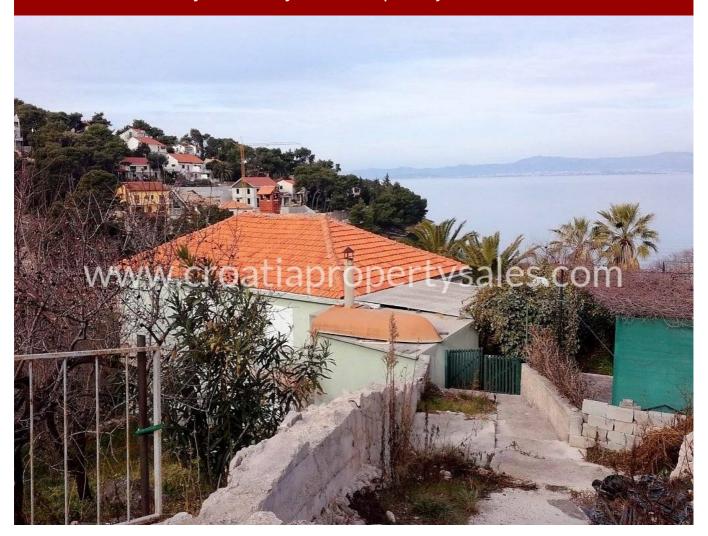

## (SOLD) Brač, starý kamenný dům, na prodej, 280.000 €, ID: 1891

**250 m² 300 m²**OBYTNÁ PLOCHA VELIKOST POZEMKU

300 m²

8 LOŽNICE

4 KOUPELNY **30 m** OD MOŘE

Výhled na moře

## Opis nemovitosti

We are pleased to offer this beautiful detached stone house with sea view, in a picturesque village on the northern side of the island, which is rich in historical and significant old architectural sites.

The house is situated on a hill and from all the terraces and balconies there are great views of the sea and the village.

The building is on three floors with a total floor area of 250 m2.

The plot is 300 m2, which allows enough space to add a swimming pool and patio sun lounging area.