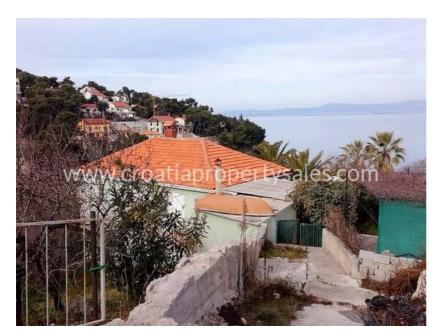

## Opis nemovitosti

We are pleased to offer this beautiful detached stone house with sea view, in a picturesque village on the northern side of the island, which is rich in historical and significant old architectural sites.

The house is situated on a hill and from all the terraces and balconies there are great views of the sea and the village.

The building is on three floors with a total floor area of 250 m2.

The plot is 300 m2, which allows enough space to add a swimming pool and patio sun lounging area.