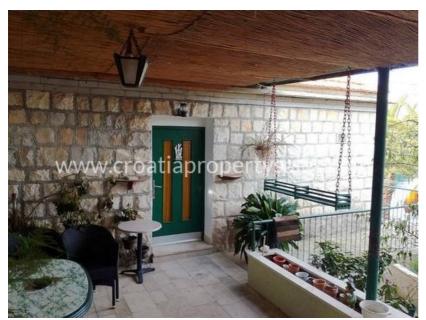

The house is situated on a hill and from all the terraces and balconies there are great views of the sea and the village.

The building is on three floors with a total floor area of 250 m2.

The plot is 300 m2, which allows enough space to add a swimming pool and patio sun lounging area.

From the balcony there is a wonderful views of the sea where the easy access makes it the natural place for 'alfresco' meals throughout the summer, while enjoying the peace and fresh air.

The upper two floors are being used for tourism and have been awarded category 3 \*.

The house offers plenty of privacy. All infrastructure is present.

The village has a shop, bakery, bus station, cafe, restaurant and marina for small boats.

House is 30 meters from the beach. 7 minutes by car to a larger town with the ferry port.