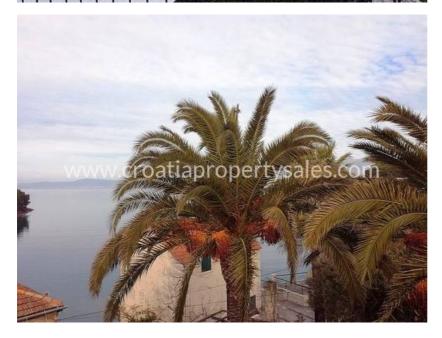

## (SOLD) Brač, starý kamenný dům, na prodej, 280.000 €, ID: 1891

**250 m² 300 m²**OBYTNÁ PLOCHA VELIKOST POZEMKU

300 m²

8 LOŽNICE

4 KOUPELNY **30 m** OD MOŘE

Výhled na moře

## Opis nemovitosti

We are pleased to offer this beautiful detached stone house with sea view, in a picturesque village on the northern side of the island, which is rich in historical and significant old architectural sites.

The house is situated on a hill and from all the terraces and balconies there are great views of the sea and the village.

The building is on three floors with a total floor area of 250 m2.

The plot is 300 m2, which allows enough space to add a swimming pool and patio sun lounging area.