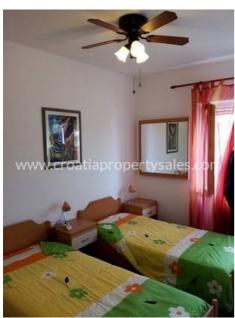

Due to a steep terrain, each floor has a separate entrance and external staircase.

Ground floor is unfinished and it consists of a one bedroom apartment of 30 m2 and Konoba/cellar of 30 m2.

First floor is 90 m2 and it's designed as a 3 bedroom apartment with a large terrace.

Second floor is 90 m2 and was most recently completed.

It consists of a living room, dining room and kitchen, three bedrooms, two bathrooms, large balconies and terraces with outdoor BBO/kitchen.

This apartment has a beautifully decorated living room which is dominated by a large tiled stove.