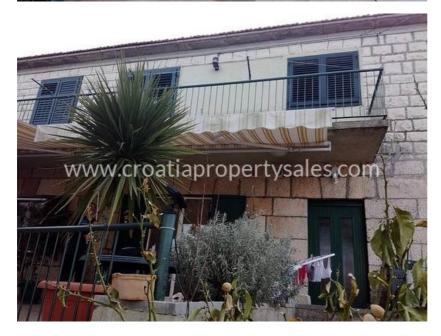

The house is situated on a hill and from all the terraces and balconies there are great views of the sea and the village.

The building is on three floors with a total floor area of 250 m2.

The plot is 300 m2, which allows enough space to add a swimming pool and patio sun lounging area.

Due to a steep terrain, each floor has a separate entrance and external staircase.

Ground floor is unfinished and it consists of a one bedroom apartment of 30 m2 and Konoba/cellar of 30 m2.

First floor is 90 m2 and it's designed as a 3 bedroom apartment with a large terrace.