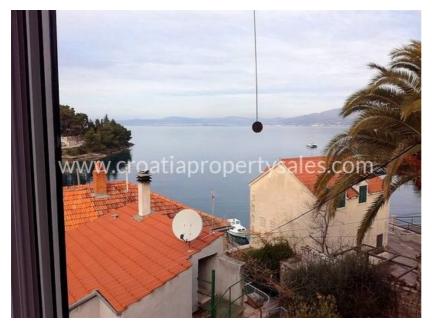

The house is situated on a hill and from all the terraces and balconies there are great views of the sea and the village.

The building is on three floors with a total floor area of 250 m2.

The plot is 300 m2, which allows enough space to add a swimming pool and patio sun lounging area.

From the balcony there is a wonderful views of the sea where the easy access makes it the natural place for 'alfresco' meals throughout the summer, while enjoying the peace and fresh air.

The upper two floors are being used for tourism and have been awarded category 3 \*.