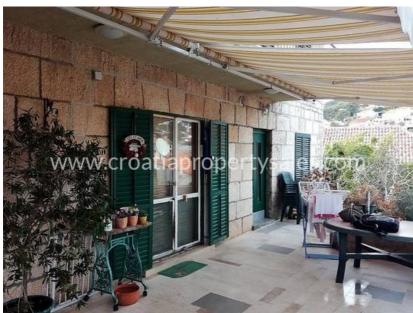

Second floor is 90 m2 and was most recently completed.

It consists of a living room, dining room and kitchen, three bedrooms, two bathrooms, large balconies and terraces with outdoor BBO/kitchen.

This apartment has a beautifully decorated living room which is dominated by a large tiled stove.

From the balcony there is a wonderful views of the sea where the easy access makes it the natural place for 'alfresco' meals throughout the summer, while enjoying the peace and fresh air.

The upper two floors are being used for tourism and have been awarded category 3 \*.