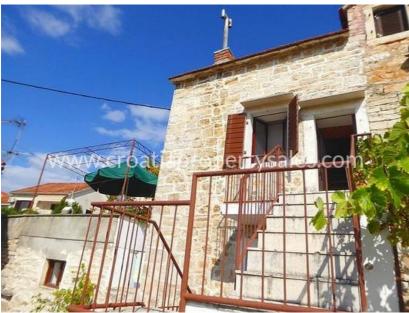

## Price reduced from 130k euro!

We are offering this attractive little semi-detached stone house with a sea view, in a picturesque Dalmatian village, on the northern side of the island.

It is situated on the edge of the village which is a popular tourist destination.

The living area is 80 m2 is and distributed on three floors, designed as one dwelling.

In the lowest floor /low ground floor there is a kitchen and a toilet under thestairs, and there is also an outdoor shower.

An outside staircase leads up to a bedroom with ensuite bathroom, and above this room in the high attic there is another room with toilet.

This can be reached by an internal staircase.

In addition to this main building is a smaller room-tavern/konoba with afireplace, on a top of which is a terrace.