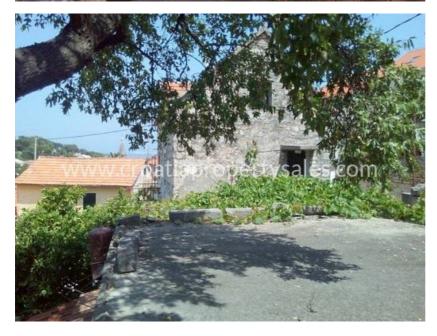

## Price reduced from 130k euro!

We are offering this attractive little semi-detached stone house with a sea view, in a picturesque Dalmatian village, on the northern side of the island.

It is situated on the edge of the village which is a popular tourist destination.

The living area is 80 m2 is and distributed on three floors, designed as one dwelling.

In the lowest floor /low ground floor there is a kitchen and a toilet under thestairs, and there is also an outdoor shower.