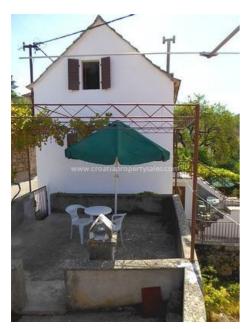

An outside staircase leads up to a bedroom with ensuite bathroom, and above this room in the high attic there is another room with toilet.

This can be reached by an internal staircase.

In addition to this main building is a smaller room-tavern/konoba with afireplace, on a top of which is a terrace.

There is a backyard for intimacy and different view of the village. It is equipped with an outdoor BBQ/fireplace.

The higher floors offer the best views of the sea and the village.

House is in function and furnished and ready for immediate use. All infrastructure is present.