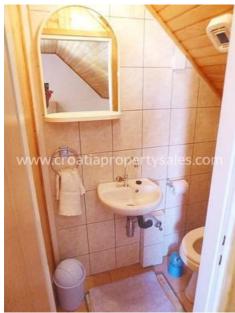

The living area is 80 m2 is and distributed on three floors, designed as one dwelling.

In the lowest floor /low ground floor there is a kitchen and a toilet under thestairs, and there is also an outdoor shower.

An outside staircase leads up to a bedroom with ensuite bathroom, and above this room in the high attic there is another room with toilet.

This can be reached by an internal staircase.

In addition to this main building is a smaller room-tavern/konoba with afireplace, on a top of which is a terrace.