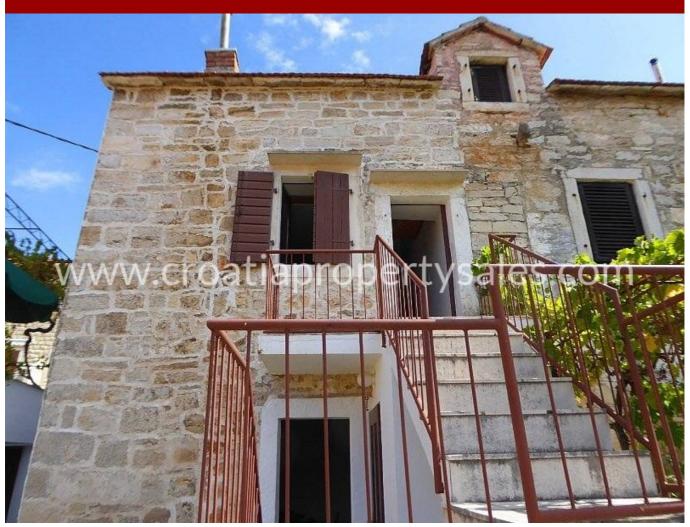

## Price reduced from 130k euro!

We are offering this attractive little semi-detached stone house with a sea view, in a picturesque Dalmatian village, on the northern side of the island.

It is situated on the edge of the village which is a popular tourist destination.

The living area is 80 m2 is and distributed on three floors, designed as one dwelling.

In the lowest floor /low ground floor there is a kitchen and a toilet under thestairs, and there is also an outdoor shower.

An outside staircase leads up to a bedroom with ensuite bathroom, and above this room in the high attic there is another room with toilet.

This can be reached by an internal staircase.

In addition to this main building is a smaller room-tavern/konoba with afireplace, on a top of which is a terrace.