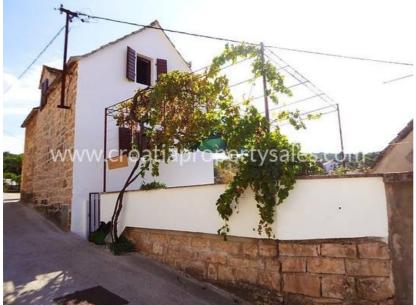

## Price reduced from 130k euro!

We are offering this attractive little semi-detached stone house with a sea view, in a picturesque Dalmatian village, on the northern side of the island.

It is situated on the edge of the village which is a popular tourist destination.

The house was renovated in 2000, and is being maintained. Add your own touches.

It is 100 meters from the sea and village centre.

For questions or to visit the property please contact our CPS Brac office.