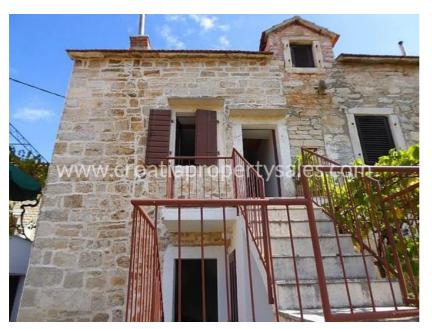

## Price reduced from 130k euro!

We are offering this attractive little semi-detached stone house with a sea view, in a picturesque Dalmatian village, on the northern side of the island.

It is situated on the edge of the village which is a popular tourist destination.

The living area is 80 m2 is and distributed on three floors, designed as one dwelling.

In the lowest floor /low ground floor there is a kitchen and a toilet under thestairs, and there is also an outdoor shower.

An outside staircase leads up to a bedroom with ensuite bathroom, and above this room in the high attic there is another room with toilet.

This can be reached by an internal staircase.

In addition to this main building is a smaller room-tavern/konoba with afireplace, on a top of which is a terrace.