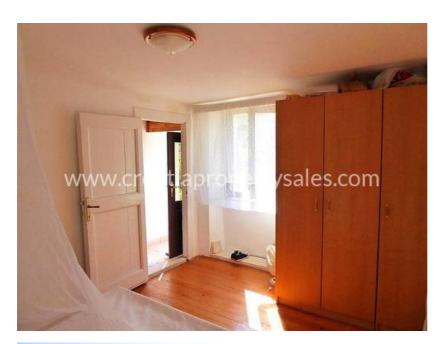

The living area is 80 m2 is and distributed on three floors, designed as one dwelling.

In the lowest floor /low ground floor there is a kitchen and a toilet under thestairs, and there is also an outdoor shower.

An outside staircase leads up to a bedroom with ensuite bathroom, and above this room in the high attic there is another room with toilet.

This can be reached by an internal staircase.

In addition to this main building is a smaller room-tavern/konoba with afireplace, on a top of which is a terrace.