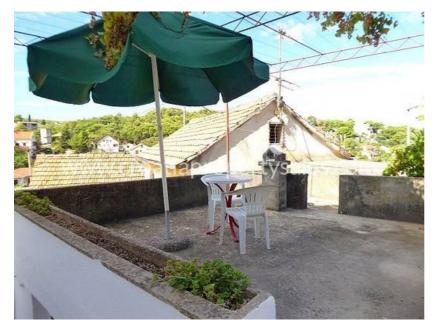

An outside staircase leads up to a bedroom with ensuite bathroom, and above this room in the high attic there is another room with toilet.

This can be reached by an internal staircase.

In addition to this main building is a smaller room-tavern/konoba with afireplace, on a top of which is a terrace.

There is a backyard for intimacy and different view of the village. It is equipped with an outdoor BBQ/fireplace.

The higher floors offer the best views of the sea and the village.

House is in function and furnished and ready for immediate use. All infrastructure is present.