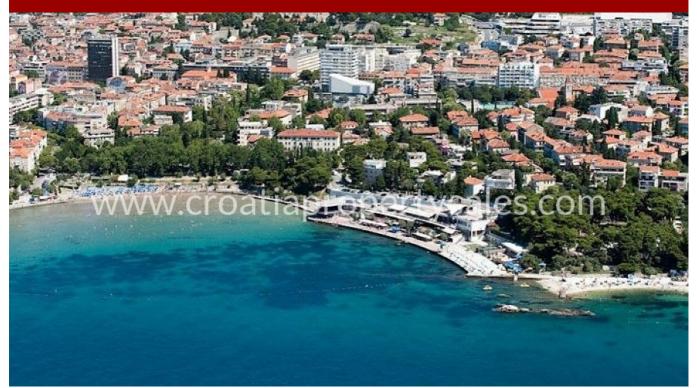

## (SOLD) Split, apartmán, na prodej, 1.000.000 €, ID: 1857

200 m OD MOŘE

Apartment 5 - commercial space (basement): 165.78 m2 - consists of a hall, 5 offices, rooms, two toilets and kitchen.

Orientation east - west.

The building is about 200m from the sea and the popular beach, and is close to all necessary facilities such as shops, ferry terminal, and walking distance to the tourism attractions in the city centre.