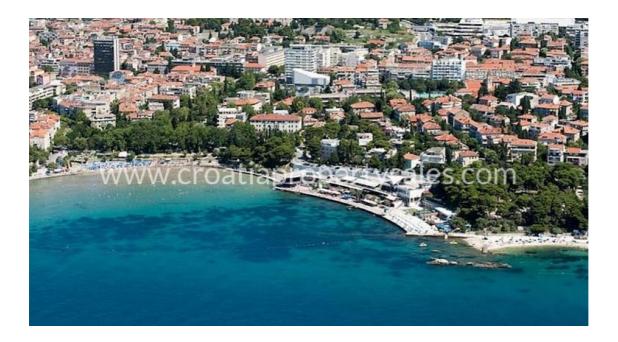

## (SOLD) Split, apartmán, na prodej, 1.000.000 €, ID: 1857

200 m OD MOŘE

Apartment 5 - commercial space (basement): 165.78 m2 - consists of a hall, 5 offices, rooms, two toilets and kitchen.

Orientation east - west.

The building is about 200m from the sea and the popular beach, and is close to all necessary facilities such as shops, ferry terminal, and walking distance to the tourism attractions in the city centre.