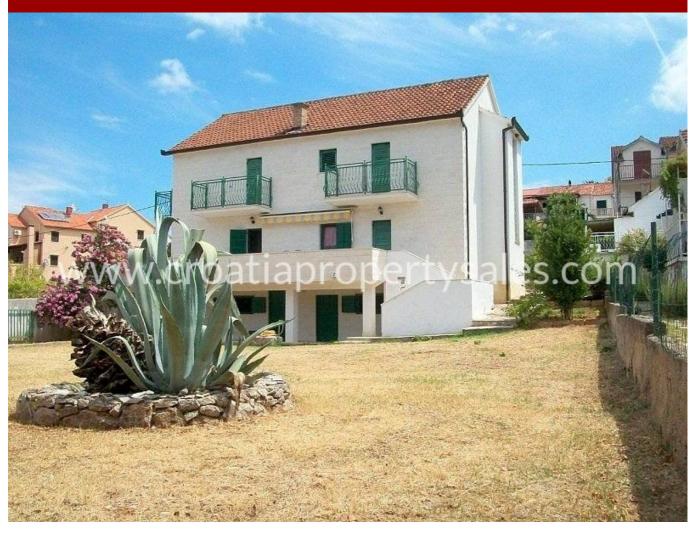

## PRICE REDUCED FROM 390.000 EUR!!

Croatia Property Sales are offering this house on a large plot near the town centre.

It is 350 m from the sea but the elevated position and sloping geography ensures there are great sea views from the floor.

The house is located on a plot of 800 m2, while the living area is 300 m2.

It consists of a basement, ground floor, first floor and attic.

Basement is 45 m2.

On the ground floor there are 2 kitchens, 2 living rooms, bathroom, bedroom, storage room, porch 2.5 mx14m and access to a spacious terrace.

Around the house is plenty of space and beautiful Mediterranean landscaped gardens, as well as few parking spaces.

For further information or to arrange the viewing of this or similar property please contact our new CPS - Brac office.