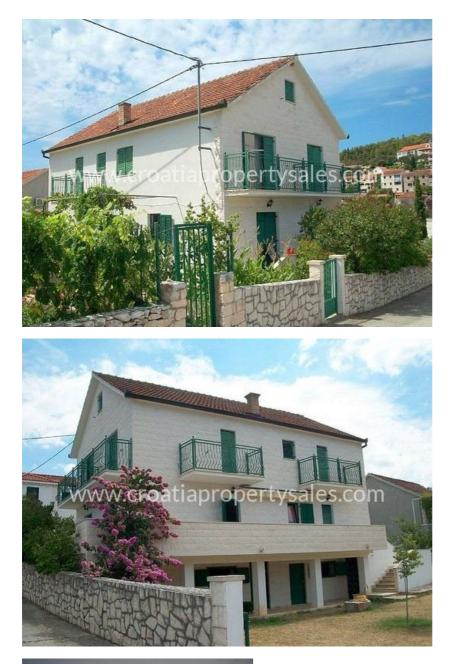

## PRICE REDUCED FROM 390.000 EUR!!

Croatia Property Sales are offering this house on a large plot near the town centre.

It is 350 m from the sea but the elevated position and sloping geography ensures there are great sea views from the floor.

The house is located on a plot of 800 m2, while the living area is 300 m2.

It consists of a basement, ground floor, first floor and attic.

Basement is 45 m2.

On the ground floor there are 2 kitchens, 2 living rooms, bathroom, bedroom, storage room, porch 2.5 mx14m and access to a spacious terrace.

The first floor has 6 bedrooms and 2 bathrooms.

Rooms have balconies.

Stairs inside the property lead to the attic.

The property is well designed to be a practical use of space.

The balconies are large and wide, suitable for alfresco meals, making full use of the Mediterranean weather.

Around the house is plenty of space and beautiful Mediterranean landscaped gardens, as well as few parking spaces.

For further information or to arrange the viewing of this or similar property please contact our new CPS - Brac office.