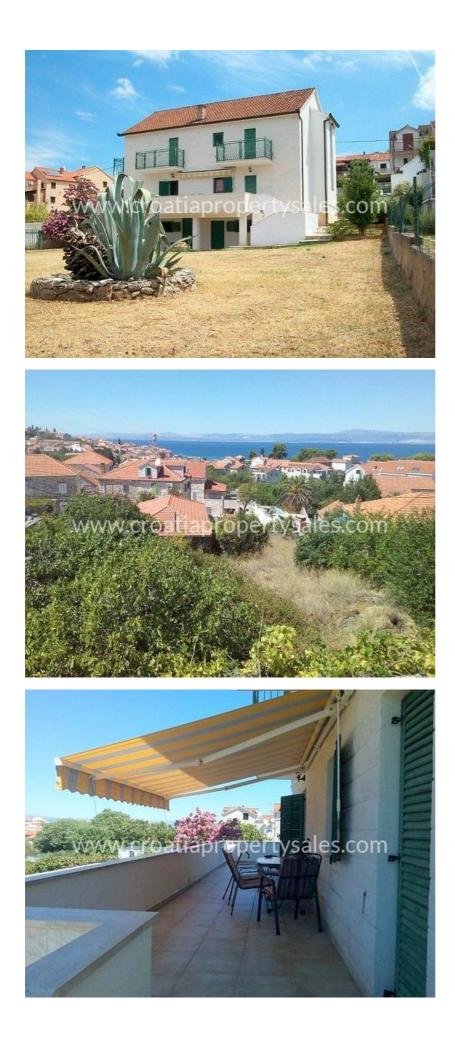

## PRICE REDUCED FROM 390.000 EUR!!

Croatia Property Sales are offering this house on a large plot near the town centre.

It is 350 m from the sea but the elevated position and sloping geography ensures there are great sea views from the floor.

The house is located on a plot of 800 m2, while the living area is 300 m2.

It consists of a basement, ground floor, first floor and attic.

Basement is 45 m2.

On the ground floor there are 2 kitchens, 2 living rooms, bathroom, bedroom, storage room, porch 2.5 mx14m and access to a spacious terrace.

The first floor has 6 bedrooms and 2 bathrooms.

Rooms have balconies.

Stairs inside the property lead to the attic.

The property is well designed to be a practical use of space.

The balconies are large and wide, suitable for alfresco meals, making full use of the Mediterranean weather.

Around the house is plenty of space and beautiful Mediterranean landscaped gardens, as well as few parking spaces.

For further information or to arrange the viewing of this or similar property please contact our new CPS - Brac office.