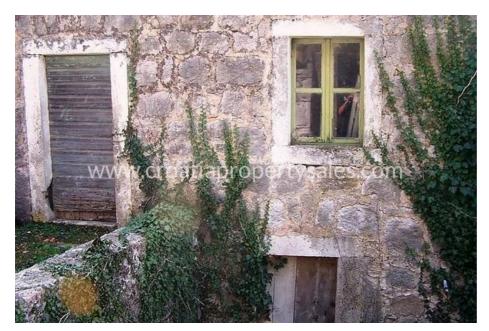

On the land there are 20 old stone houses, ready for renovation. The total residential base-area of the houses is around 2000 m2.

All infrastructure (water, electricity) is located on the land. Renovation of this property can also be funded from EU funds. This property has one owner and a clean 1/1 ownership.