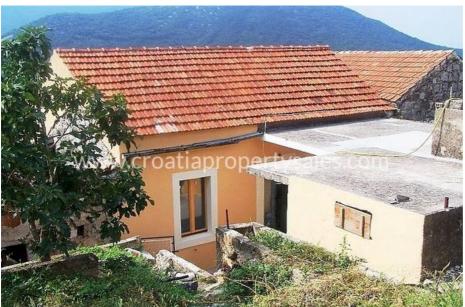

## Opis nemovitosti

Absolutely unique property, a little Dalmatian village with old stone houses!

We are happy to offer this large building land plot and a set of old stone houses of a small village on the southern side of Pelješac, near Ston.

On the land there are 20 old stone houses, ready for renovation. The total residential base-area of the houses is around 2000 m2.

All infrastructure (water, electricity) is located on the land. Renovation of this property can also be funded from EU funds. This property has one owner and a clean 1/1 ownership.