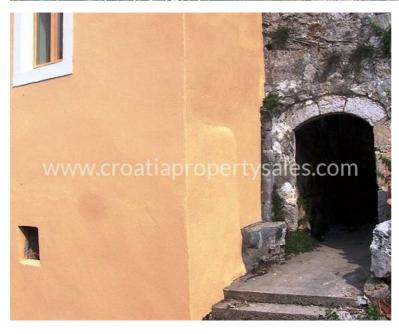

On the land there are 20 old stone houses, ready for renovation. The total residential base-area of the houses is around 2000 m2.

All infrastructure (water, electricity) is located on the land. Renovation of this property can also be funded from EU funds. This property has one owner and a clean 1/1 ownership.