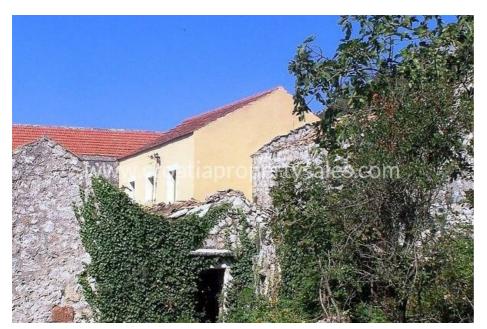

## Opis nemovitosti

Absolutely unique property, a little Dalmatian village with old stone houses!

We are happy to offer this large building land plot and a set of old stone houses of a small village on the southern side of Pelješac, near Ston.

On the land there are 20 old stone houses, ready for renovation. The total residential base-area of the houses is around 2000 m2.

All infrastructure (water, electricity) is located on the land. Renovation of this property can also be funded from EU funds. This property has one owner and a clean 1/1 ownership.