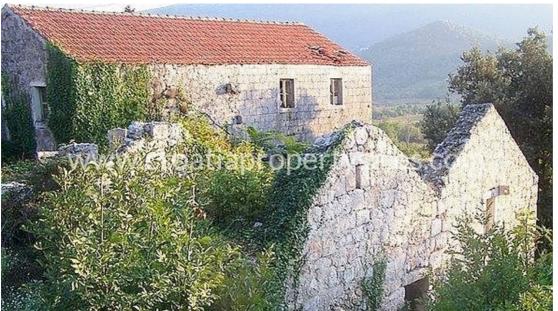

## Opis nemovitosti

Absolutely unique property, a little Dalmatian village with old stone houses!

We are happy to offer this large building land plot and a set of old stone houses of a small village on the southern side of Pelješac, near Ston.

On the land there are 20 old stone houses, ready for renovation. The total residential base-area of the houses is around 2000 m2.

All infrastructure (water, electricity) is located on the land. Renovation of this property can also be funded from EU funds. This property has one owner and a clean 1/1 ownership.