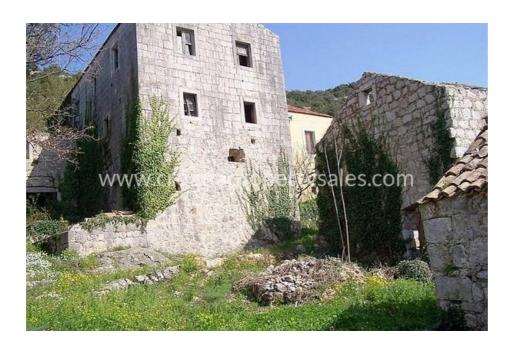

## Opis nemovitosti

Absolutely unique property, a little Dalmatian village with old stone houses!

We are happy to offer this large building land plot and a set of old stone houses of a small village on the southern side of Pelješac, near Ston.

This property is located on the elevated, southwest facing, position and offers a beautiful view of the valley full of old vineyards and olive trees, and is just minutes from the spectacular beach.

The plot is about 6000 m2 and consists of 22 building plots and 17 agricultural land.

On the land there are 20 old stone houses, ready for renovation. The total residential base-area of the houses is around 2000 m2.

All infrastructure (water, electricity) is located on the land. Renovation of this property can also be funded from EU funds. This property has one owner and a clean 1/1 ownership.