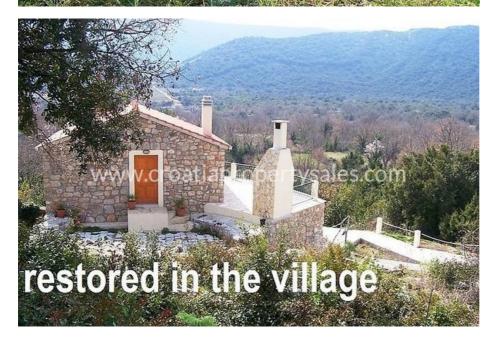

## Opis nemovitosti

Absolutely unique property, a little Dalmatian village with old stone houses!

We are happy to offer this large building land plot and a set of old stone houses of a small village on the southern side of Pelješac, near Ston.

On the land there are 20 old stone houses, ready for renovation. The total residential base-area of the houses is around 2000 m2.

All infrastructure (water, electricity) is located on the land. Renovation of this property can also be funded from EU funds. This property has one owner and a clean 1/1 ownership.