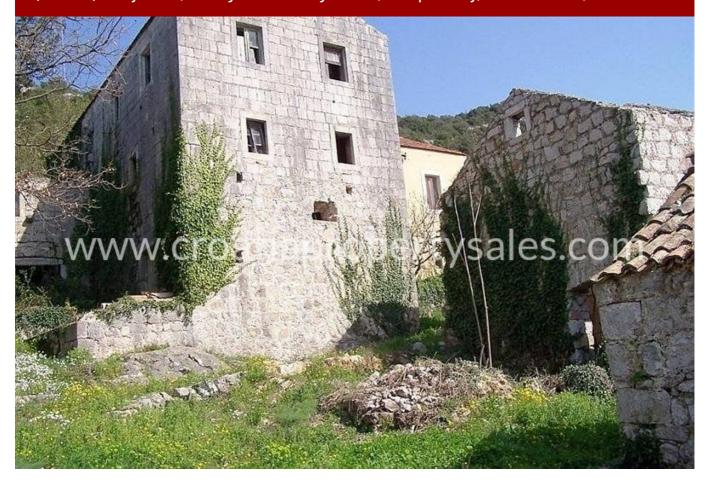

## Opis nemovitosti

Absolutely unique property, a little Dalmatian village with old stone houses!

We are happy to offer this large building land plot and a set of old stone houses of a small village on the southern side of Pelješac, near Ston.

This property is located on the elevated, southwest facing, position and offers a beautiful view of the valley full of old vineyards and olive trees, and is just minutes from the spectacular beach.

The plot is about 6000 m2 and consists of 22 building plots and 17 agricultural land.

On the land there are 20 old stone houses, ready for renovation. The total residential base-area of the houses is around 2000 m2.

All infrastructure (water, electricity) is located on the land. Renovation of this property can also be funded from EU funds. This property has one owner and a clean 1/1 ownership.