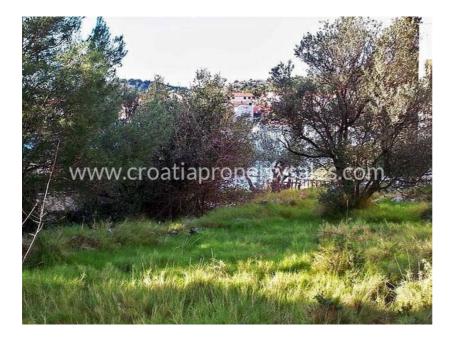

## Opis nemovitosti

We are offering for sale this building plot in the second row from the sea in a small settlement near Sibenik.

This is an extremely quiet location suitable for a villa or apartments.

The land area of 460 m2 is 40 m from the beach, a rectangular shape and west orientation with a gentle slope towards the sea.

Sea view from the zero point field is partial, but will be better on higher floors.

It is located in a built landscaped area of the village, close to the centre, with an asphalt road for access and all the infrastructure along the ground ready for construction.

The procedure for obtaining construction documents for the building of a residential building has started, which would consist of 5 residential units (BRP 400m2 + gallery on the upper floor, ground floor 133m2, floors Ground + Floor + M).