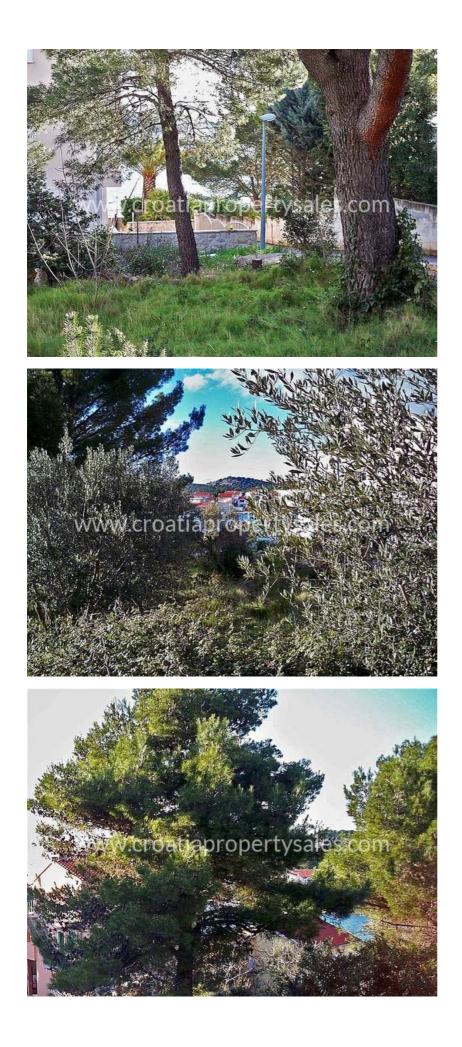

## Opis nemovitosti

We are offering for sale this building plot in the second row from the sea in a small settlement near Sibenik.

This is an extremely quiet location suitable for a villa or apartments.

The land area of 460 m2 is 40 m from the beach, a rectangular shape and west orientation with a gentle slope towards the sea.

Sea view from the zero point field is partial, but will be better on higher floors.

It is located in a built landscaped area of the village, close to the centre, with an asphalt road for access and all the infrastructure along the ground ready for construction.

The procedure for obtaining construction documents for the building of a residential building has started, which would consist of 5 residential units (BRP 400m2 + gallery on the upper floor, ground floor 133m2, floors Ground + Floor + M).