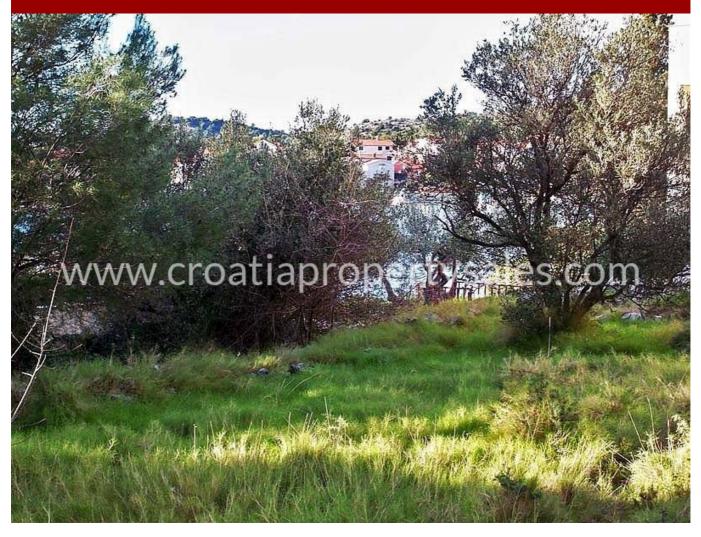

## Opis nemovitosti

We are offering for sale this building plot in the second row from the sea in a small settlement near Sibenik.

This is an extremely quiet location suitable for a villa or apartments.

The land area of 460 m2 is 40 m from the beach, a rectangular shape and west orientation with a gentle slope towards the sea.

Sea view from the zero point field is partial, but will be better on higher floors.

It is located in a built landscaped area of the village, close to the centre, with an asphalt road for access and all the infrastructure along the ground ready for construction.

The procedure for obtaining construction documents for the building of a residential building has started, which would consist of 5 residential units (BRP 400m2 + gallery on the upper floor, ground floor 133m2, floors Ground + Floor + M).