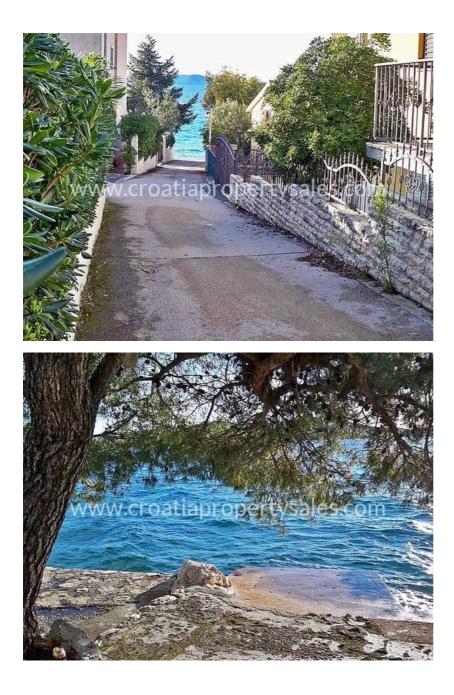

The land area of 460 m2 is 40 m from the beach, a rectangular shape and west orientation with a gentle slope towards the sea.

Sea view from the zero point field is partial, but will be better on higher floors.

It is located in a built landscaped area of the village, close to the centre, with an asphalt road for access and all the infrastructure along the ground ready for construction.

The procedure for obtaining construction documents for the building of a residential building has started, which would consist of 5 residential units (BRP 400m2 + gallery on the upper floor, ground floor 133m2, floors Ground + Floor + M).