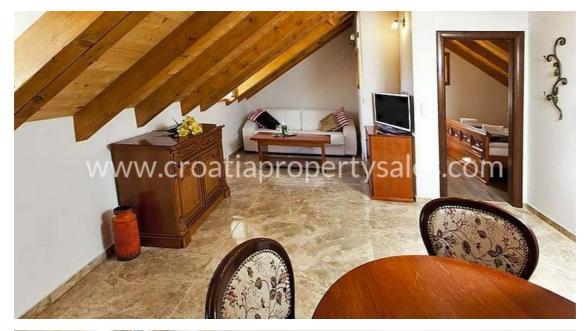

This villa is interesting to all those who want to be part of the lively atmosphere of a Mediterranean town.

The villa was built in 2014 and is lined with stone.

It has a living area of 164 m2 and consists of 4 separate apartments, each measuring 41 m2.

Here are a total of 4 bedrooms and 5 bathrooms distributed over the ground, first and second floors and the top floor/attic.

The villa is well built and equipped with high quality materials and fittings, and decorated with taste.

It is Air-conditioned, has video surveillance, has massage shower in the bathrooms, a spa tub, built-in kitchen, and solar water heating accounting for very low power consumption.

In front is a fenced yard where guests can enjoy the peaceful shade during the summer months.