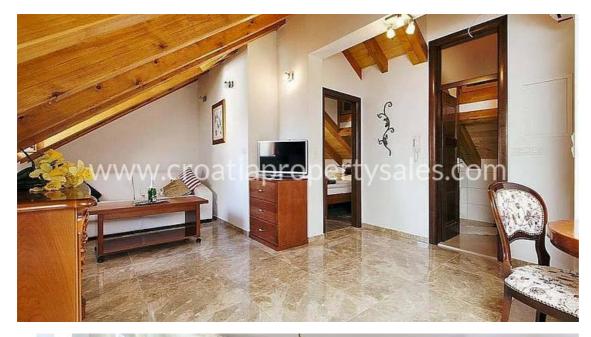

This villa is interesting to all those who want to be part of the lively atmosphere of a Mediterranean town.

The villa was built in 2014 and is lined with stone.

It has a living area of 164 m2 and consists of 4 separate apartments, each measuring 41 m2.

Here are a total of 4 bedrooms and 5 bathrooms distributed over the ground, first and second floors and the top floor/attic.

The villa is well built and equipped with high quality materials and fittings, and decorated with taste.

It is Air-conditioned, has video surveillance, has massage shower in the bathrooms, a spa tub, built-in kitchen, and solar water heating accounting for very low power consumption.

In front is a fenced yard where guests can enjoy the peaceful shade during the summer months.