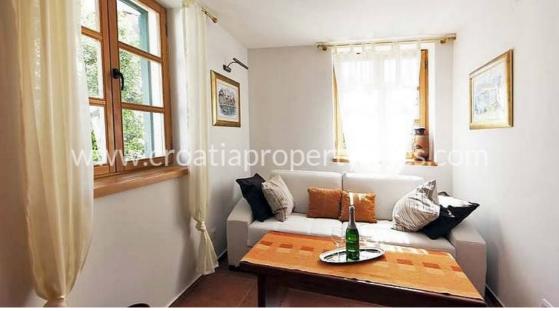

This villa is interesting to all those who want to be part of the lively atmosphere of a Mediterranean town.

The villa was built in 2014 and is lined with stone.

It has a living area of 164 m2 and consists of 4 separate apartments, each measuring 41 m2.

Here are a total of 4 bedrooms and 5 bathrooms distributed over the ground, first and second floors and the top floor/attic.

The villa is well built and equipped with high quality materials and fittings, and decorated with taste.

It is Air-conditioned, has video surveillance, has massage shower in the bathrooms, a spa tub, built-in kitchen, and solar water heating accounting for very low power consumption.

In front is a fenced yard where guests can enjoy the peaceful shade during the summer months.