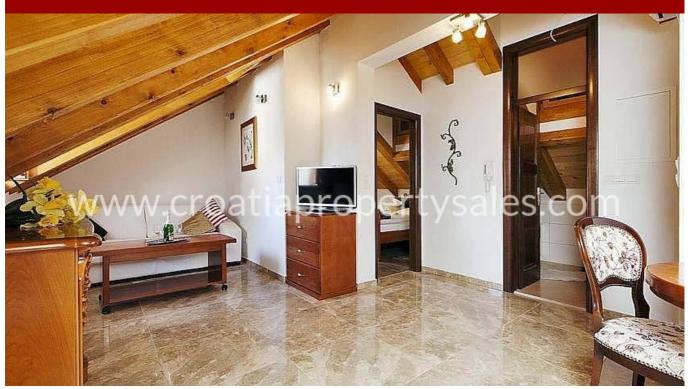

This villa is interesting to all those who want to be part of the lively atmosphere of a Mediterranean town.

The villa was built in 2014 and is lined with stone.

It has a living area of 164 m2 and consists of 4 separate apartments, each measuring 41 m2.

Here are a total of 4 bedrooms and 5 bathrooms distributed over the ground, first and second floors and the top floor/attic.

The villa is well built and equipped with high quality materials and fittings, and decorated with taste.

It is Air-conditioned, has video surveillance, has massage shower in the bathrooms, a spa tub, built-in kitchen, and solar water heating accounting for very low power consumption.

In front is a fenced yard where guests can enjoy the peaceful shade during the summer months.