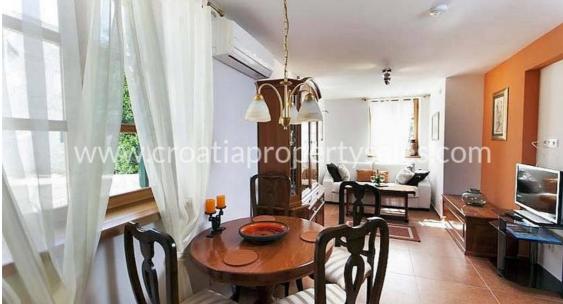

This villa is interesting to all those who want to be part of the lively atmosphere of a Mediterranean town.

The villa was built in 2014 and is lined with stone.

It has a living area of 164 m2 and consists of 4 separate apartments, each measuring 41 m2.

Here are a total of 4 bedrooms and 5 bathrooms distributed over the ground, first and second floors and the top floor/attic.

The villa is well built and equipped with high quality materials and fittings, and decorated with taste.

It is Air-conditioned, has video surveillance, has massage shower in the bathrooms, a spa tub, built-in kitchen, and solar water heating accounting for very low power consumption.

In front is a fenced yard where guests can enjoy the peaceful shade during the summer months.