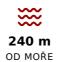

Due to the elevated position and the cascade construction of all the villas it offers a breathtaking view of the sea and the bay.

Out of total of 6 villas, only 1 remains to be sold, situated on a large plot of approx. 500 - 600 m2.

The total gross living area of 320 m2 - 345 m2.

In addition to stylish looks and high quality materials used in the construction of each villa, they have a private garage, swimming pool, sauna, wellness, fitness and other facilities.

The courtyard/garden will be landscaped and cultivated.

Distance from the sea and beach is approx. 240 m.

The beaches are safe and the water completely clear, at this point.

The nearest village centre - with shops, cafes, bars and other services and attractions is located approx. 3 minutes drive from the villa, with the larger town of Trogir just 10 minutes.