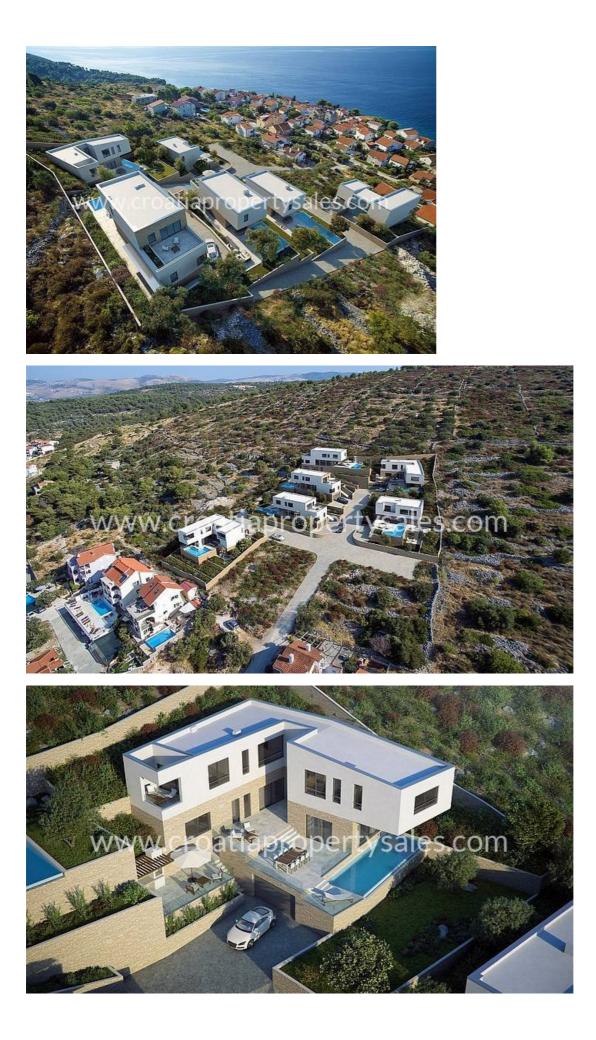

Due to the elevated position and the cascade construction of all the villas it offers a breathtaking view of the sea and the bay.

Out of total of 6 villas, only 1 remains to be sold, situated on a large plot of approx. 500 - 600 m2.

The total gross living area of 320 m2 - 345 m2.

In addition to stylish looks and high quality materials used in the construction of each villa, they have a private garage, swimming pool, sauna, wellness, fitness and other facilities.

The courtyard/garden will be landscaped and cultivated.

Distance from the sea and beach is approx. 240 m.

The beaches are safe and the water completely clear, at this point.

The nearest village centre - with shops, cafes, bars and other services and attractions is located approx. 3 minutes drive from the villa, with the larger town of Trogir just 10 minutes.