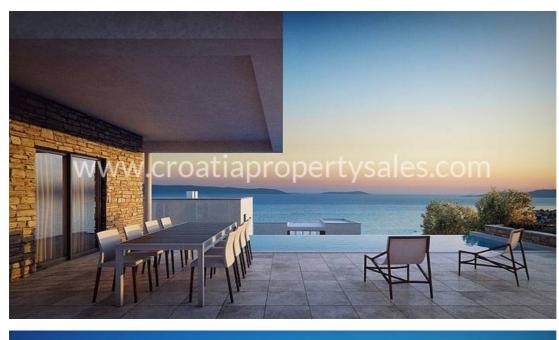

## Opis nemovitosti

We are offering a luxury villa, completely finished on the south side of the island of Ciovo in a superb location.

This is a great opportunity to invest in a modern villa on Croatia's most popular island, located within easy reach of the international airport and the historic UNESCO cities of Trogir and Split.

Due to the elevated position and the cascade construction of all the villas it offers a breathtaking view of the sea and the bay.

Out of total of 6 villas, only 1 remains to be sold, situated on a large plot of approx. 500 - 600 m2.

The total gross living area of 320 m2 - 345 m2.

In addition to stylish looks and high quality materials used in the construction of each villa, they have a private garage, swimming pool, sauna, wellness, fitness and other facilities.

The courtyard/garden will be landscaped and cultivated.

Distance from the sea and beach is approx. 240 m.

The beaches are safe and the water completely clear, at this point.

The nearest village centre - with shops, cafes, bars and other services and attractions is located approx. 3 minutes drive from the villa, with the larger town of Trogir just 10 minutes.