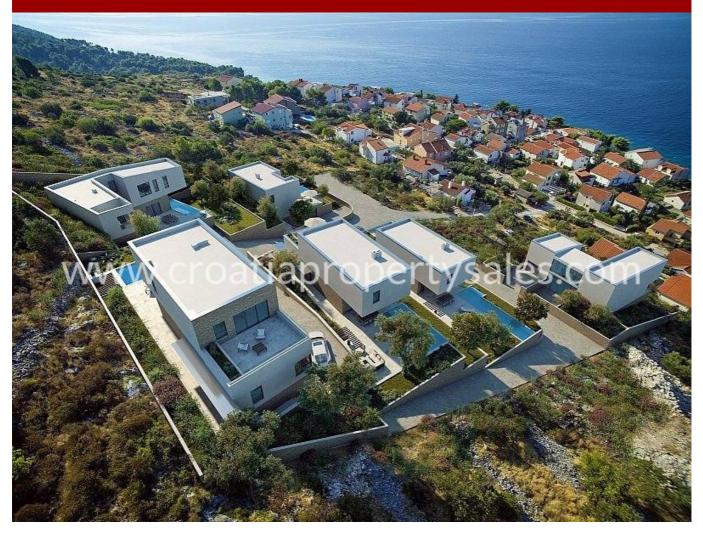

## Opis nemovitosti

We are offering a luxury villa, completely finished on the south side of the island of Ciovo in a superb location.

This is a great opportunity to invest in a modern villa on Croatia's most popular island, located within easy reach of the international airport and the historic UNESCO cities of Trogir and Split.

Due to the elevated position and the cascade construction of all the villas it offers a breathtaking view of the sea and the bay.

Out of total of 6 villas, only 1 remains to be sold, situated on a large plot of approx. 500 - 600 m2.

The total gross living area of 320 m2 - 345 m2.

In addition to stylish looks and high quality materials used in the construction of each villa, they have a private garage, swimming pool, sauna, wellness, fitness and other facilities.

The courtyard/garden will be landscaped and cultivated.

Distance from the sea and beach is approx. 240 m.

The beaches are safe and the water completely clear, at this point.

The nearest village centre - with shops, cafes, bars and other services and attractions is located approx. 3 minutes drive from the villa, with the larger town of Trogir just 10 minutes.