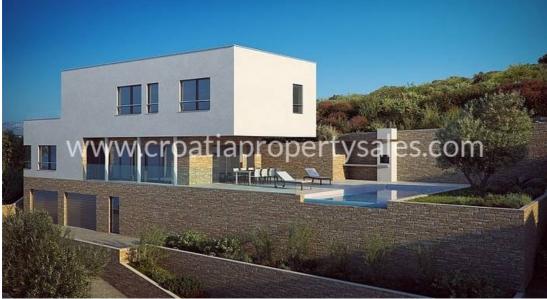

## Opis nemovitosti

We are offering a luxury villa, completely finished on the south side of the island of Ciovo in a superb location.

This is a great opportunity to invest in a modern villa on Croatia's most popular island, located within easy reach of the international airport and the historic UNESCO cities of Trogir and Split.

Due to the elevated position and the cascade construction of all the villas it offers a breathtaking view of the sea and the bay.

Out of total of 6 villas, only 1 remains to be sold, situated on a large plot of approx. 500 - 600 m2.

The total gross living area of 320 m2 - 345 m2.

In addition to stylish looks and high quality materials used in the construction of each villa, they have a private garage, swimming pool, sauna, wellness, fitness and other facilities.

The courtyard/garden will be landscaped and cultivated.

Distance from the sea and beach is approx. 240 m.

The beaches are safe and the water completely clear, at this point.

The nearest village centre - with shops, cafes, bars and other services and attractions is located approx. 3 minutes drive from the villa, with the larger town of Trogir just 10 minutes.