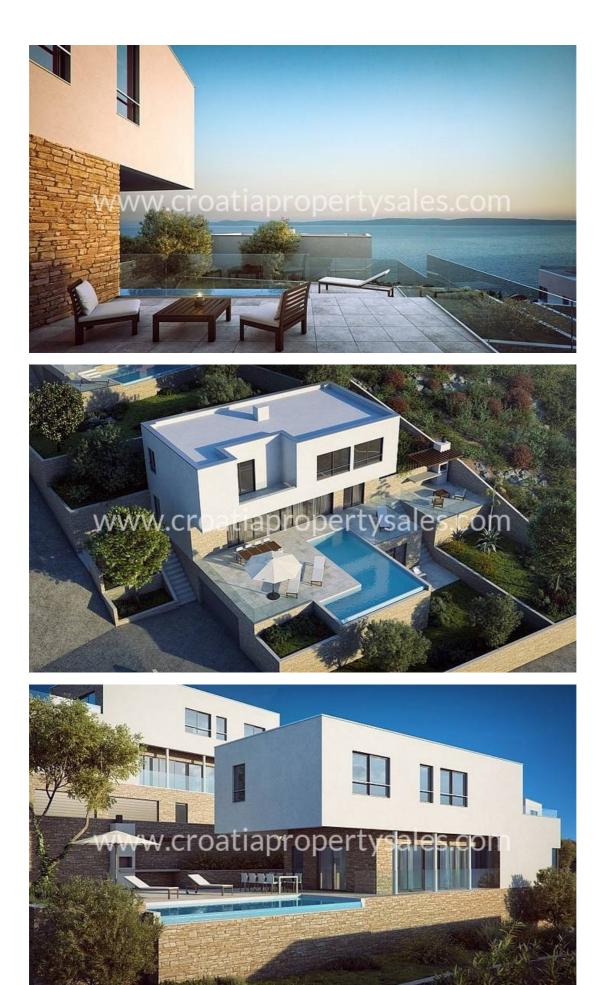

Due to the elevated position and the cascade construction of all the villas it offers a breathtaking view of the sea and the bay.

Out of total of 6 villas, only 1 remains to be sold, situated on a large plot of approx. 500 - 600 m2.

The total gross living area of 320 m2 - 345 m2.

In addition to stylish looks and high quality materials used in the construction of each villa, they have a private garage, swimming pool, sauna, wellness, fitness and other facilities.

The courtyard/garden will be landscaped and cultivated.

Distance from the sea and beach is approx. 240 m.

The beaches are safe and the water completely clear, at this point.

The nearest village centre - with shops, cafes, bars and other services and attractions is located approx. 3 minutes drive from the villa, with the larger town of Trogir just 10 minutes.