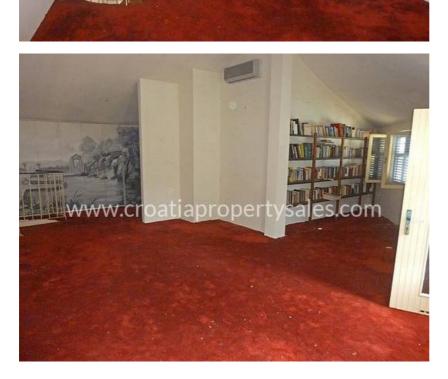

It is built as a family house and has a kitchen, dining, living room, one bedroom, bathroom and toilet on the ground floor.

Spiral staircase lead to the first floor where there are three bedrooms, bathroom and big open space that can be made in additional living area with part that can be made into a small office and with the exit to the terrace.

The land plot (646m sq) is big enough to build a pool.

The stores, café bars and restaurants are just couple of minutes' walk away.

This villa requires renovation.

For additional information please contact our office in Split.