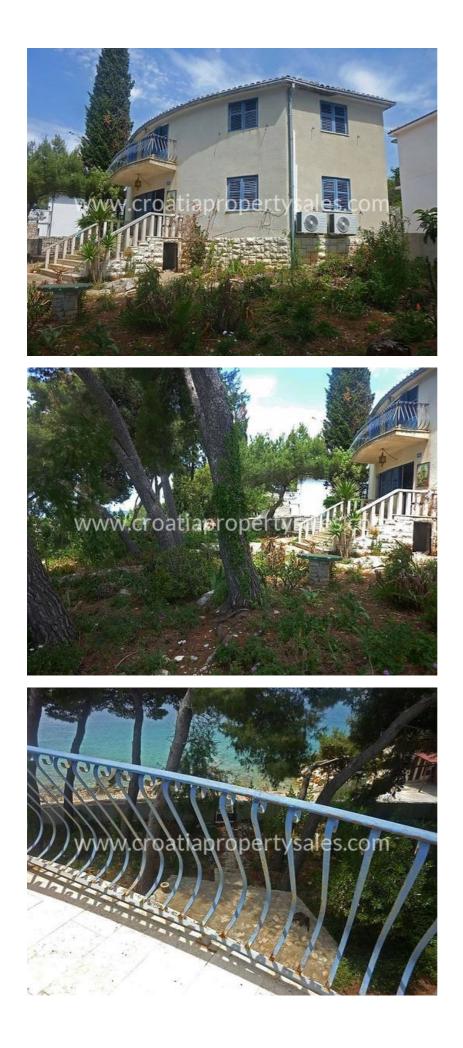

## Exceptional property at exceptional location

First line villa with total living area of 170m sq, that has a very interesting shape and which is one of the rare opportunities to buy such a property on the island.

It is built as a family house and has a kitchen, dining, living room, one bedroom, bathroom and toilet on the ground floor.

Spiral staircase lead to the first floor where there are three bedrooms, bathroom and big open space that can be made in additional living area with part that can be made into a small office and with the exit to the terrace.