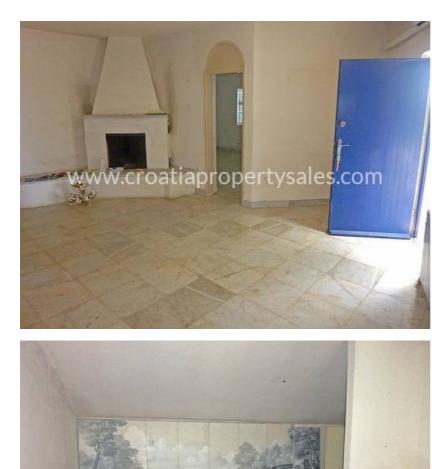

It is built as a family house and has a kitchen, dining, living room, one bedroom, bathroom and toilet on the ground floor.

Spiral staircase lead to the first floor where there are three bedrooms, bathroom and big open space that can be made in additional living area with part that can be made into a small office and with the exit to the terrace.

The land plot (646m sq) is big enough to build a pool.

The stores, café bars and restaurants are just couple of minutes' walk away.

This villa requires renovation.

For additional information please contact our office in Split.