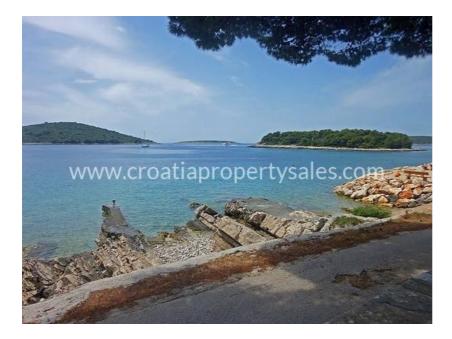

## Exceptional property at exceptional location

First line villa with total living area of 170m sq, that has a very interesting shape and which is one of the rare opportunities to buy such a property on the island.

The land plot (646m sq) is big enough to build a pool.

The stores, café bars and restaurants are just couple of minutes' walk away.

This villa requires renovation.

For additional information please contact our office in Split.