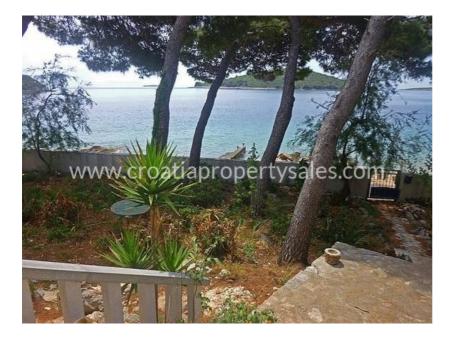

## Exceptional property at exceptional location

First line villa with total living area of 170m sq, that has a very interesting shape and which is one of the rare opportunities to buy such a property on the island.

The land plot (646m sq) is big enough to build a pool.

The stores, café bars and restaurants are just couple of minutes' walk away.

This villa requires renovation.

For additional information please contact our office in Split.