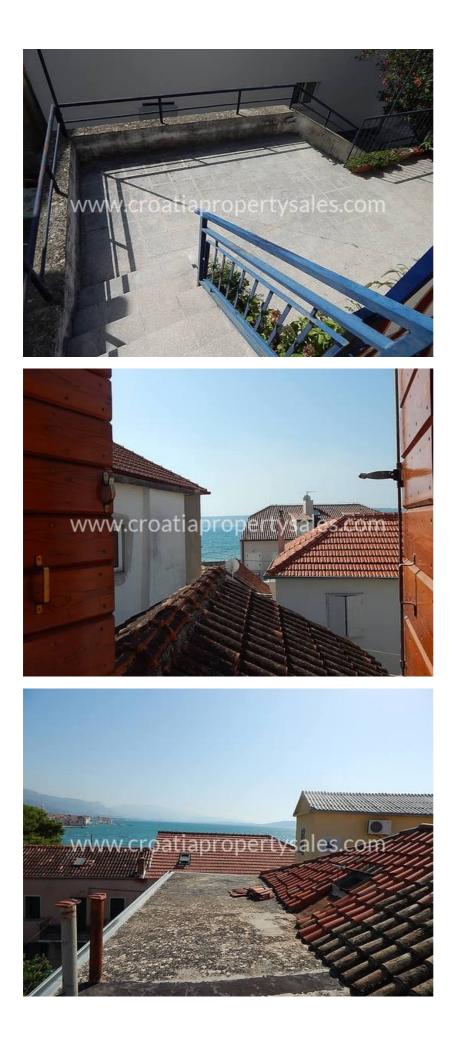

On the 2nd floor is an apartment which occupies 76 m2, and consists of a small terrace at the entrance, a hall, 2 bedrooms, 2 bathrooms, dining room and a separate living room and kitchen (two separate rooms).

The living room can also be used as a third bedroom.

The terrace from here offers a partial sea view.

Apartment has an attic which is the height of approx. 1.5 m. which is currently just a storage area.