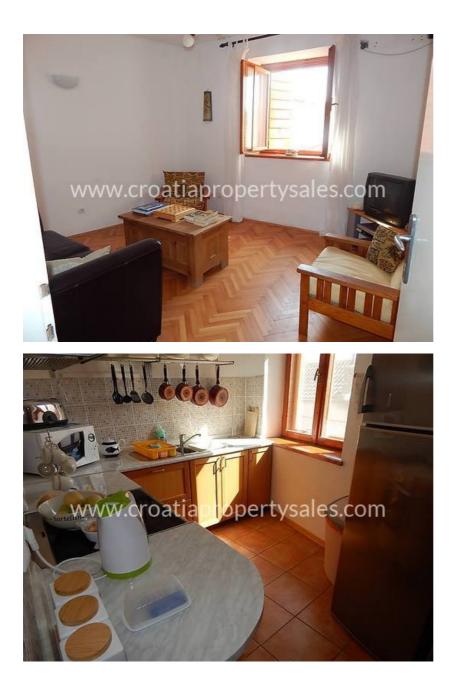

On the 2nd floor is an apartment which occupies 76 m2, and consists of a small terrace at the entrance, a hall, 2 bedrooms, 2 bathrooms, dining room and a separate living room and kitchen (two separate rooms).