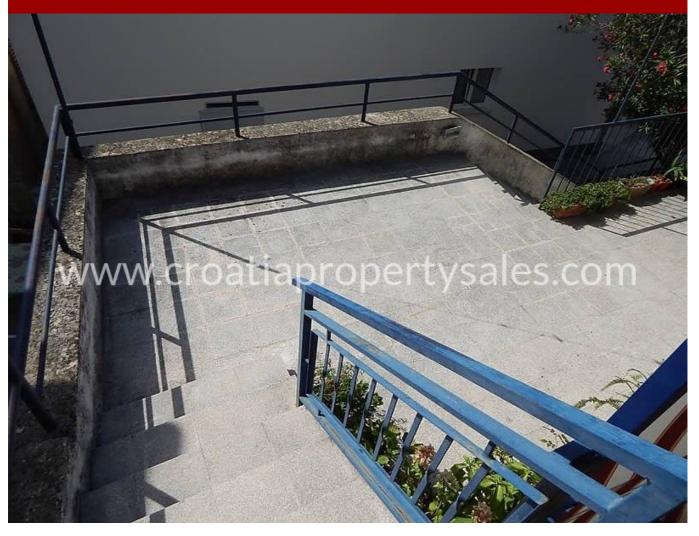

It is necessary to reorganize and expand the entrance area to clear the way so the and it would be possible to use for vehicles.

On the 1st floor there is a spacious terrace of 20 m2.

It is located facing the south so it is sunny all day.