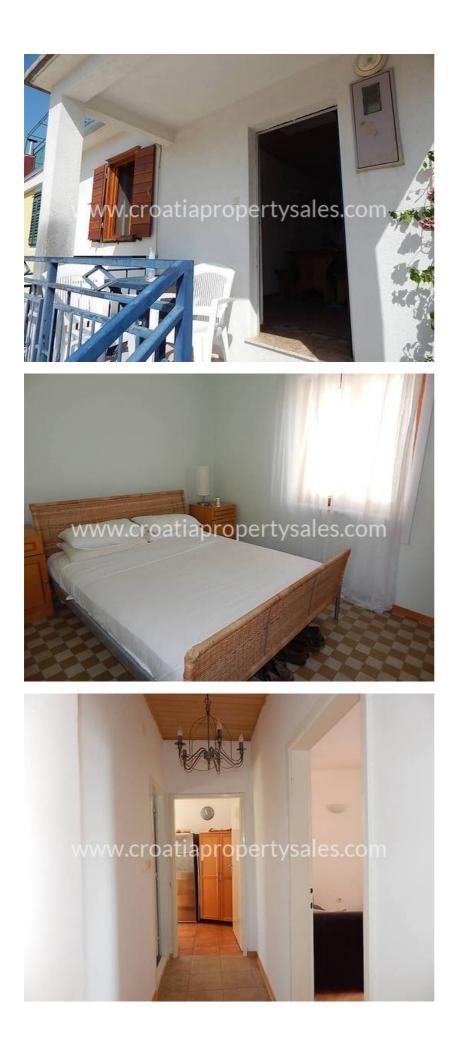

On the 2nd floor is an apartment which occupies 76 m2, and consists of a small terrace at the entrance, a hall, 2 bedrooms, 2 bathrooms, dining room and a separate living room and kitchen (two separate rooms).