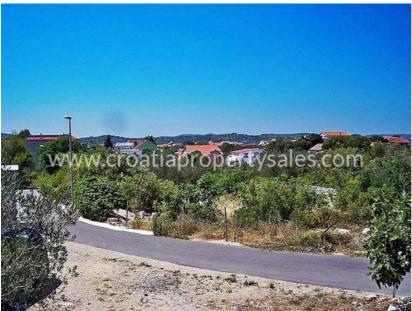

## Opis nemovitosti

A small building plot in a village near Sibenik, in a quiet location.

Land is the proper form, facing south, a slight decline in the waterfront.

It is located along the asphalt road with all utilities infrastructure.

It is ideal for a family house.

It is 5 minutes walk to the sea - 800 m.

Price € 20,460

Please contact our office to visit this location.