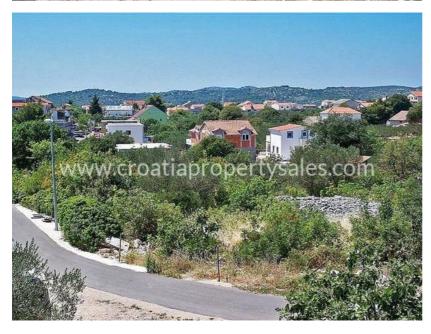

## Opis nemovitosti

A small building plot in a village near Sibenik, in a quiet location.

Land is the proper form, facing south, a slight decline in the waterfront.

It is located along the asphalt road with all utilities infrastructure.

It is ideal for a family house.

It is 5 minutes walk to the sea - 800 m.

Price € 20,460

Please contact our office to visit this location.