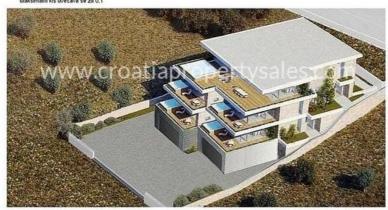

## Price at €250/m2

The centre of the village with the cafes, bars and a variety of shops is located 350 m.

It could be a great investment property or 2 objects in a great location.

For further information please contact our office and speak to one of our agents.

 Idealno za dvije obiteljiške vile ili za gradnju veće vlšestambene gradevine sa 6 i više stambenih jedinica prema slijedećim uvjetima: Maksimahi projetaza: Po+SU#P+2#FK Maksimahi nadzemni koeficijent izkorištenosti KistN=0,0 Maksimahi nadzemni koeficijent iskorištenosti KistN=0,0 Maksimahi nadzemni koeficijent iskorištenosti KistN=0,2 Za podzemne dijelove građevine maksimalni dopušteni koeficijent izgrađenosti građevne čestice ikig), iznosi 0,5,