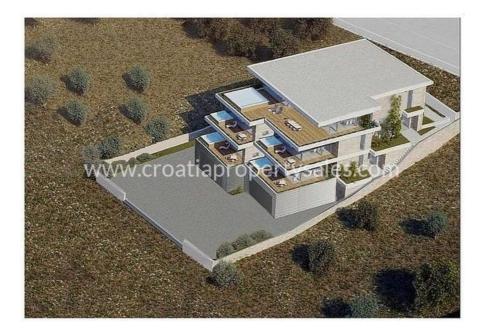

## Price at €250/m2

The centre of the village with the cafes, bars and a variety of shops is located 350 m.

It could be a great investment property or 2 objects in a great location.

For further information please contact our office and speak to one of our agents.

 Idealno za dvije obiteljiške vile ili za gradnju veće vlšestambene gradevine sa 6 i više stambenih jedinica prema slijedećim uvjetima: Maksimahi projetaza: Po+SU#P+2#FK Maksimahi nadzemni koeficijent izkorištenosti KistN=0,0 Maksimahi nadzemni koeficijent iskorištenosti KistN=0,0 Maksimahi nadzemni koeficijent iskorištenosti KistN=0,2 Za podzemne dijelove građevine maksimalni dopušteni koeficijent izgrađenosti građevne čestice ikig), iznosi 0,5,