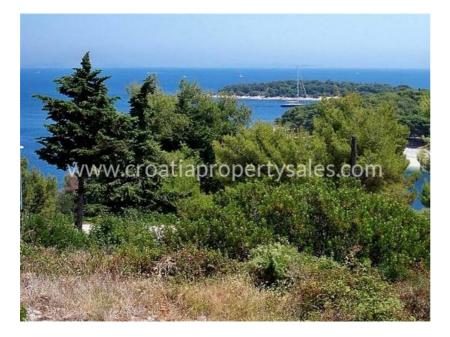

## Opis nemovitosti

We have this excellent building land plot with beautiful sea views in an attractive location in Primosten.

It is located in the village on a very pleasant and gentle slope with a magnificent view of the sea and the islands off the shore which make up the Primosten archipelago.

The land is cca 1,200 m2, and in front of the plot it is not possible to build, so this unique view of the sea will always remain.

At only 80 meters there is a beautiful natural beach, safe and clean, which is associated with the town.

The land is south oriented.