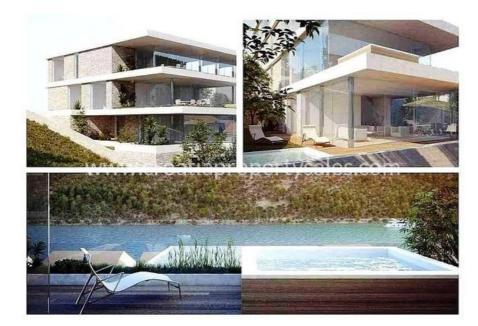

## (SOLD) Primošten, stavební pozemek, na prodej, 300.000 €, ID: 1314

OD MOŘE

Výhled na moře

## Opis nemovitosti

We have this excellent building land plot with beautiful sea views in an attractive location in Primosten.

It is located in the village on a very pleasant and gentle slope with a magnificent view of the sea and the islands off the shore which make up the Primosten archipelago.

The land is cca 1,200 m2, and in front of the plot it is not possible to build, so this unique view of the sea will always remain.

At only 80 meters there is a beautiful natural beach, safe and clean, which is associated with the town.