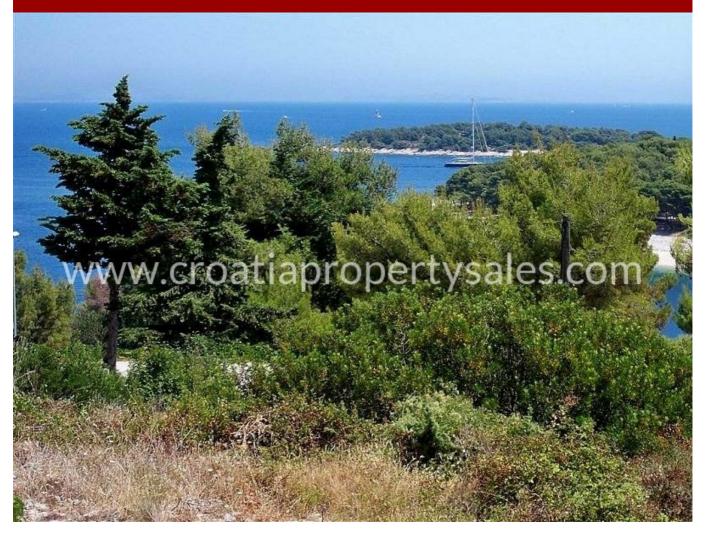

## Opis nemovitosti

We have this excellent building land plot with beautiful sea views in an attractive location in Primosten.

It is located in the village on a very pleasant and gentle slope with a magnificent view of the sea and the islands off the shore which make up the Primosten archipelago.

The land is cca 1,200 m2, and in front of the plot it is not possible to build, so this unique view of the sea will always remain.

At only 80 meters there is a beautiful natural beach, safe and clean, which is associated with the town.

The land is south oriented.