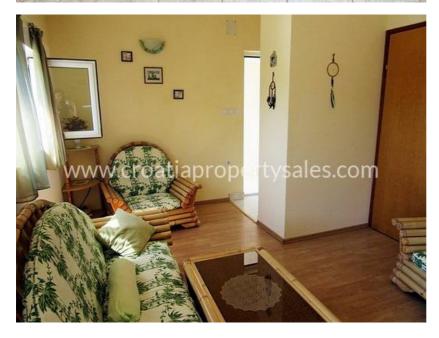

The house is divided into three floors.

The ground floor is a room that serves as living room (but can serve as a summer kitchen) with a small bathroom and a large garage.

On the first floor is a two bedroom apartment with an open plan living room, kitchen, and a bathroom.

There are spectacular views across the bay and out to sea, and of course in the evening faces the right way to enjoy the sunset.

The house is in good condition, fully furnished, and has many modern features and fittings.