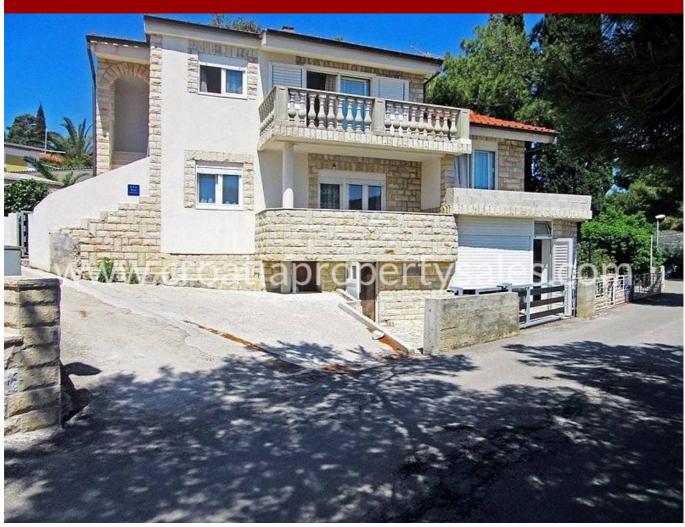

## Opis nemovitosti

We are offering this excellent value sea front apartment house on one of the most popular parts of the mainland.

It is situated just a few meters from the beautiful beach in a bay near Rogoznica, and only 2 minutes walk along the shore to the old harbour and centre of this historic village.

The village is small and charming with family run bars and coffee shops, some shops, restaurants, bakery and other useful services.

The house itself is modern and has a living area of 100 m2 and is located on a plot of 162 m2.

The house is divided into three floors.

The ground floor is a room that serves as living room (but can serve as a summer kitchen) with a small bathroom and a large garage.

On the first floor is a two bedroom apartment with an open plan living room, kitchen, and a bathroom.

There are spectacular views across the bay and out to sea, and of course in the evening faces the right way to enjoy the sunset.

The house is in good condition, fully furnished, and has many modern features and fittings.

The property has been well maintained and is in good decorative condition.

Within the landscaped grounds there is a barbecue and patio, and an additional private parking place.

The house has access from the public road.