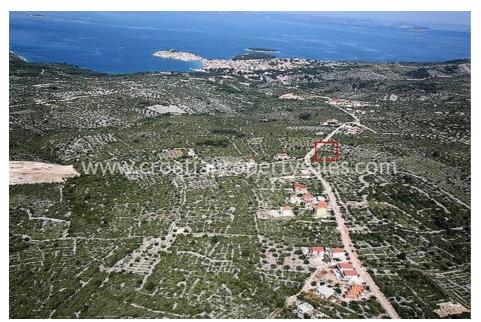

## Opis nemovitosti

Building plot of 6.544sqm on the hill above Primosten.

There is an excellent view of the old part of Primosten and the open sea view on the other side.

Pebble beach in Marina Port is less than 1.5 km away, and the airport distance is about 1 km.

Access to the property is by asphalt road.

It is possible to purchase part of the plot according to the existing sketch (parcelling of land).

The village is located 20 kilometers from the town of Sibenik, and its interesting architecture and crystalclear sea attracts many tourists.