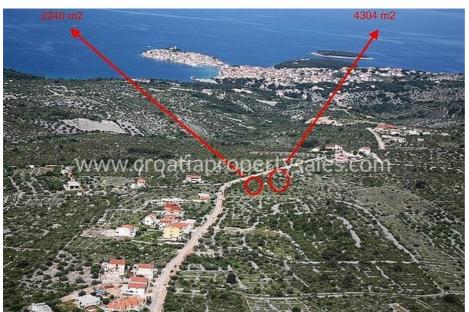

## Opis nemovitosti

Building plot of 6.544sqm on the hill above Primosten.

There is an excellent view of the old part of Primosten and the open sea view on the other side.

Pebble beach in Marina Port is less than 1.5 km away, and the airport distance is about 1 km.

Access to the property is by asphalt road.

It is possible to purchase part of the plot according to the existing sketch (parcelling of land).

The village is located 20 kilometers from the town of Sibenik, and its interesting architecture and crystalclear sea attracts many tourists.