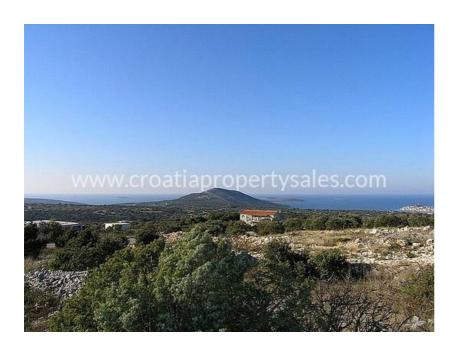

## Opis nemovitosti

Building plot of 6.544sqm on the hill above Primosten.

There is an excellent view of the old part of Primosten and the open sea view on the other side.

Pebble beach in Marina Port is less than 1.5 km away, and the airport distance is about 1 km.

The land is located on a gentle slope and thus enables a smooth arrangement of multiple objects (villa) that would have a sea view.

All utility connections are nearby ( telephone, electric and water connection).

Access to the property is by asphalt road.

It is possible to purchase part of the plot according to the existing sketch (parcelling of land).

The village is located 20 kilometers from the town of Sibenik, and its interesting architecture and crystalclear sea attracts many tourists.