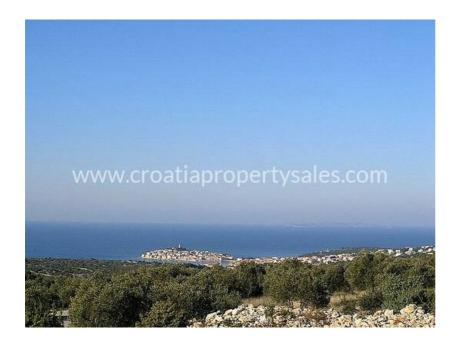

## Opis nemovitosti

Building plot of 6.544sqm on the hill above Primosten.

There is an excellent view of the old part of Primosten and the open sea view on the other side.

Pebble beach in Marina Port is less than 1.5 km away, and the airport distance is about 1 km.

The land is located on a gentle slope and thus enables a smooth arrangement of multiple objects (villa) that would have a sea view.

All utility connections are nearby ( telephone, electric and water connection).