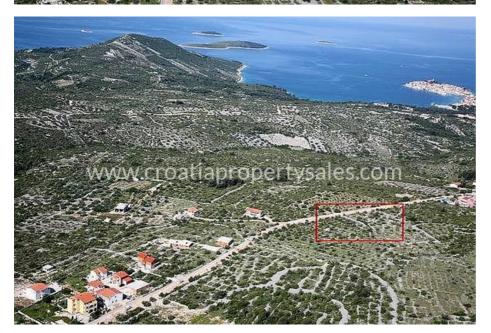

## Opis nemovitosti

Building plot of 6.544sqm on the hill above Primosten.

There is an excellent view of the old part of Primosten and the open sea view on the other side.

Pebble beach in Marina Port is less than 1.5 km away, and the airport distance is about 1 km.

The land is located on a gentle slope and thus enables a smooth arrangement of multiple objects (villa) that would have a sea view.

All utility connections are nearby ( telephone, electric and water connection).