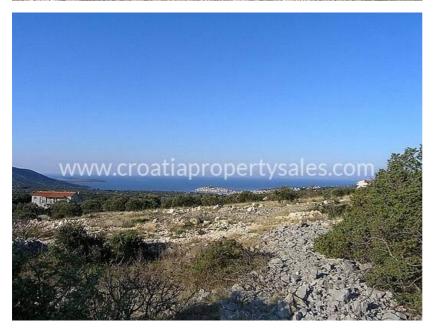

## Opis nemovitosti

Building plot of 6.544sqm on the hill above Primosten.

There is an excellent view of the old part of Primosten and the open sea view on the other side.

Pebble beach in Marina Port is less than 1.5 km away, and the airport distance is about 1 km.

The land is located on a gentle slope and thus enables a smooth arrangement of multiple objects (villa) that would have a sea view.

All utility connections are nearby ( telephone, electric and water connection).

Access to the property is by asphalt road.

It is possible to purchase part of the plot according to the existing sketch (parcelling of land).

The village is located 20 kilometers from the town of Sibenik, and its interesting architecture and crystalclear sea attracts many tourists.