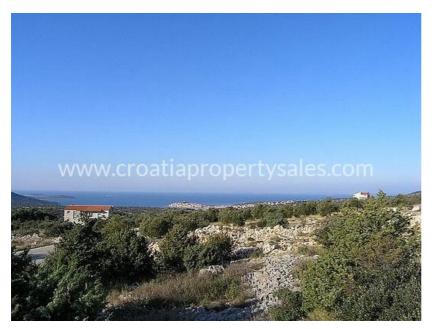

## Opis nemovitosti

Building plot of 6.544sqm on the hill above Primosten.

There is an excellent view of the old part of Primosten and the open sea view on the other side.

Pebble beach in Marina Port is less than 1.5 km away, and the airport distance is about 1 km.

The land is located on a gentle slope and thus enables a smooth arrangement of multiple objects (villa) that would have a sea view.

All utility connections are nearby ( telephone, electric and water connection).